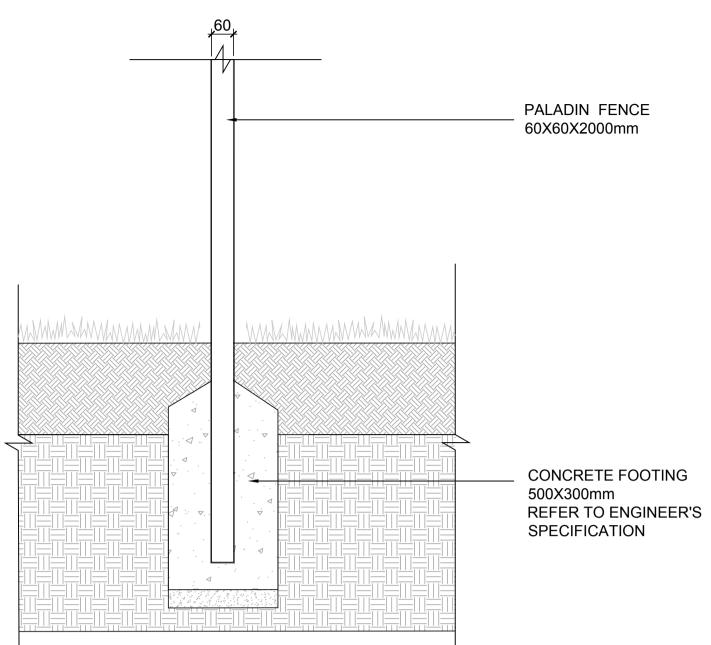

Garryard House, Earlsfort Terrace, Saint Kevin's, Dublin 2

BLOCK WALL 2M FAIR FACED BLOCK BOUNDARY WALL TO THE REAR OF HOUSES

PALADIN FENCE 2M PALADIN BOUNDARY FENCE GENERAL BOUNDARY

CONCRETE PLINTH RAILING
0.45M CONCRETE PLINTH BOUNDARY WITH 1.55M
HIGH RAILING TO THE BOUNDARY ADJACENT
TO THE GAA GROUNDS