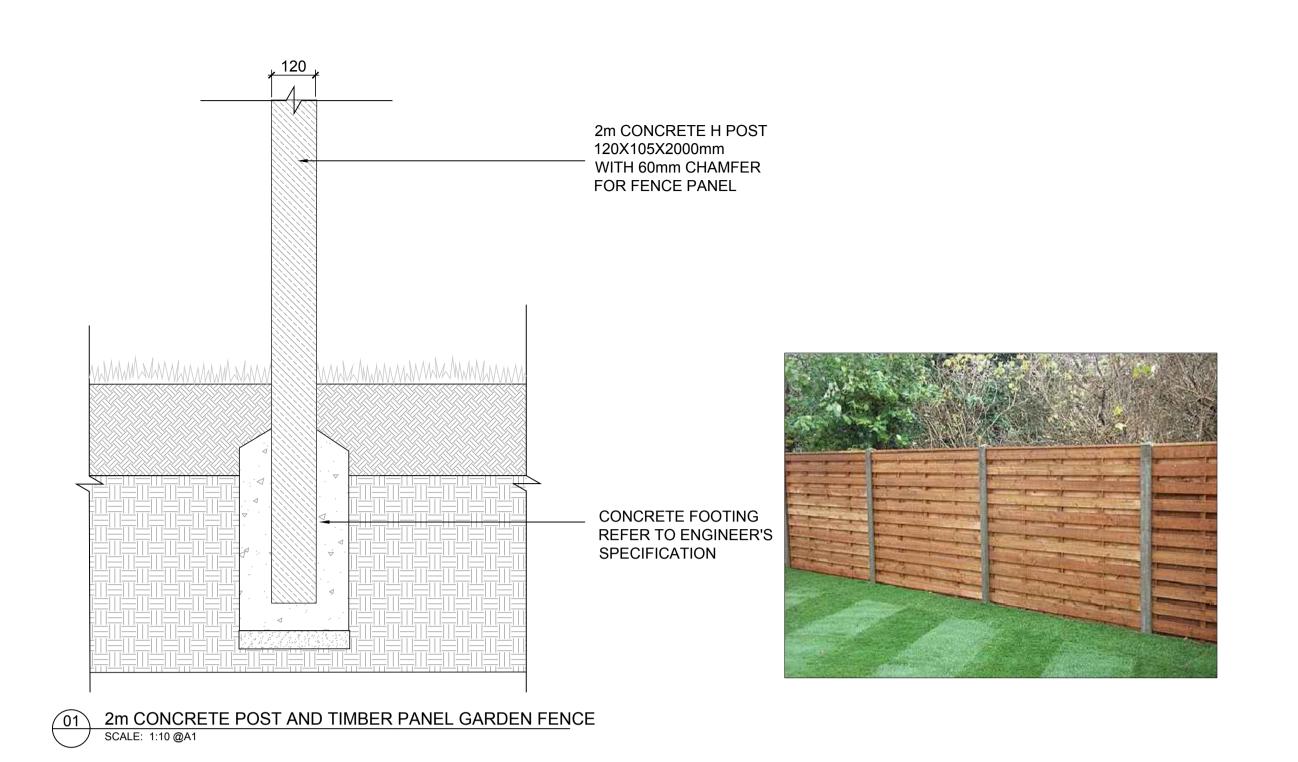

Garryard House, Earlsfort Terrace, Saint Kevin's, Dublin 2

BLOCK WALL 2M FAIR FACED BLOCK BOUNDARY WALL TO THE REAR OF HOUSES

PALADIN FENCE 2M PALADIN BOUNDARY FENCE GENERAL BOUNDARY

CONCRETE PLINTH RAILING
0.45M CONCRETE PLINTH BOUNDARY WITH 1.55M
HIGH RAILING TO THE BOUNDARY ADJACENT
TO THE GAA GROUNDS