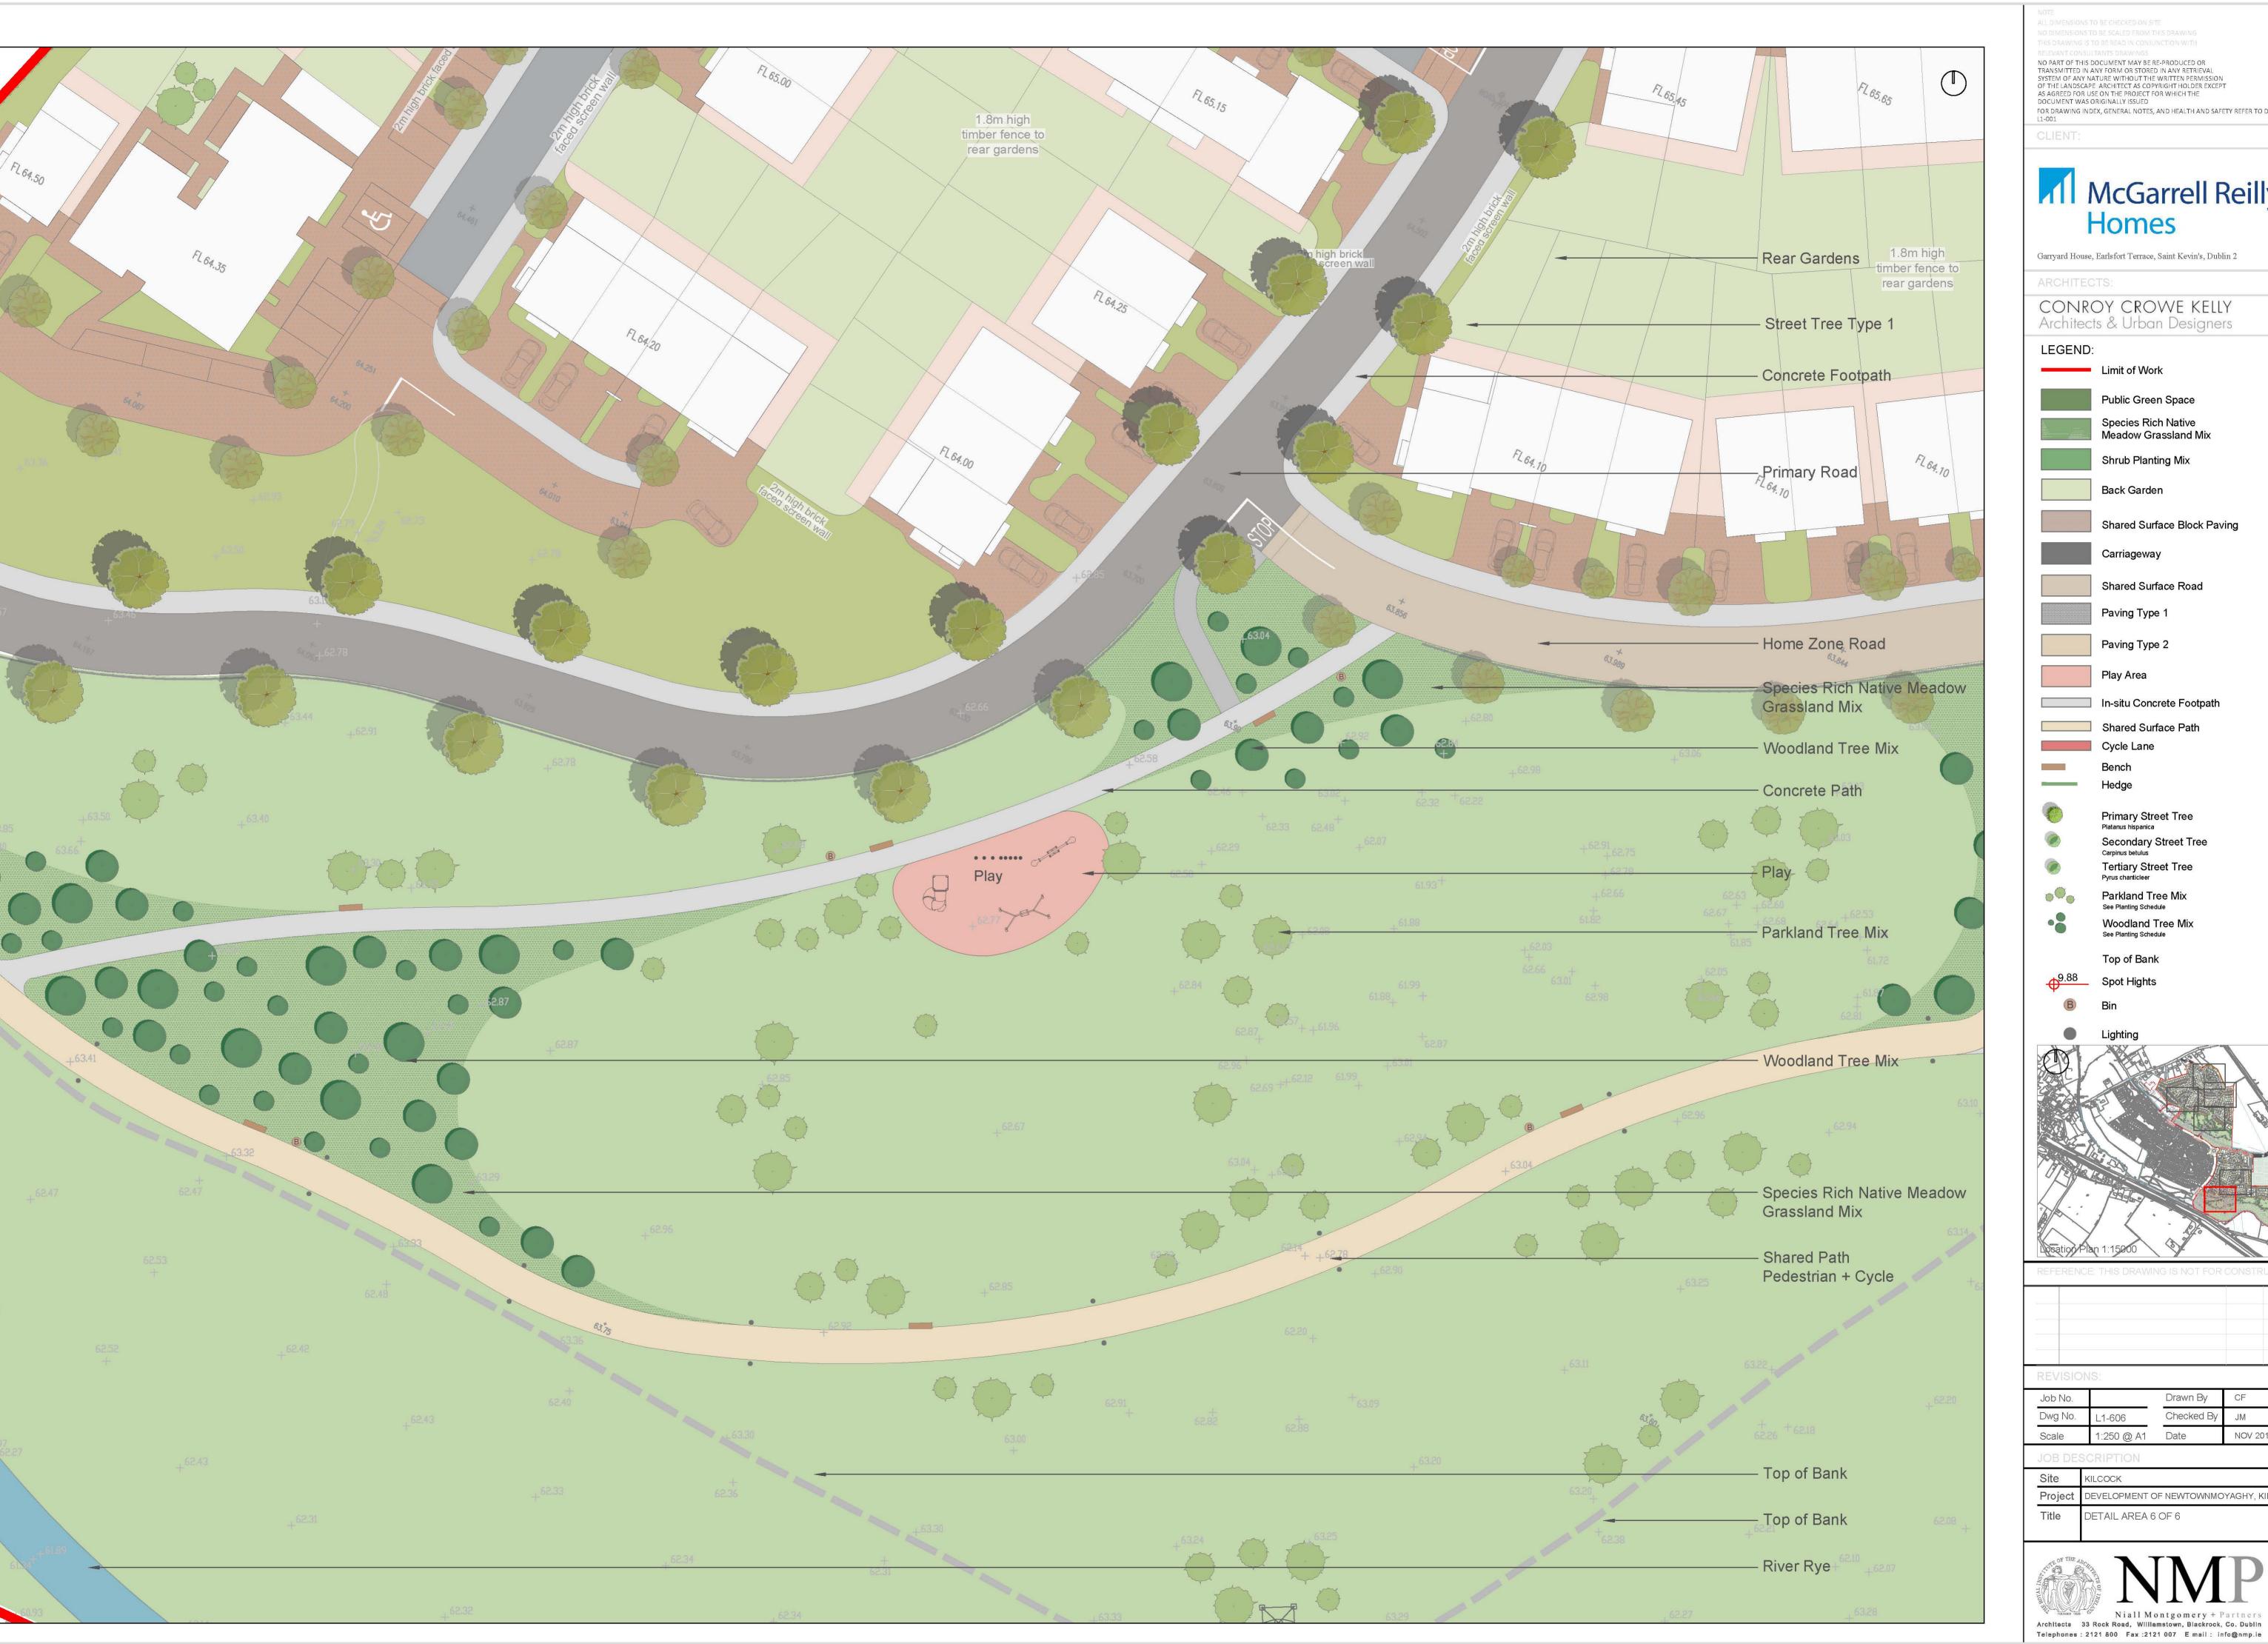

McGarrell Reilly Homes

Garryard House, Earlsfort Terrace, Saint Kevin's, Dublin 2

CONROY CROWE KELLY Architects & Urban Designers

Public Green Space

Species Rich Native Meadow Grassland Mix

Shared Surface Block Paving

Carriageway

Shared Surface Road

Paving Type 1

In-situ Concrete Footpath

Shared Surface Path

Hedge

Primary Street Tree

Secondary Street Tree

Parkland Tree Mix
See Planting Schedule

Woodland Tree Mix See Planting Schedule

| Job No. | -3         | Drawn By   | CF       |
|---------|------------|------------|----------|
| Dwg No. | L1-606     | Checked By | JM       |
| Scale   | 1:250 @ A1 | Date       | NOV 2019 |

|  | Site    | KILCOCK                              |
|--|---------|--------------------------------------|
|  | Project | DEVELOPMENT OF NEWTOWNMOYAGHY, KILCO |
|  | Title   | DETAIL AREA 6 OF 6                   |