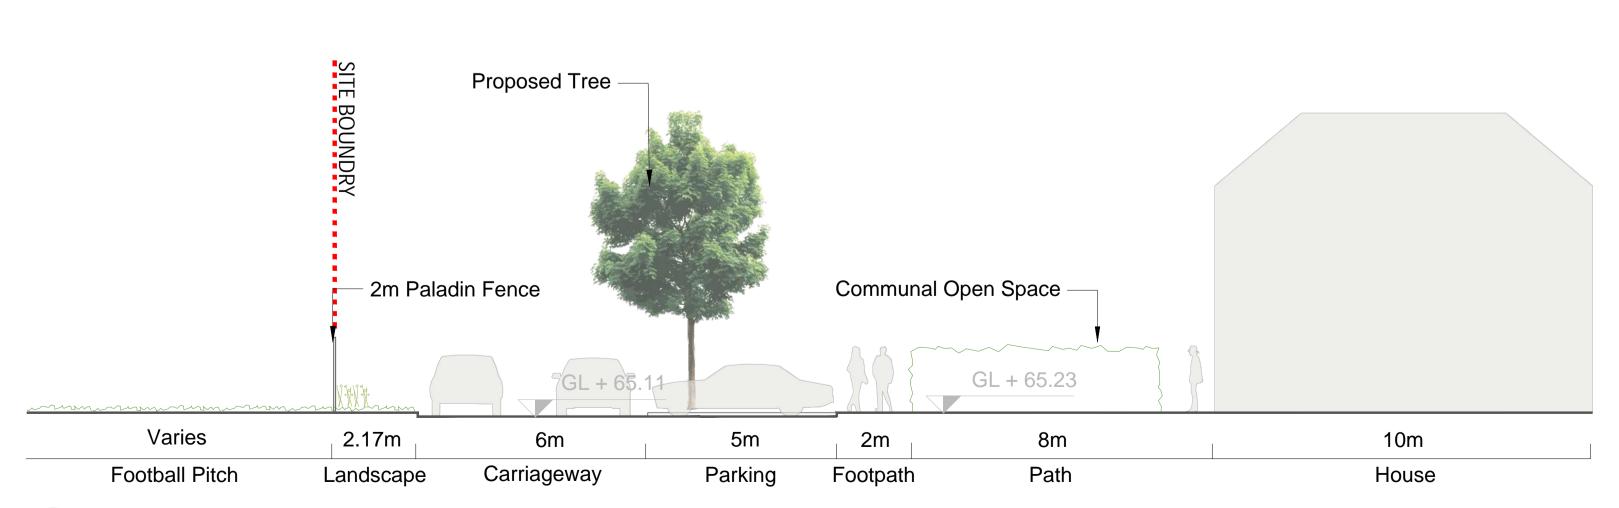

JOB DESCRIPTION

Site KILCOCK
Project DEVELOPMENT OF NEWTOWNMOYAGHY, KILCOCK BOUNDARY CONDITION 2 OF 4

Carriageway Landscape Cycle Footpath Garden Footpath Garden

Lane

Section 8 : Boundary Condition

SCALE : 1:100