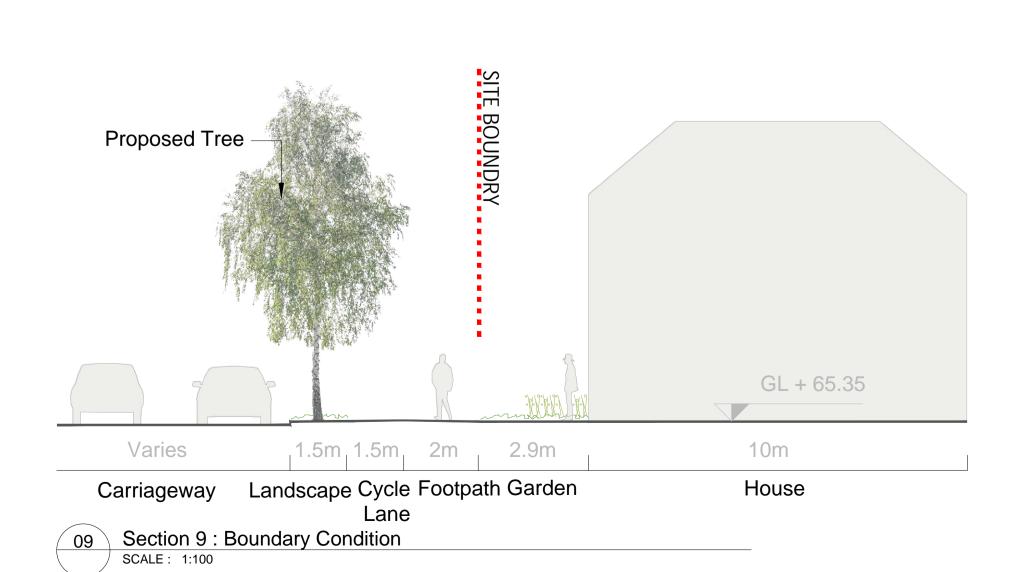

Section 6 : Boundary Condition

SCALE : 1:100

ALL DIMENSIONS TO BE CHECKED ON SITE ALL DIMENSIONS TO BE CHECKED ON SITE

NO DIMENSIONS TO BE SCALED FROM THIS DRAWING

THIS DRAWING IS TO BE READ IN CONJUNCTION WITH