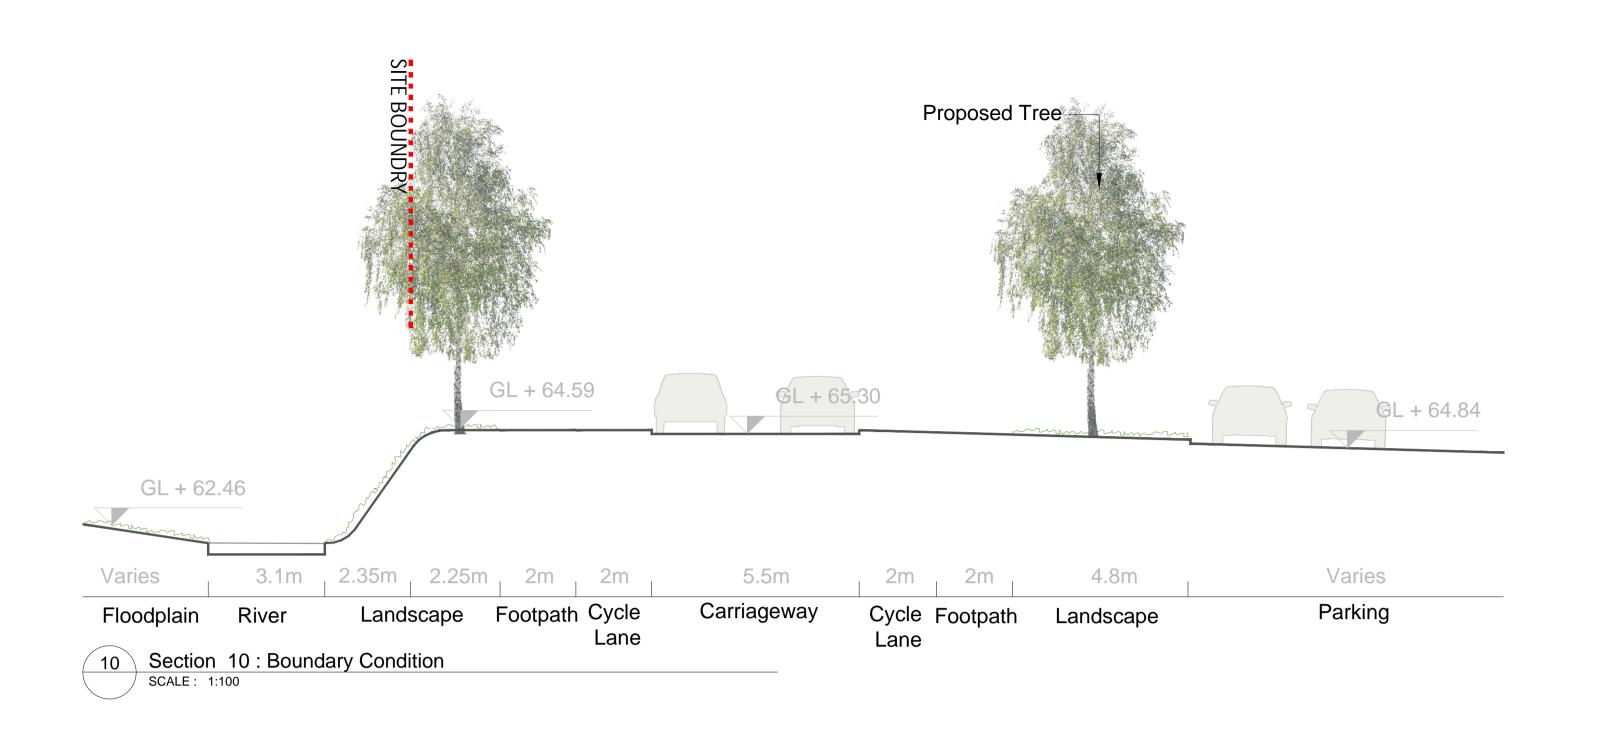

Scale: 1:100

Section 11: Boundary Condition

NOTE
ALL DIMENSIONS TO BE CHECKED ON SITE
NO DIMENSIONS TO BE SCALED FROM THIS DRAWING
THIS DRAWING IS TO BE READ IN CONJUNCTION WITH
RELEVANT CONSULTANTS DRAWINGS
NO PART OF THIS DOCUMENT MAY BE RE-PRODUCED OR
TRANSMITTED IN ANY FORM OR STORED IN ANY RETRIEVAL
SYSTEM OF ANY NATURE WITHOUT THE WRITTEN PERMISSION
OF THE LANDSCAPE ARCHITECT AS COPYRIGHT HOLDER EXCEPT
AS AGREED FOR USE ON THE PROJECT FOR WHICH THE
DOCUMENT WAS ORIGINALLY ISSUED
FOR DRAWING INDEX, GENERAL NOTES, AND HEALTH AND SAFETY REFER TO DWG