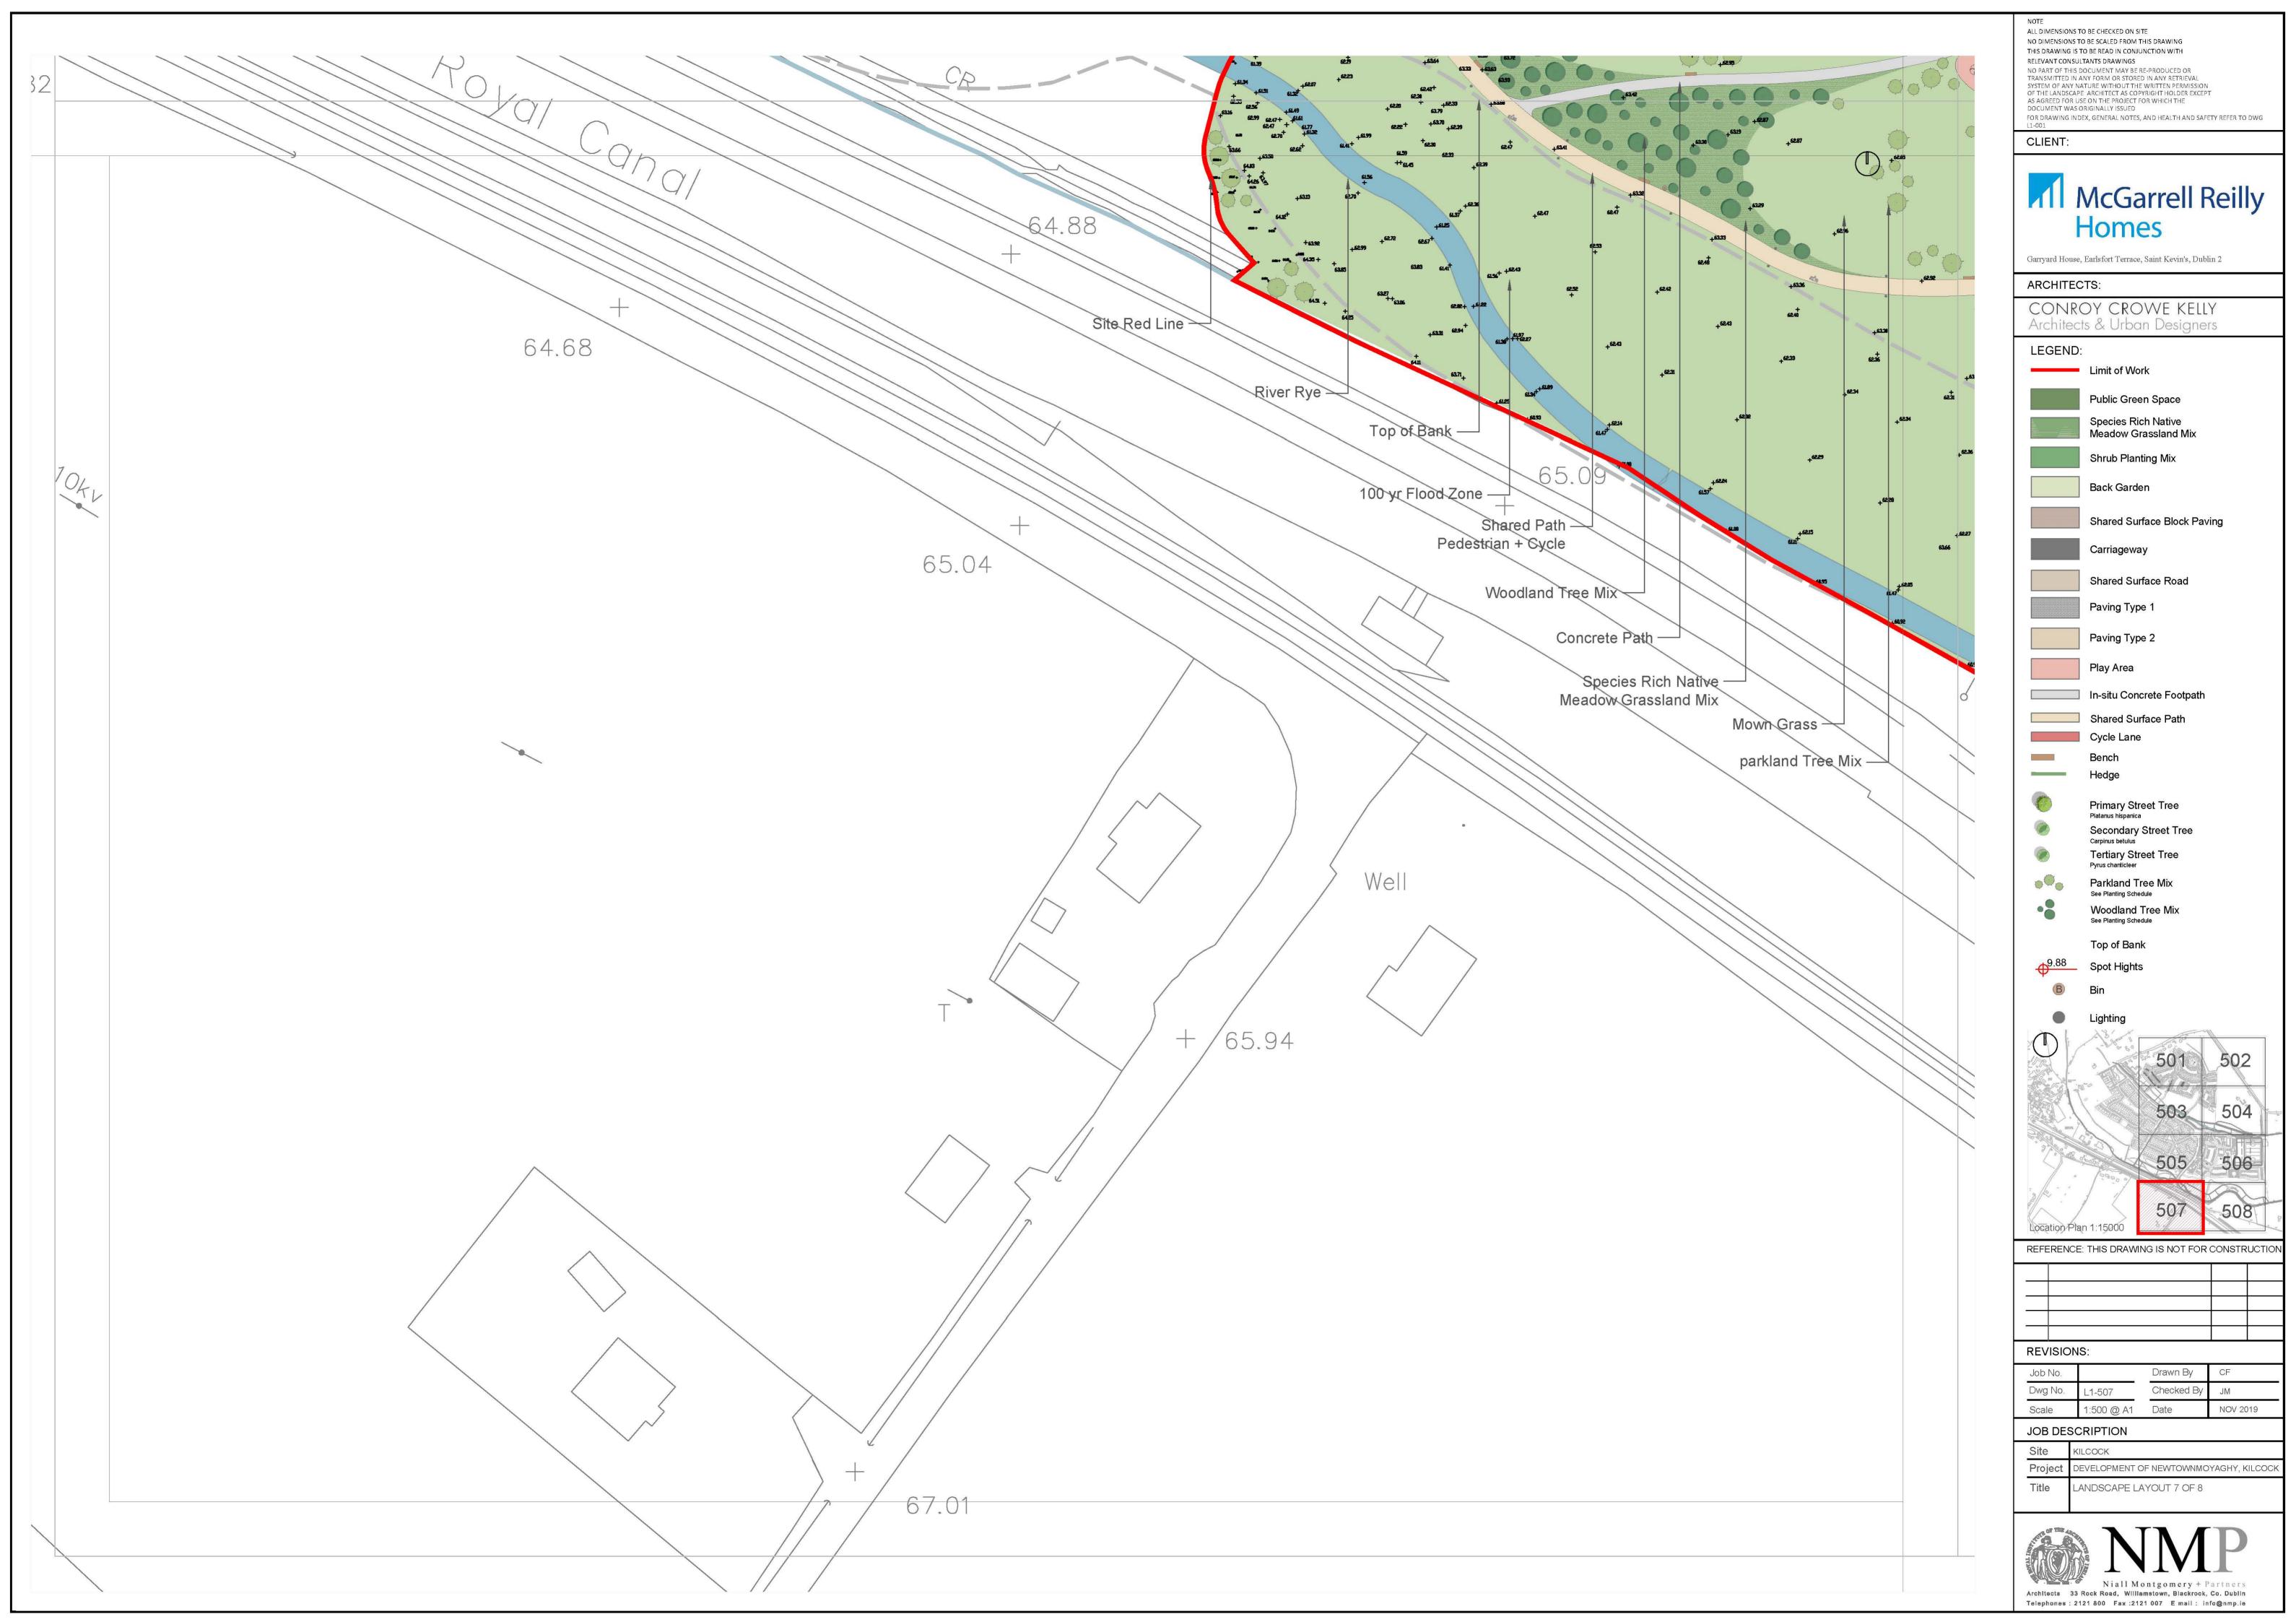

RIGHT HOLDER EXCEPT
AS AGREED FOR USE ON THE PROJECT FOR WHICH THE
DOCUMENT WAS ORIGINALLY ISSUED
FOR DRAWING INDEX, GENERAL NOTES, AND HEALTH AND SAFETY REFER TO DWG
L1-001

CLIENT:



Garryard House, Earlsfort Terrace, Saint Kevin's, Dublin 2

ARCHITECTS:

CONROY CROWE KELLY Architects & Urban Designers



#### **REVISIONS:**

| Job No. |        | Drawn By   | CF       |
|---------|--------|------------|----------|
| Dwg No. | L1-002 | Checked By | JM       |
| Scale   | NA     | Date       | NOV 2019 |
|         |        |            |          |

|  | Site    | KILCOCK                                |
|--|---------|----------------------------------------|
|  | Project | DEVELOPMENT OF NEWTOWNMOYAGHY, KILCOCK |
|  | Title   | PLANTING SCHEDULE                      |





































NO PART OF THIS DOCUMENT MAY BE RE-PRODUCED OR
TRANSMITTED IN ANY FORM OR STORED IN ANY RETRIEVAL
SYSTEM OF ANY NATURE WITHOUT THE WRITTEN PERMISSION
OF THE LANDSCAPE ARCHITECT AS COPYRIGHT HOLDER EXCEPT
AS AGREED FOR USE ON THE PROJECT FOR WHICH THE
DOCUMENT WAS ORIGINALLY ISSUED
FOR DRAWING INDEX, GENERAL NOTES, AND HEALTH AND SAFETY REFER TO DWG
L1-001

McGarrell Reilly Homes

Garryard House, Earlsfort Terrace, Saint Kevin's, Dublin 2

CONROY CROWE KELLY Architects & Urban Designers

Public Green Space

Species Rich Native Meadow Grassland Mix

Shared Surface Block Paving

Carriageway

Shared Surface Road

Paving Type 1

In-situ Concrete Footpath

Shared Surface Path

Hedge

Primary Street Tree

Secondary Street Tree

Parkland Tree Mix
See Planting Schedule

Woodland T