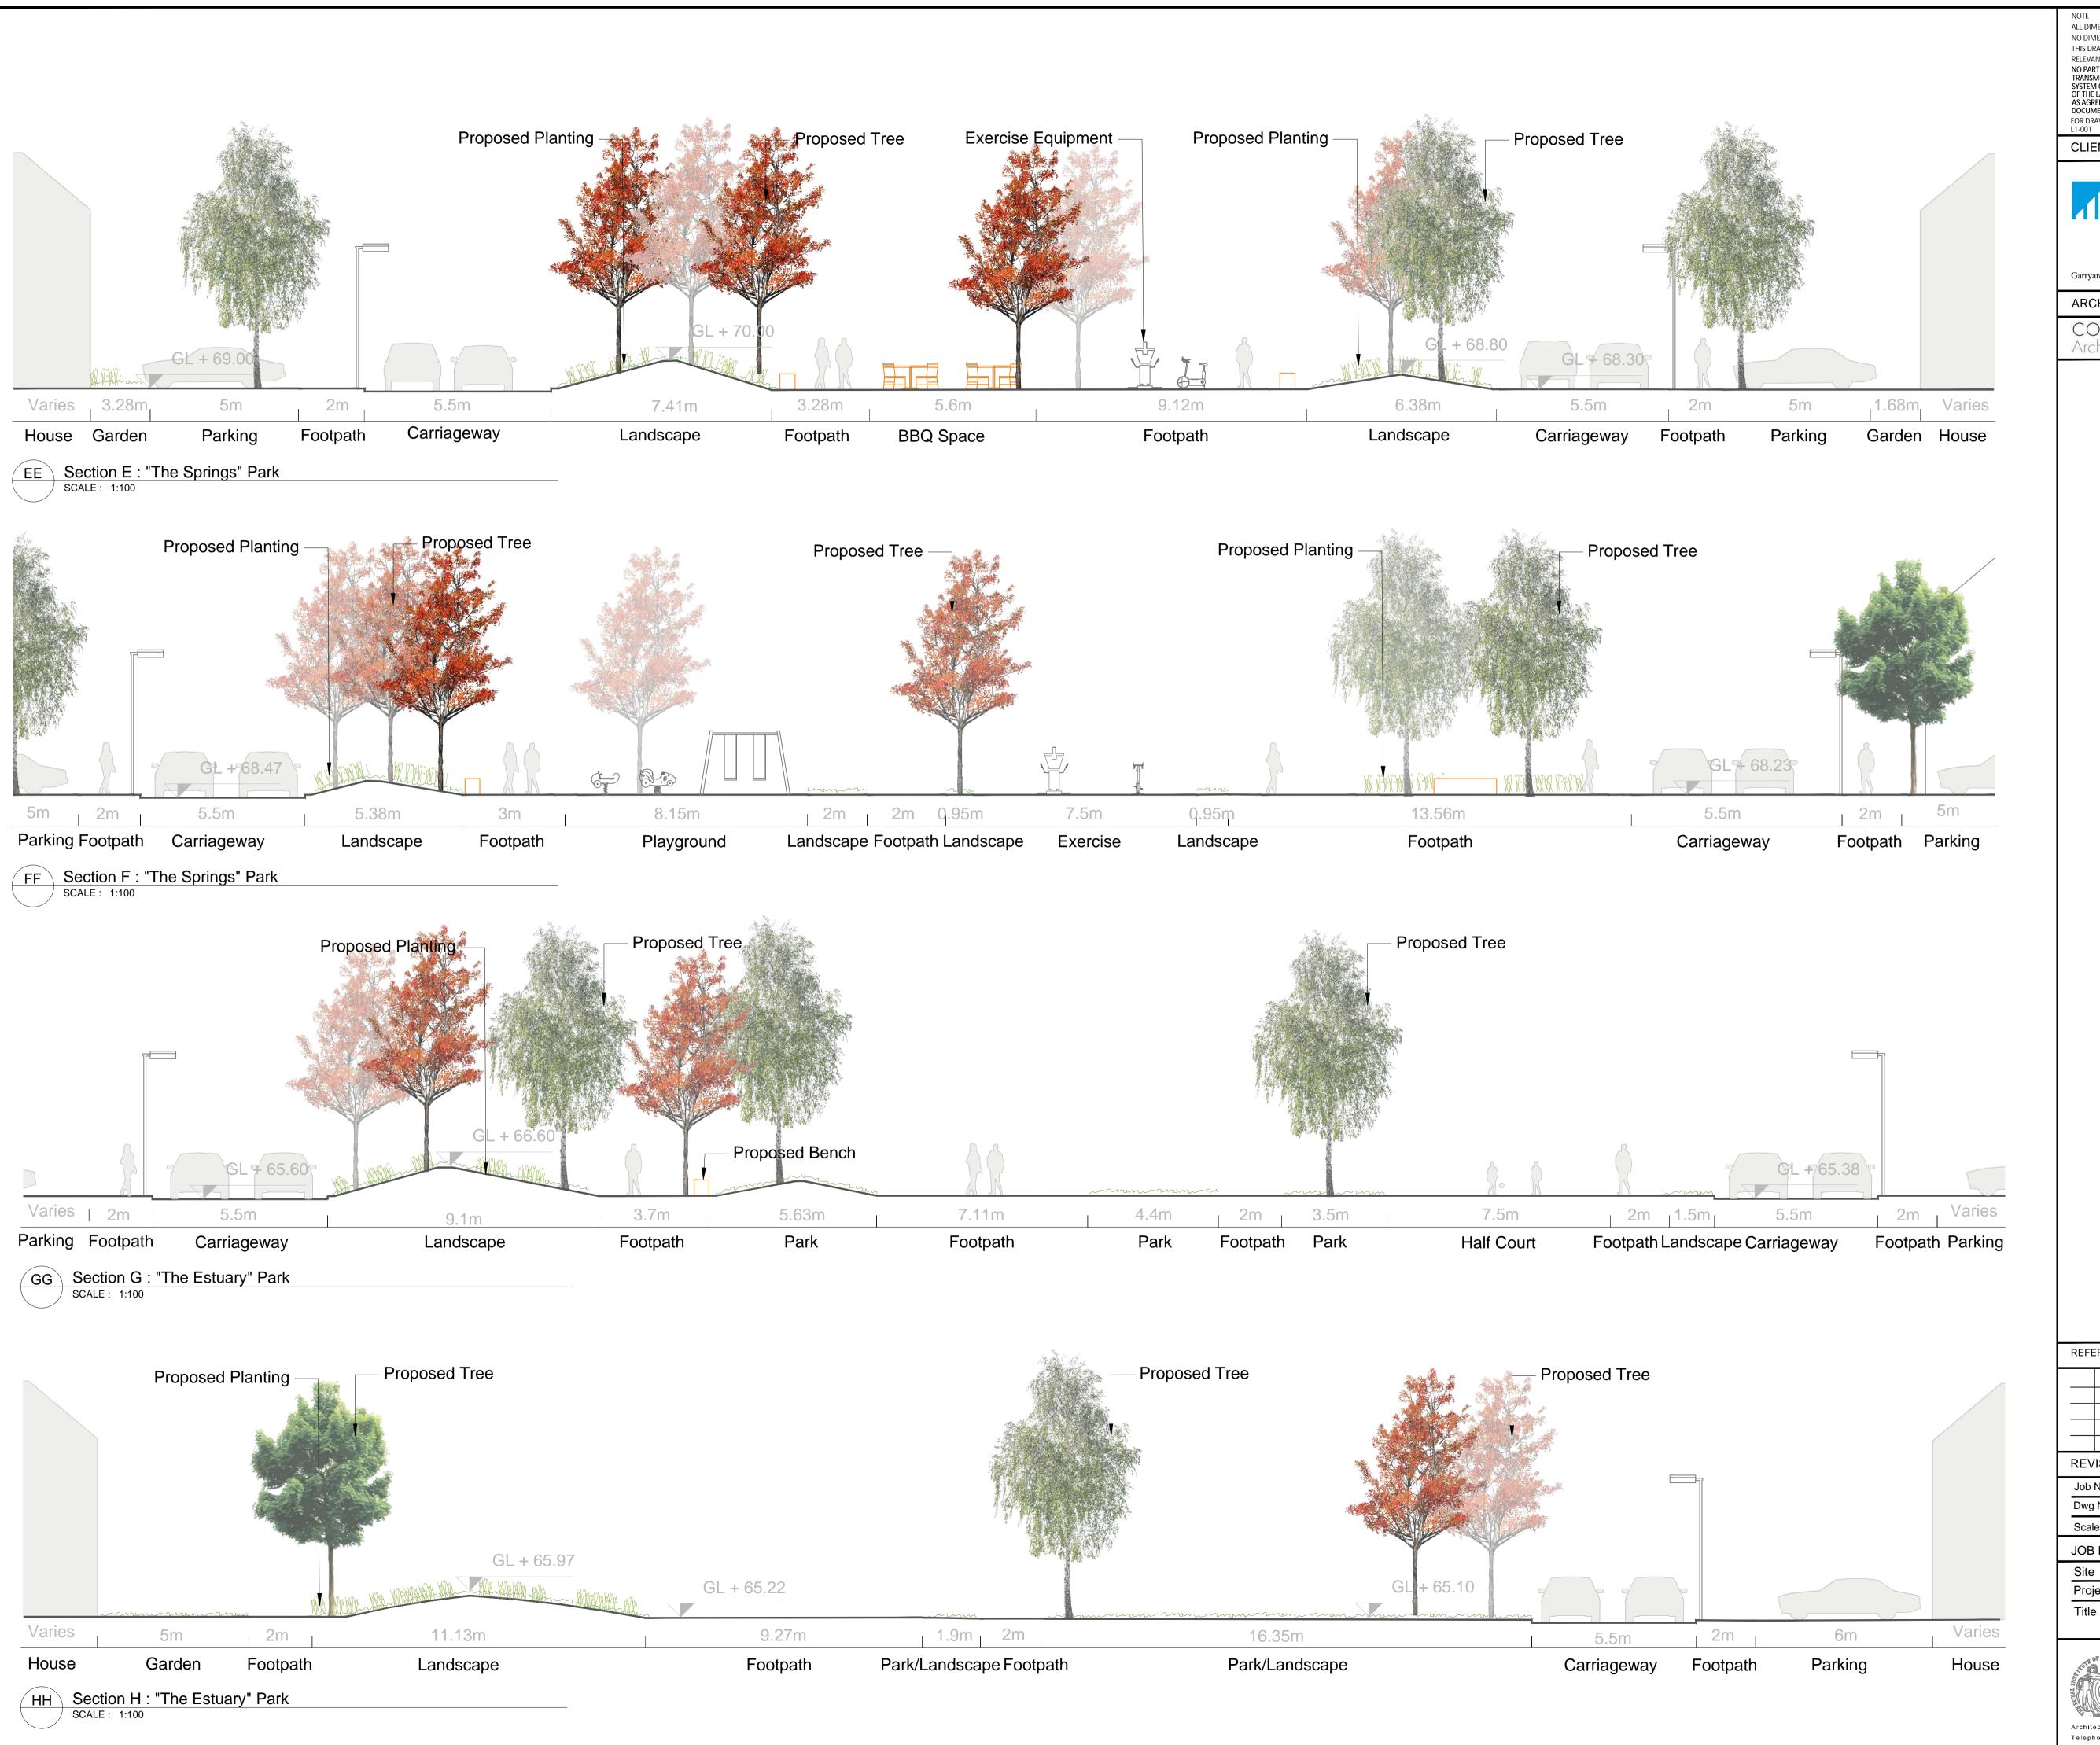

Carriageway

SCALE: 1:100

Section D: "The Islands" Park

Footpath Landscape Footpath

Park Footpath Exercise Footpath Landscape Carriageway

Niall Montgomery + Partners Telephones: 2121 800 Fax: 2121 007 E mail: info@nmp.ie

SECTIONS 1 OF 2

Title

Project DEVELOPMENT OF NEWTOWNMOYAGHY, KILCOCK

Drawn By Checked By

NOV 2019

ALL DIMENSIONS TO BE CHECKED ON SITE NO DIMENSIONS TO BE SCALED FROM THIS DRAWING NO DIMENSIONS TO BE SCALED FROM THIS DRAWING
THIS DRAWING IS TO BE READ IN CONJUNCTION WITH
RELEVANT CONSULTANTS DRAWINGS
NO PART OF THIS DOCUMENT MAY BE RE-PRODUCED OR
TRANSMITTED IN ANY FORM OR STORED IN ANY RETRIEVAL
SYSTEM OF ANY NATURE WITHOUT THE WRITTEN PERMISSION
OF THE LANDSCAPE ARCHITECT AS COPYRIGHT HOLDER EXCEPT
AS AGREED FOR USE ON THE PROJECT FOR WHICH THE
DOCUMENT WAS ORIGINALLY ISSUED FOR DRAWING INDEX, GENERAL NOTES, AND HEALTH AND SAFETY REFER TO DWG

| Site    | KILCOCK                               |
|---------|---------------------------------------|
| Project | DEVELOPMENT OF NEWTOWNMOYAGHY, KILCOC |
| Title   | SECTIONS 2 OF 2                       |