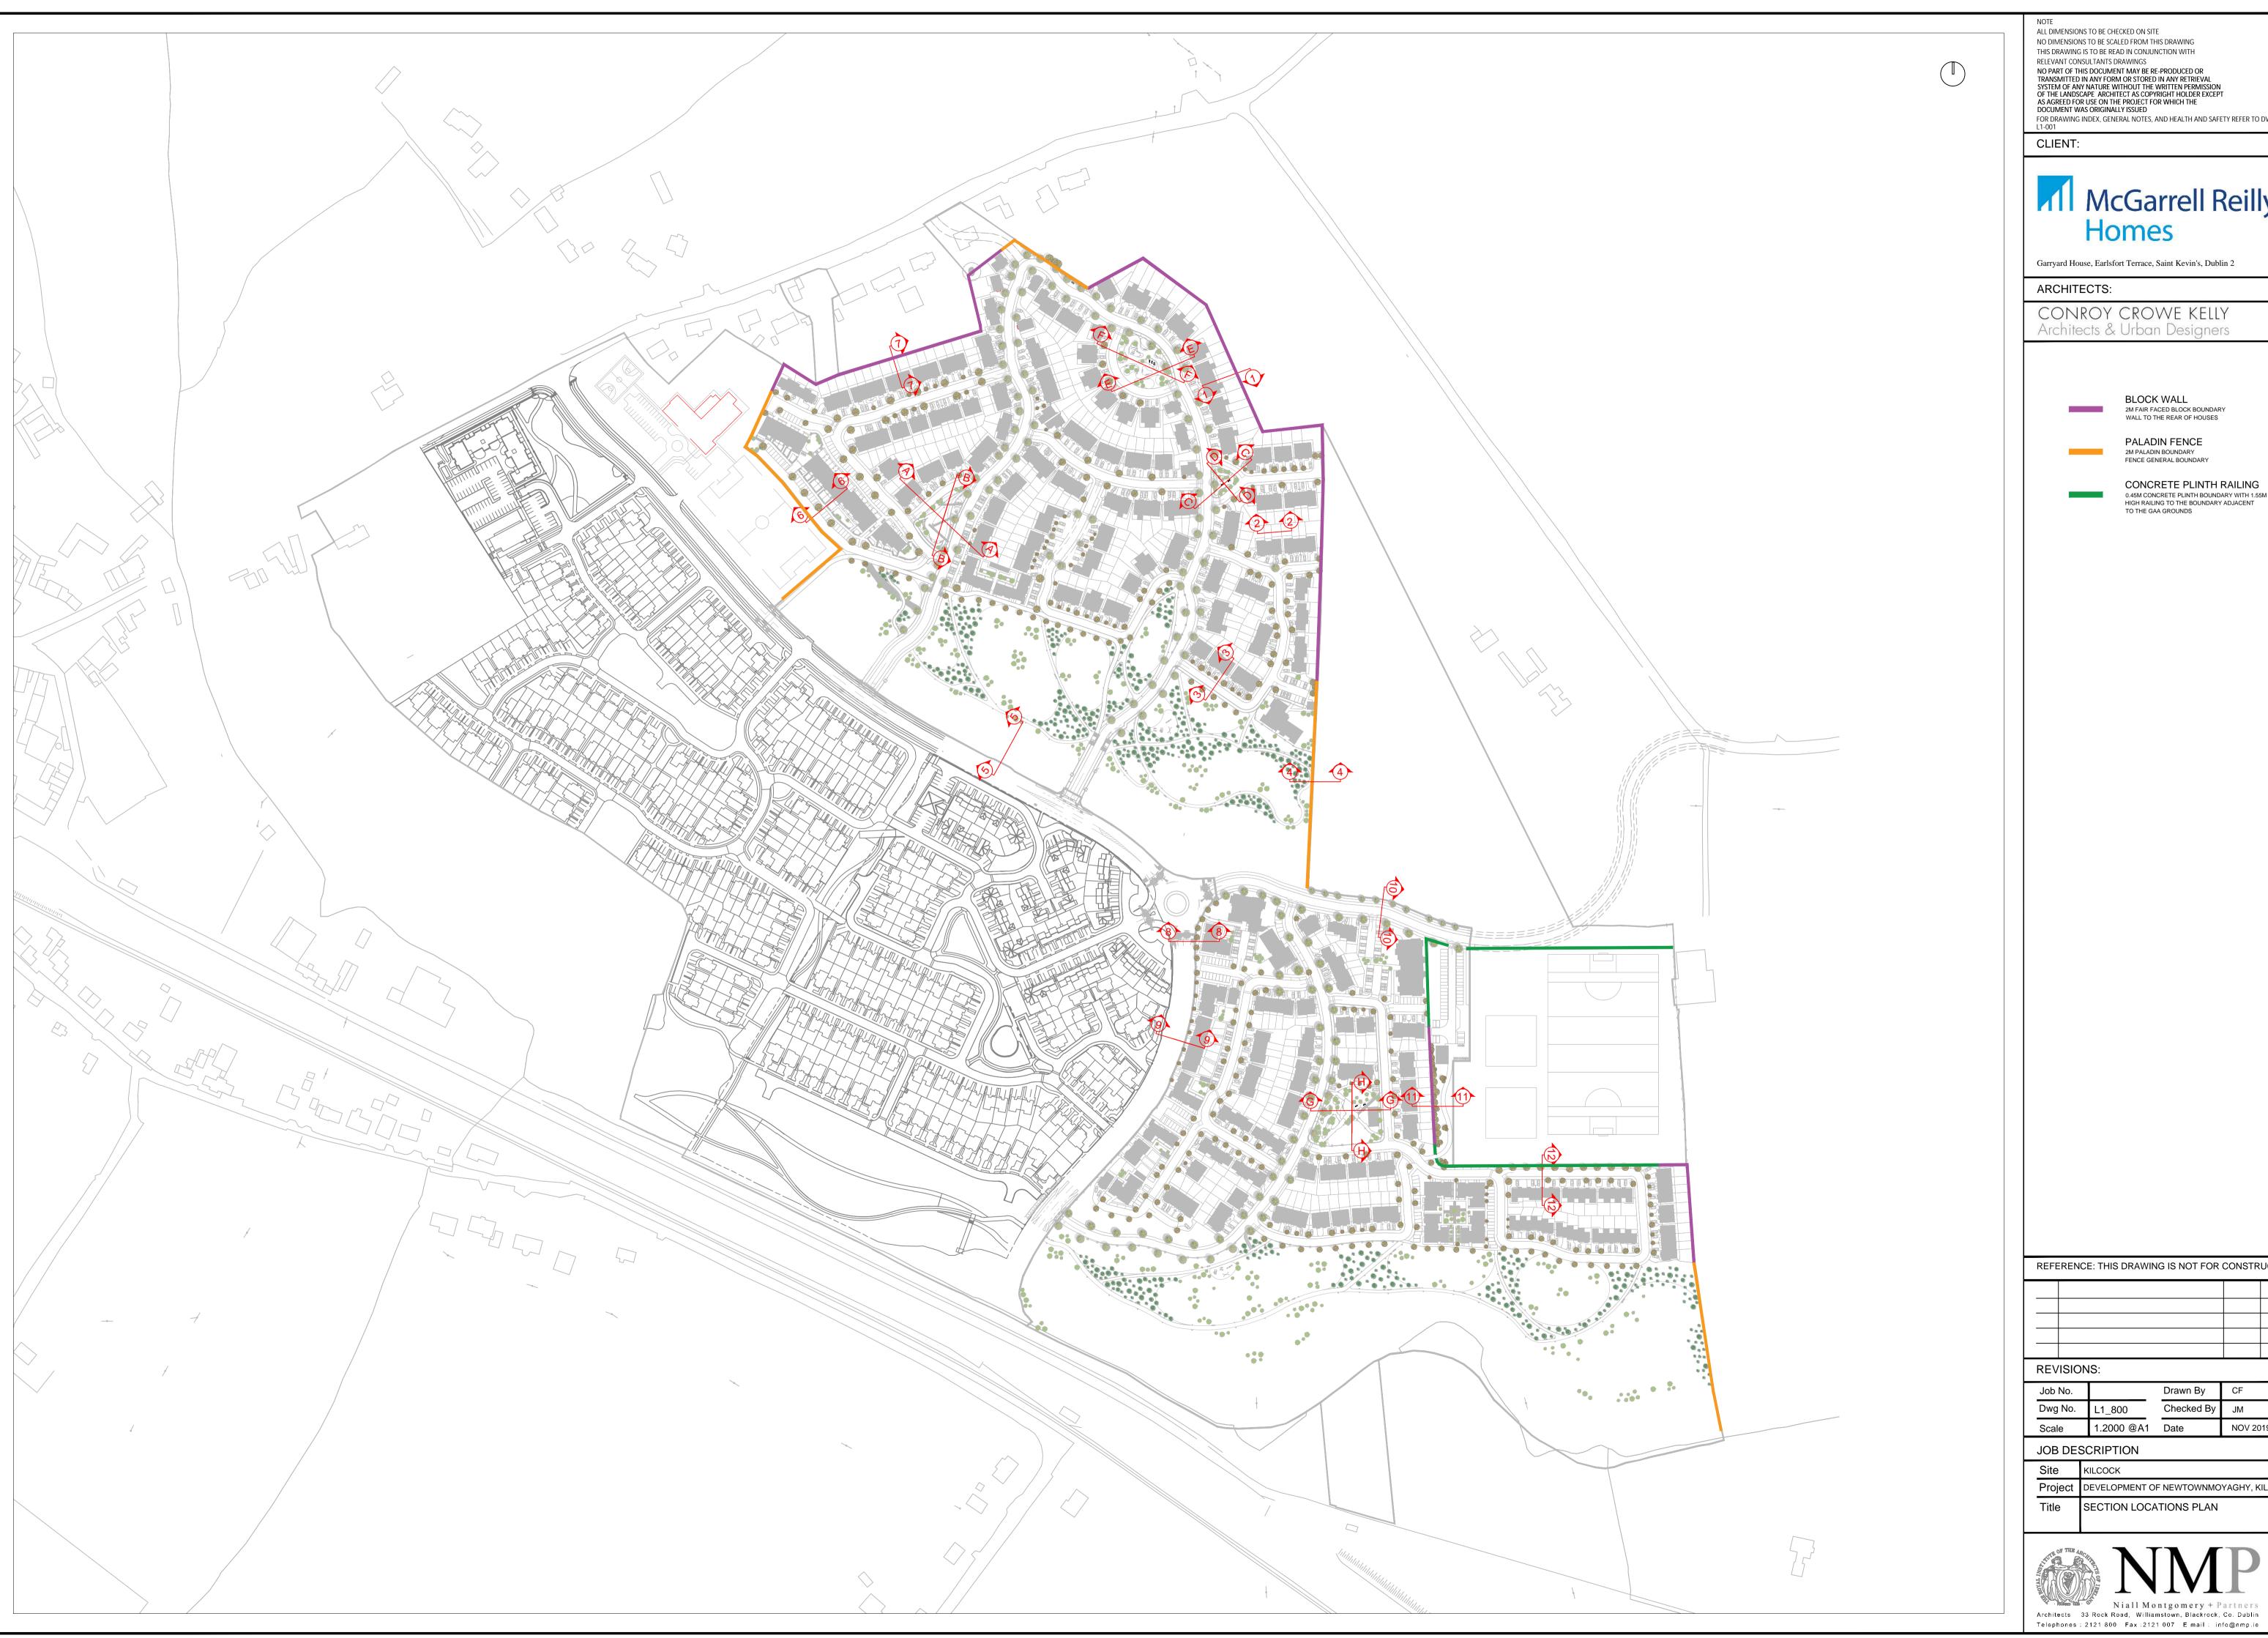

Garryard House, Earlsfort Terrace, Saint Kevin's, Dublin 2

BLOCK WALL 2M FAIR FACED BLOCK BOUNDARY WALL TO THE REAR OF HOUSES

PALADIN FENCE 2M PALADIN BOUNDARY FENCE GENERAL BOUNDARY

CONCRETE PLINTH RAILING
0.45M CONCRETE PLINTH BOUNDARY WITH 1.55M
HIGH RAILING TO THE BOUNDARY ADJACENT
TO THE GAA GROUNDS

REFERENCE: THIS DRAWING IS NOT FOR CONSTRUCTION

Drawn By Checked By 1.2000 @A1 Date

Project DEVELOPMENT OF NEWTOWNMOYAGHY, KILCOCK SECTION LOCATIONS PLAN

Section 1 : Boundary Condition

SCALE: 1:100

Section 2 : Boundary Condition