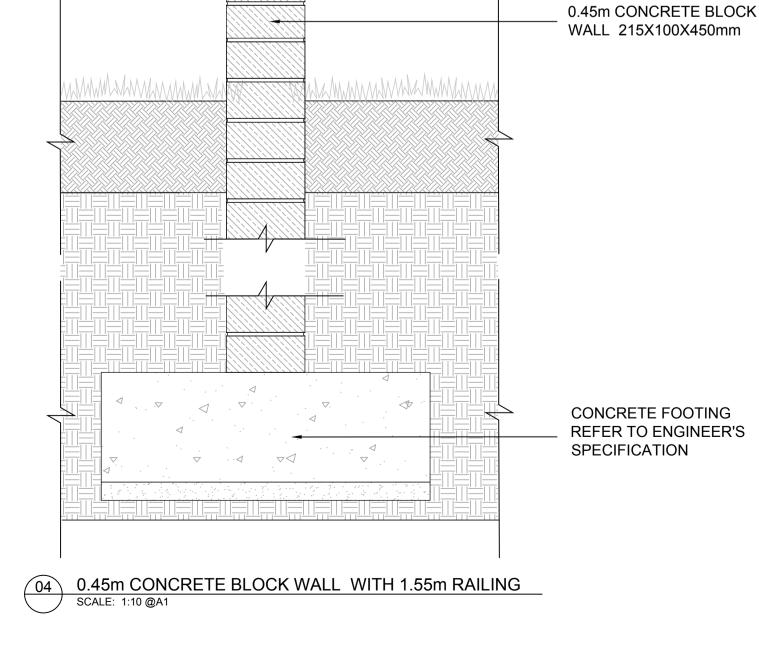

Garryard House, Earlsfort Terrace, Saint Kevin's, Dublin 2

BLOCK WALL 2M FAIR FACED BLOCK BOUNDARY WALL TO THE REAR OF HOUSES

PALADIN FENCE 2M PALADIN BOUNDARY FENCE GENERAL BOUNDARY

CONCRETE PLINTH RAILING
0.45M CONCRETE PLINTH BOUNDARY WITH 1.55M
HIGH RAILING TO THE BOUNDARY ADJACENT
TO THE GAA GROUNDS

02 BOUNDRY PALADIN FENCE

SCALE: 1:10 @A1

1.55m RAILING

60X60X1550mm

SCALE: 1:10 @A1

REFERENCE: THIS DRAWING IS NOT FOR CONSTRUCTION

**REVISIONS**:

| Job No. |          | Drawn By   | CF       |
|---------|----------|------------|----------|
| Dwg No. | L1-902   | Checked By | JM       |
| Scale   | AS SHOWN | Date       | NOV 2019 |
|         |          |            |          |