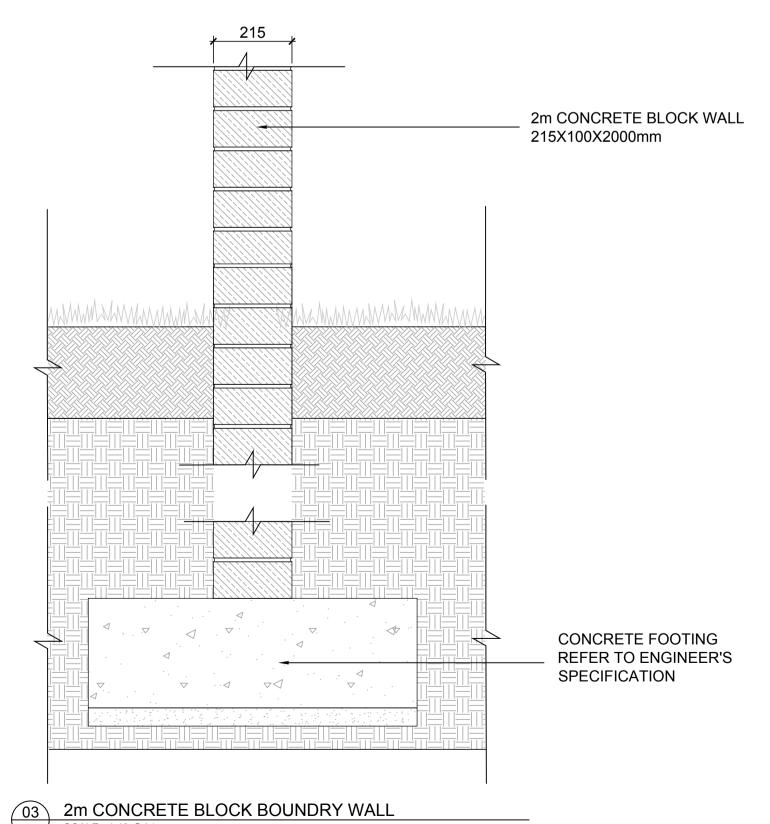

Garryard House, Earlsfort Terrace, Saint Kevin's, Dublin 2

BLOCK WALL 2M FAIR FACED BLOCK BOUNDARY WALL TO THE REAR OF HOUSES

PALADIN FENCE 2M PALADIN BOUNDARY FENCE GENERAL BOUNDARY

CONCRETE PLINTH RAILING
0.45M CONCRETE PLINTH BOUNDARY WITH 1.55M
HIGH RAILING TO THE BOUNDARY ADJACENT
TO THE GAA GROUNDS