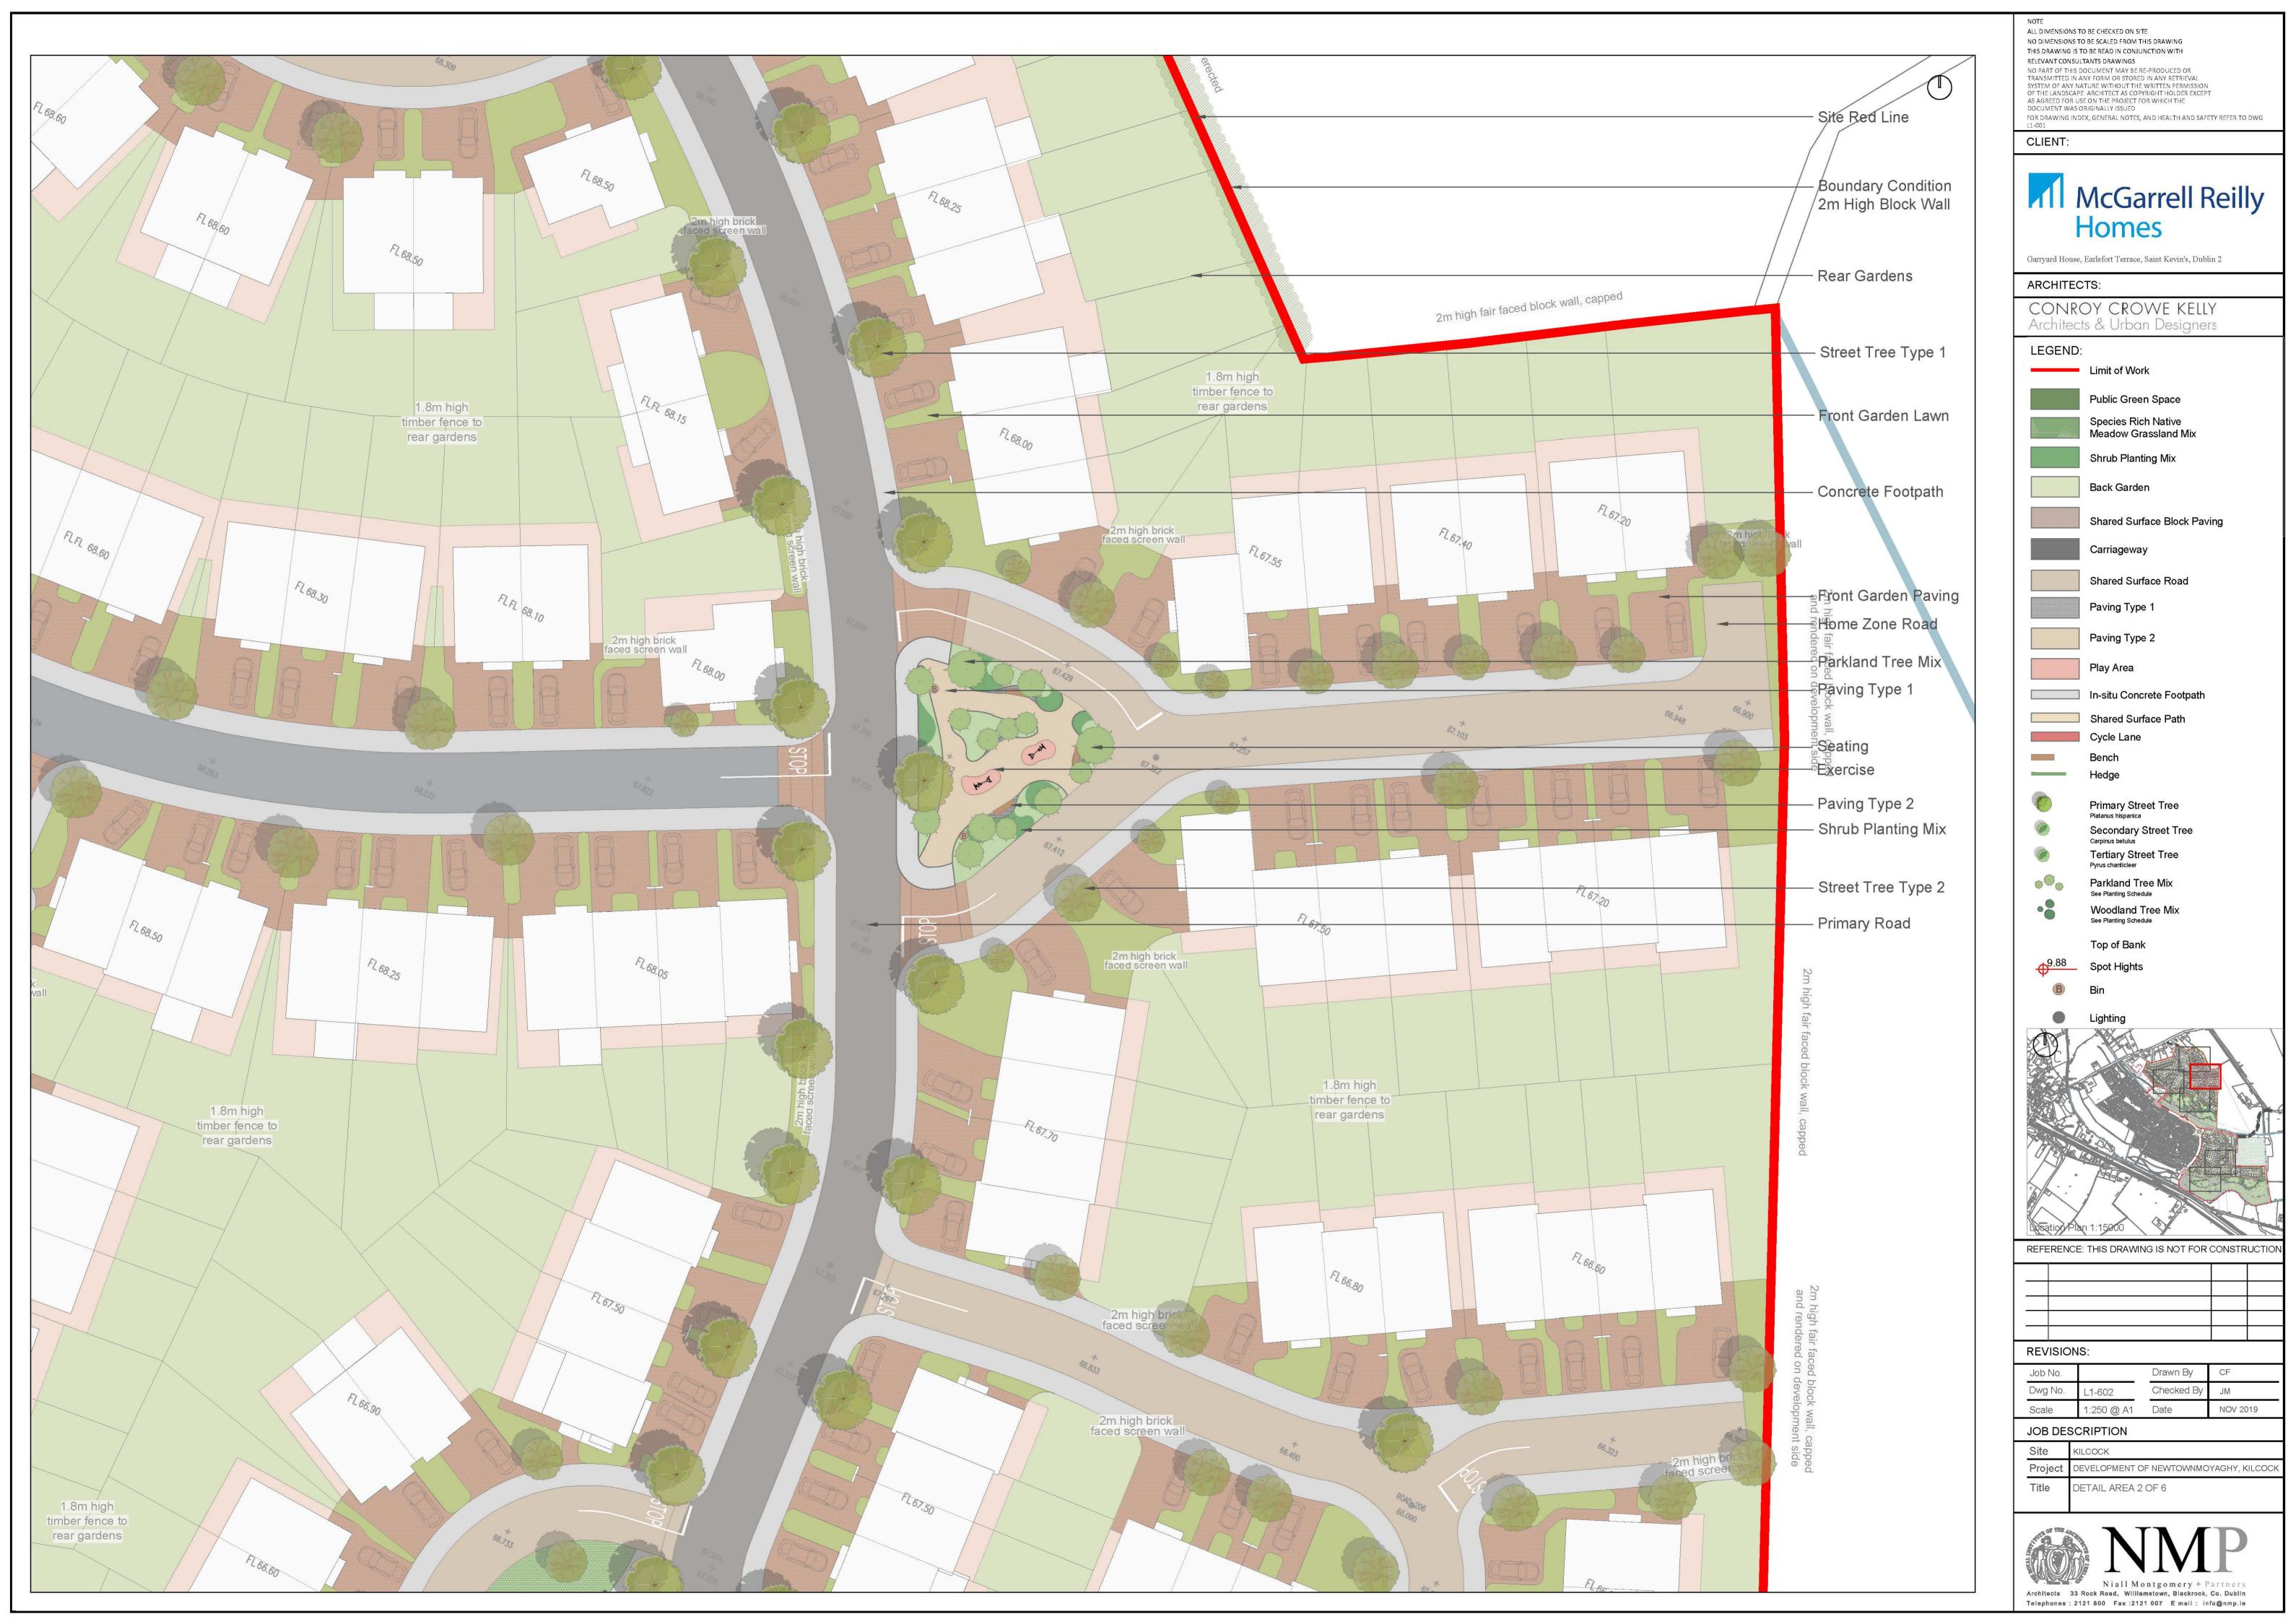

ALL DIMENSIONS TO BE CHECKED ON SITE

NO DIMENSIONS TO BE SCALED FROM THIS DRAWING
THIS DRAWING IS TO BE READ IN CONJUNCTION WITH
RELEVANT CONSULTANTS DRAWINGS
NO PART OF THIS DOCUMENT MAY BE RE-PRODUCED OR
TRANSMITTED IN ANY FORM OR STORED IN ANY RETRIEVAL
SYSTEM OF ANY NATURE WITHOUT THE WRITTEN PERMISSION
OF THE LANDSCAPE ARCHITECT AS COPYRIGHT HOLDER EXCEPT
AS AGREED FOR USE ON THE PROJECT FOR WHICH THE
DOCUMENT WAS ORIGINALLY ISSUED
FOR DRAWING INDEX, GENERAL NOTES, AND HEALTH AND SAFETY REFER TO DWG
L1-001

CLIENT:

Garryard House, Earlsfort Terrace, Saint Kevin's, Dublin 2

ARCHITECTS:

CONROY CROWE KELLY Architects & Urban Designers