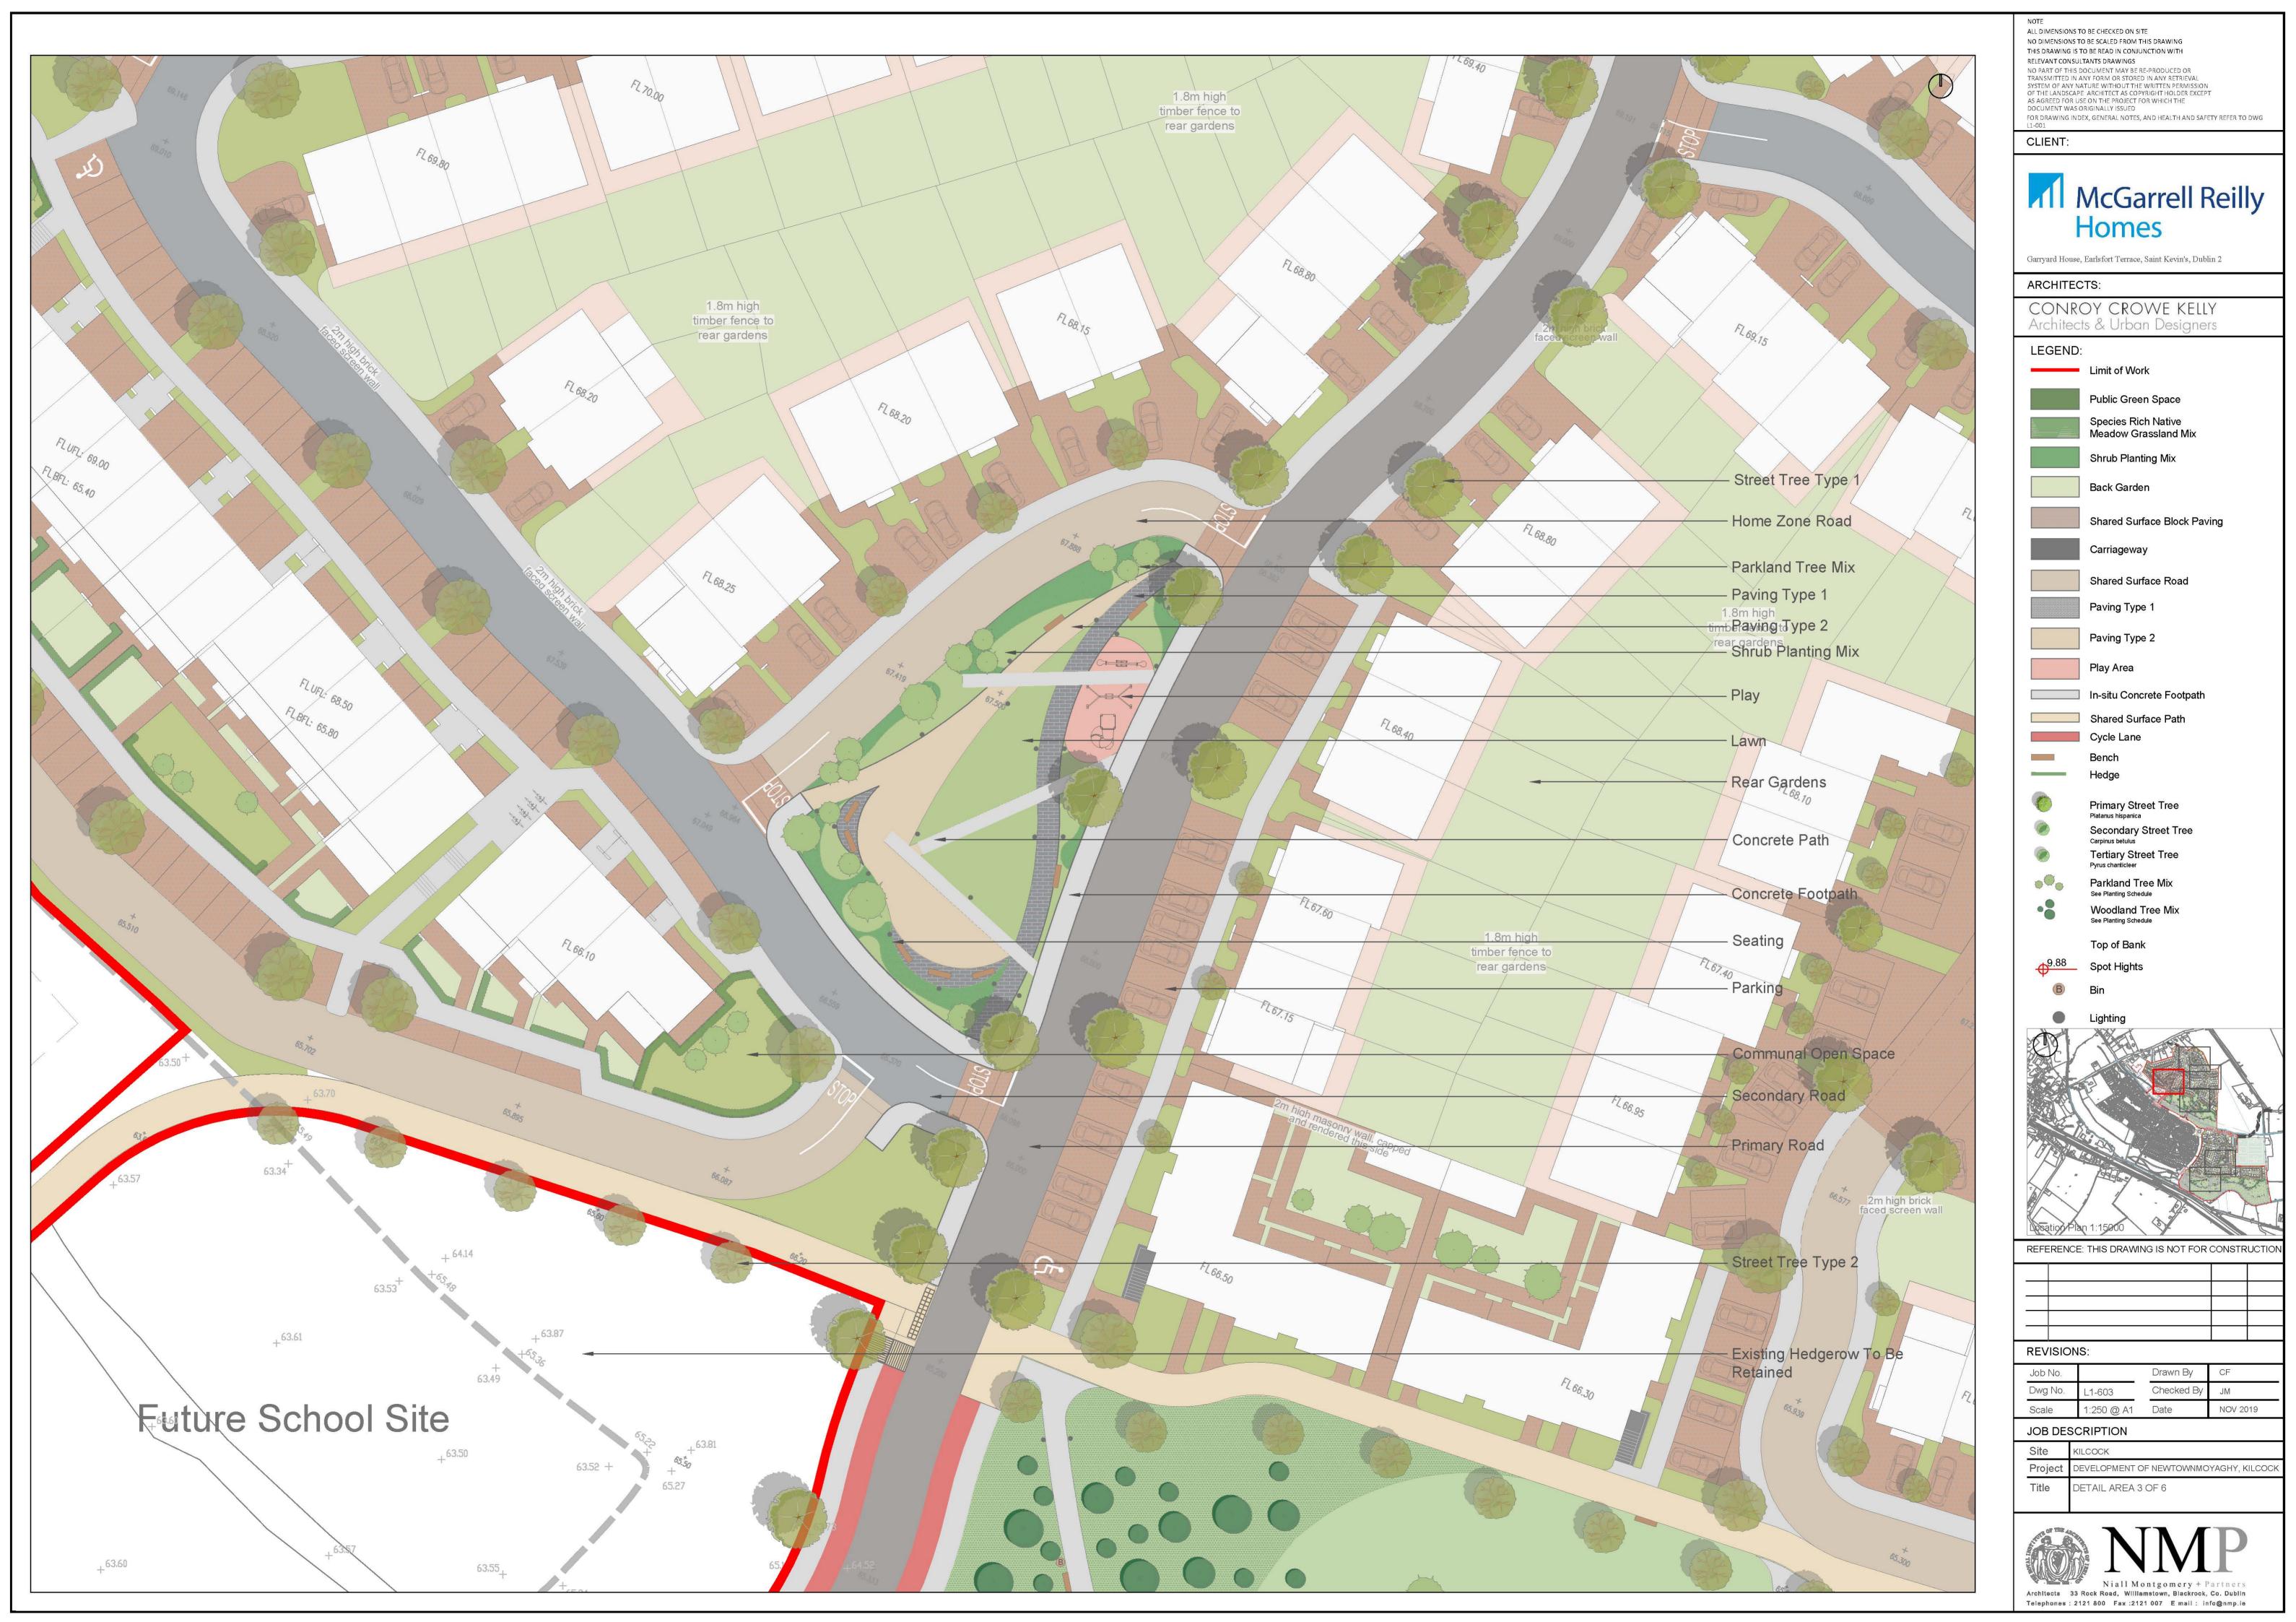

ALL DIMENSIONS TO BE CHECKED ON SITE

NO DIMENSIONS TO BE SCALED FROM THIS DRAWING
THIS DRAWING IS TO BE READ IN CONJUNCTION WITH
RELEVANT CONSULTANTS DRAWINGS
NO PART OF THIS DOCUMENT MAY BE RE-PRODUCED OR
TRANSMITTED IN ANY FORM OR STORED IN ANY RETRIEVAL
SYSTEM OF ANY NATURE WITHOUT THE WRITTEN PERMISSION
OF THE LANDSCAPE ARCHITECT AS COPYRIGHT HOLDER EXCEPT
AS AGREED FOR USE ON THE PROJECT FOR WHICH THE
DOCUMENT WAS ORIGINALLY ISSUED
FOR DRAWING INDEX, GENERAL NOTES, AND HEALTH AND SAFETY REFER TO DWG
L1-001

CLIENT:

Garryard House, Earlsfort Terrace, Saint Kevin's, Dublin 2

ARCHITECTS:

CONROY CROWE KELLY Architects & Urban Designers