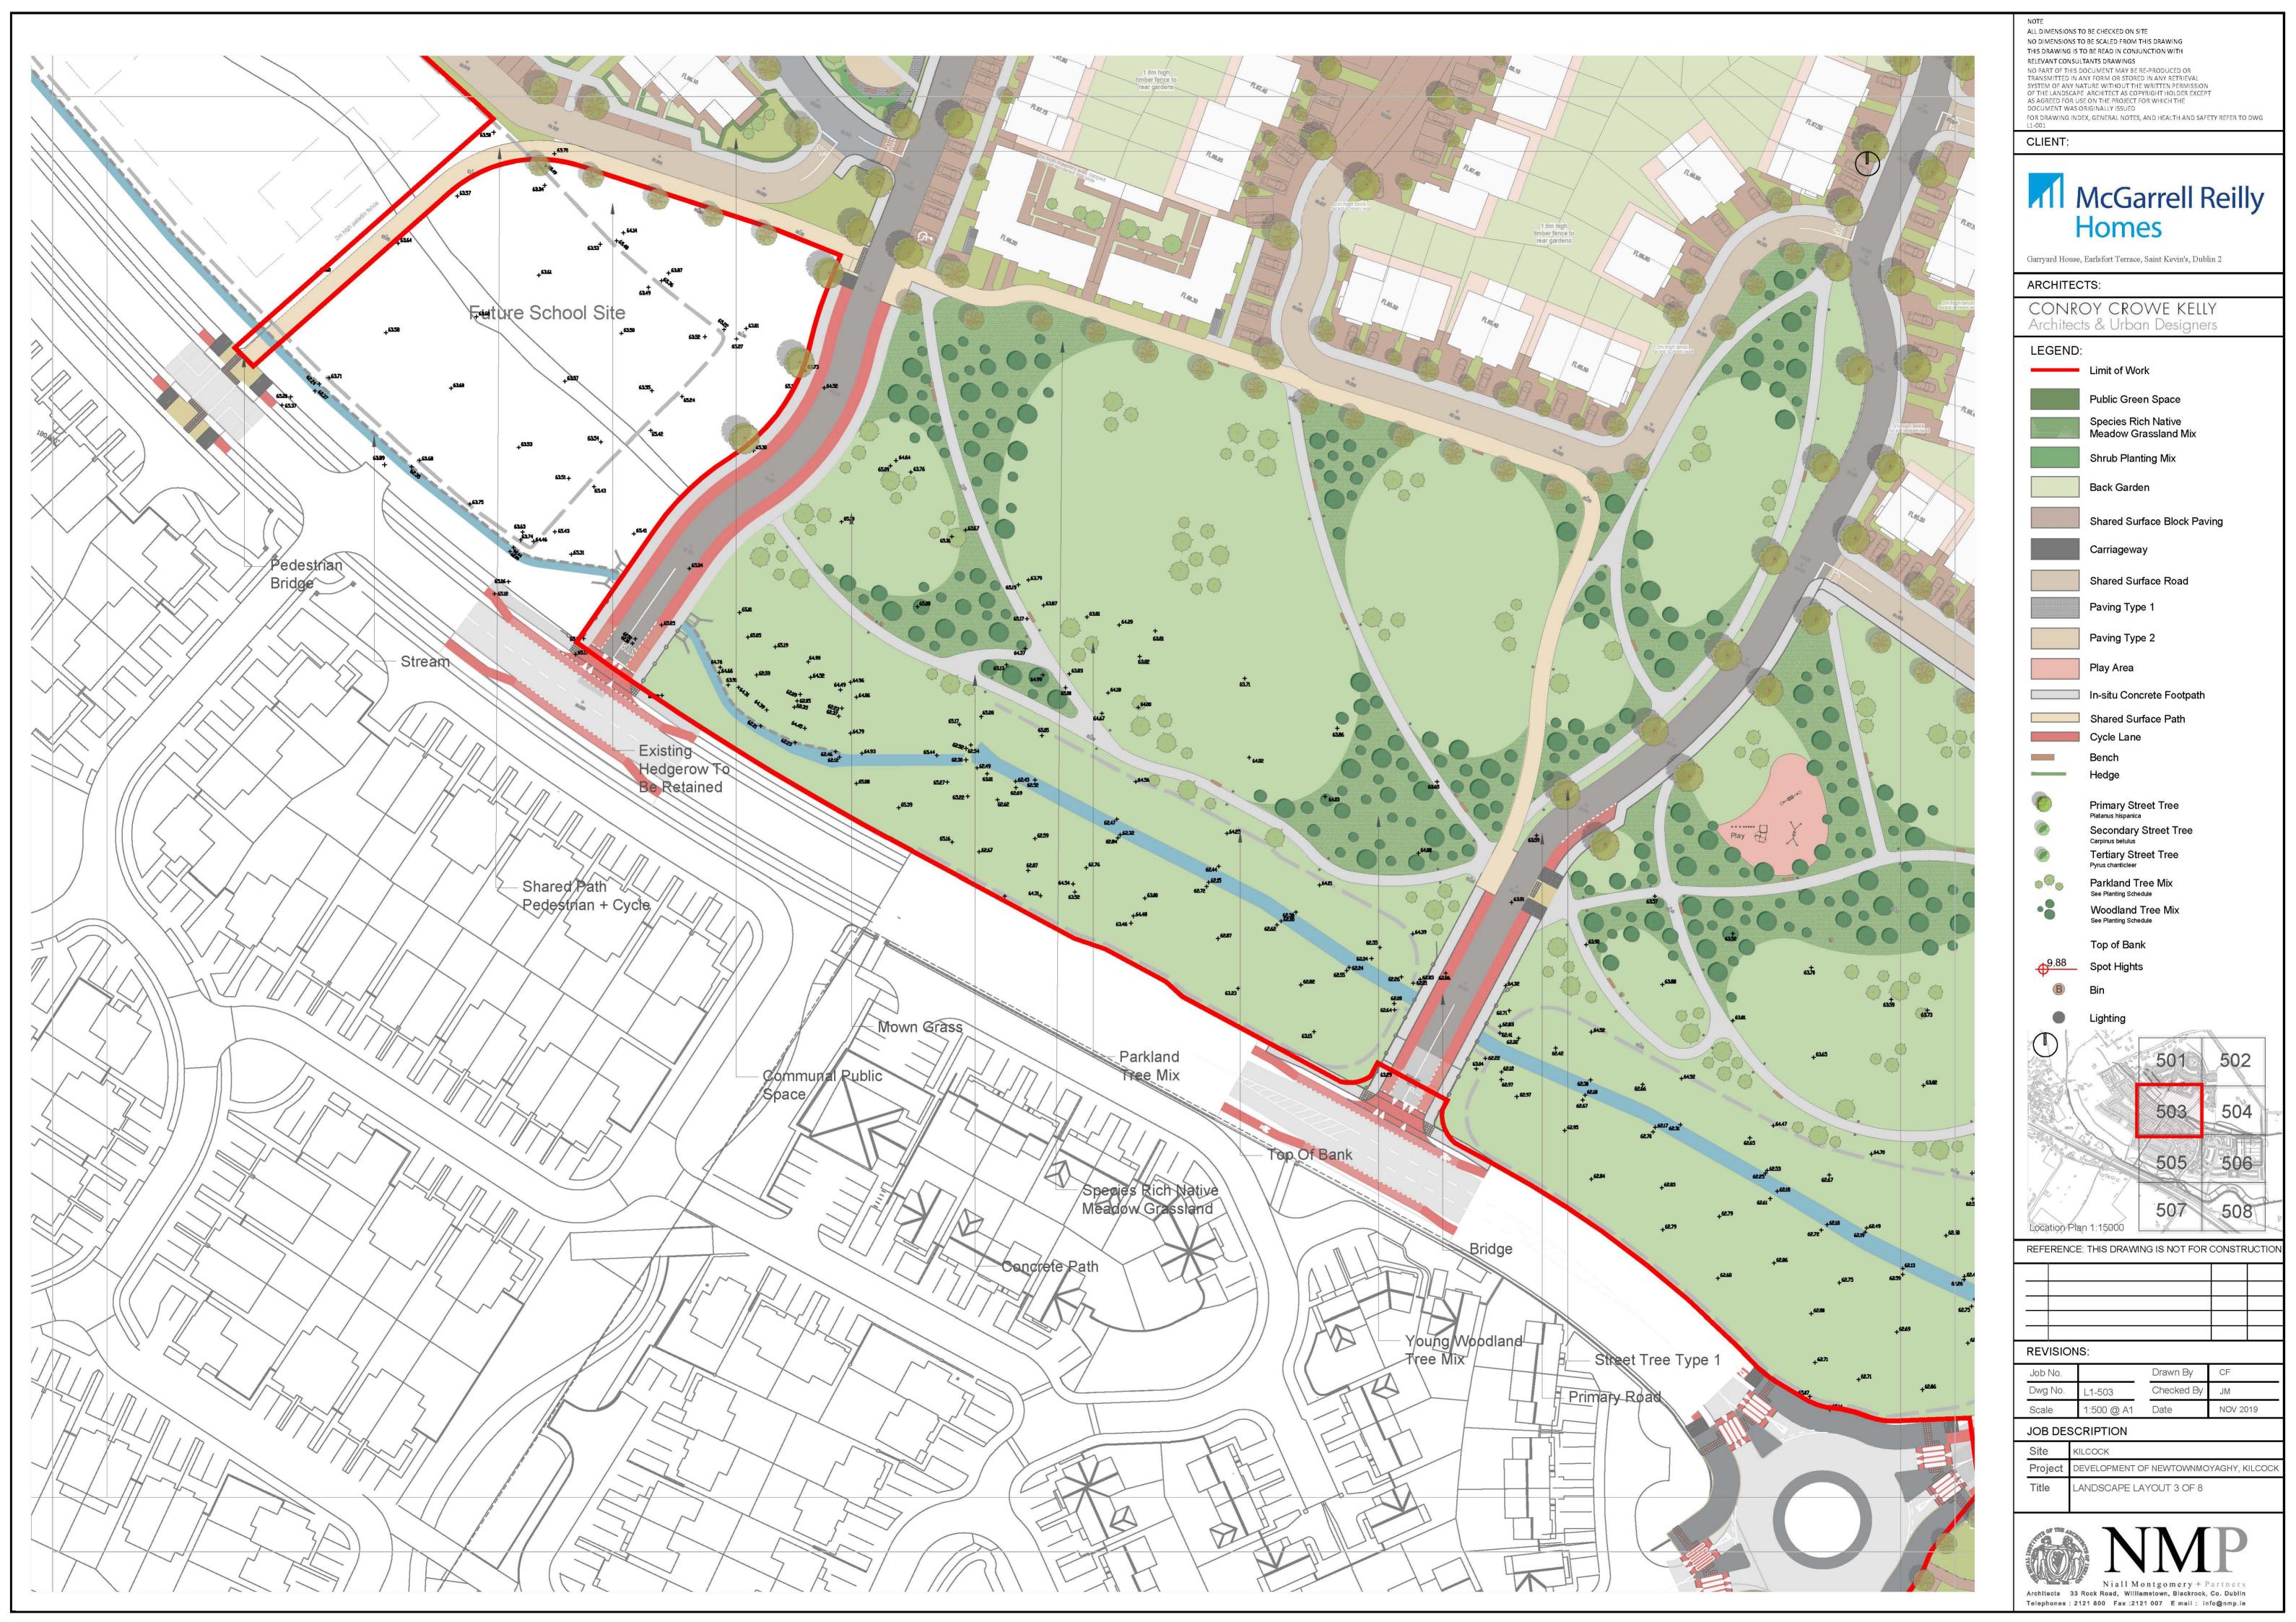

ALL DIMENSIONS TO BE CHECKED ON SITE

NO DIMENSIONS TO BE SCALED FROM THIS DRAWING
THIS DRAWING IS TO BE READ IN CONJUNCTION WITH
RELEVANT CONSULTANTS DRAWINGS
NO PART OF THIS DOCUMENT MAY BE RE-PRODUCED OR
TRANSMITTED IN ANY FORM OR STORED IN ANY RETRIEVAL
SYSTEM OF ANY NATURE WITHOUT THE WRITTEN PERMISSION
OF THE LANDSCAPE ARCHITECT AS COPYRIGHT HOLDER EXCEPT
AS AGREED FOR USE ON THE PROJECT FOR WHICH THE
DOCUMENT WAS ORIGINALLY ISSUED
FOR DRAWING INDEX, GENERAL NOTES, AND HEALTH AND SAFETY REFER TO DWG
L1-001

CLIENT:

Garryard House, Earlsfort Terrace, Saint Kevin's, Dublin 2

ARCHITECTS:

CONROY CROWE KELLY Architects & Urban Designers

McGarrell Reilly Homes

Garryard House, Earlsfort Terrace, Saint Kevin's, Dublin 2

CONROY CROWE KELLY Architects & Urban Designers

Public Green Space

Species Rich Native Meadow Grassland Mix

Shared Surface Block Paving

Carriageway

Shared Surface Road

Paving Type 1

In-situ Concrete Footpath

Shared Surface Path

Hedge

Primary Street Tree

Secondary Street Tree

Parkland Tree Mix
See Planting Schedule

Woodland Tree Mix See Planting Schedule

| Job No. | -3         | Drawn By   | CF       |
|---------|------------|------------|----------|
| Dwg No. | L1-606     | Checked By | JM       |
| Scale   | 1:250 @ A1 | Date       | NOV 2019 |