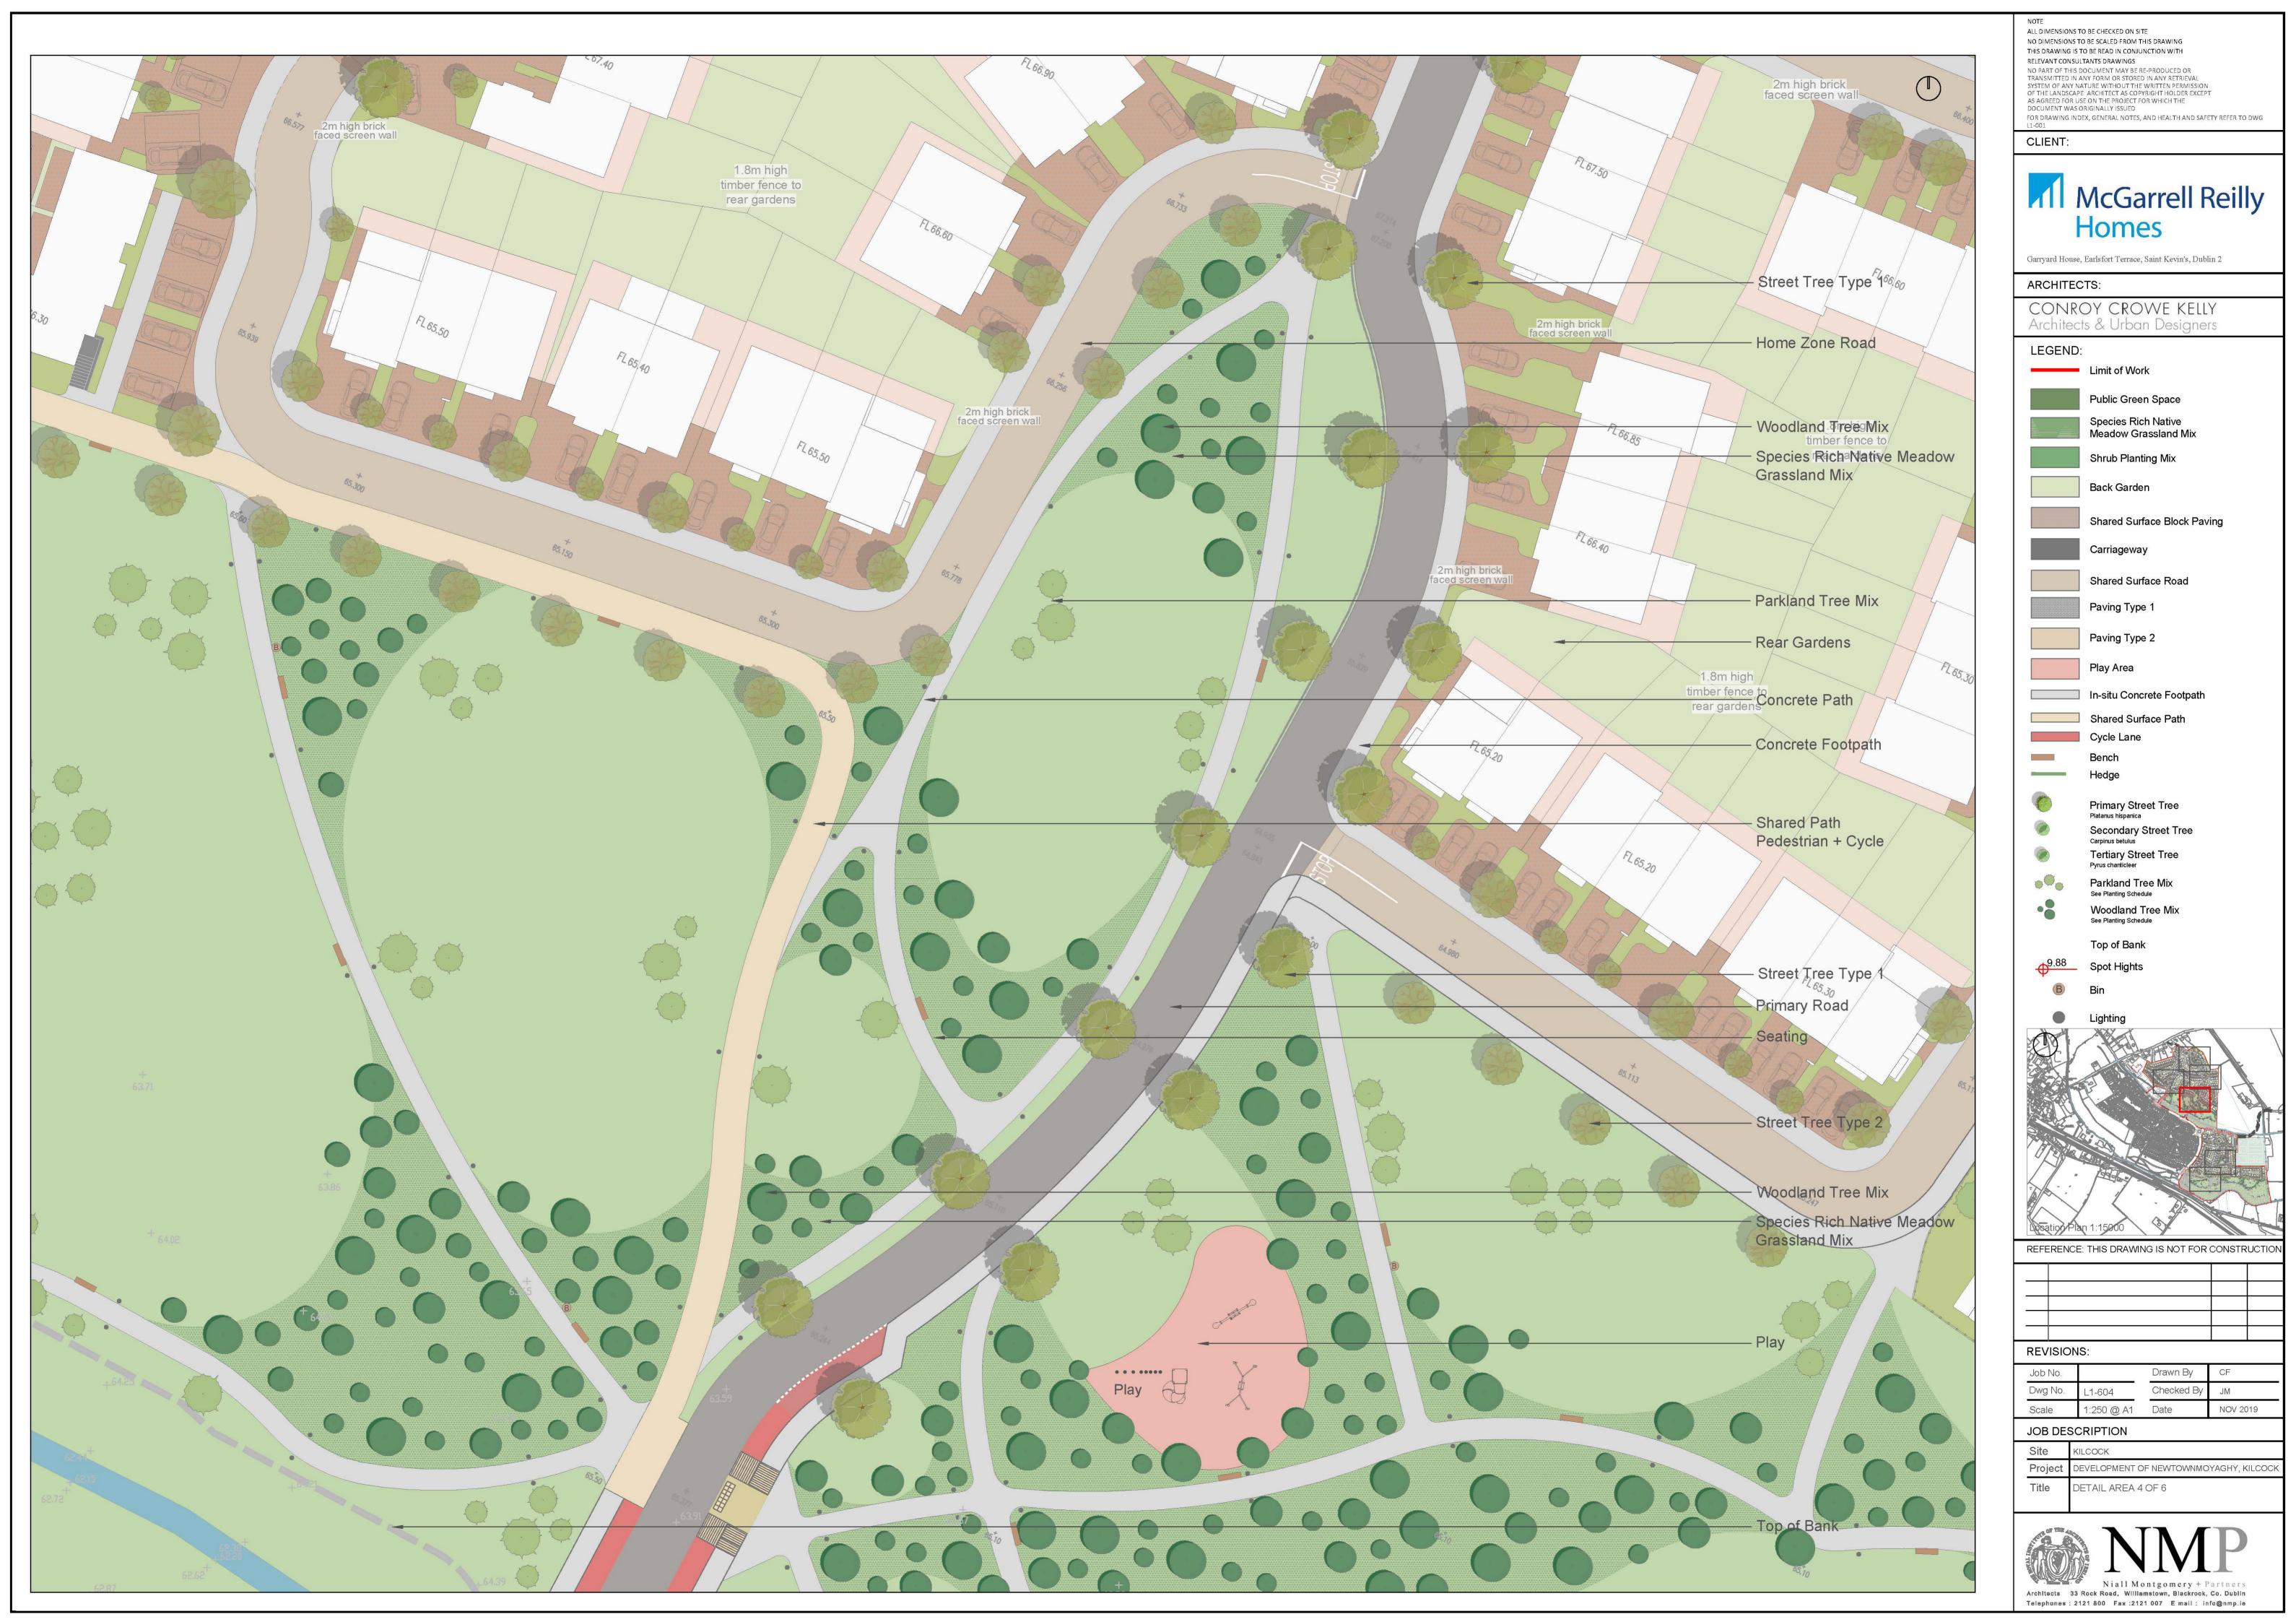

McGarrell Reilly Homes

Garryard House, Earlsfort Terrace, Saint Kevin's, Dublin 2

CONROY CROWE KELLY Architects & Urban Designers

Public Green Space

Species Rich Native Meadow Grassland Mix

Shared Surface Block Paving

Carriageway

Shared Surface Road

Paving Type 1

In-situ Concrete Footpath

Shared Surface Path

Hedge

Primary Street Tree

Secondary Street Tree

Parkland Tree Mix
See Planting Schedule

Woodland Tree Mix See Planting Schedule

| Job No. | -3         | Drawn By   | CF       |
|---------|------------|------------|----------|
| Dwg No. | L1-606     | Checked By | JM       |
| Scale   | 1:250 @ A1 | Date       | NOV 2019 |

|  | Site    | KILCOCK                              |
|--|---------|--------------------------------------|
|  | Project | DEVELOPMENT OF NEWTOWNMOYAGHY, KILCO |
|  | Title   | DETAIL AREA 6 OF 6                   |