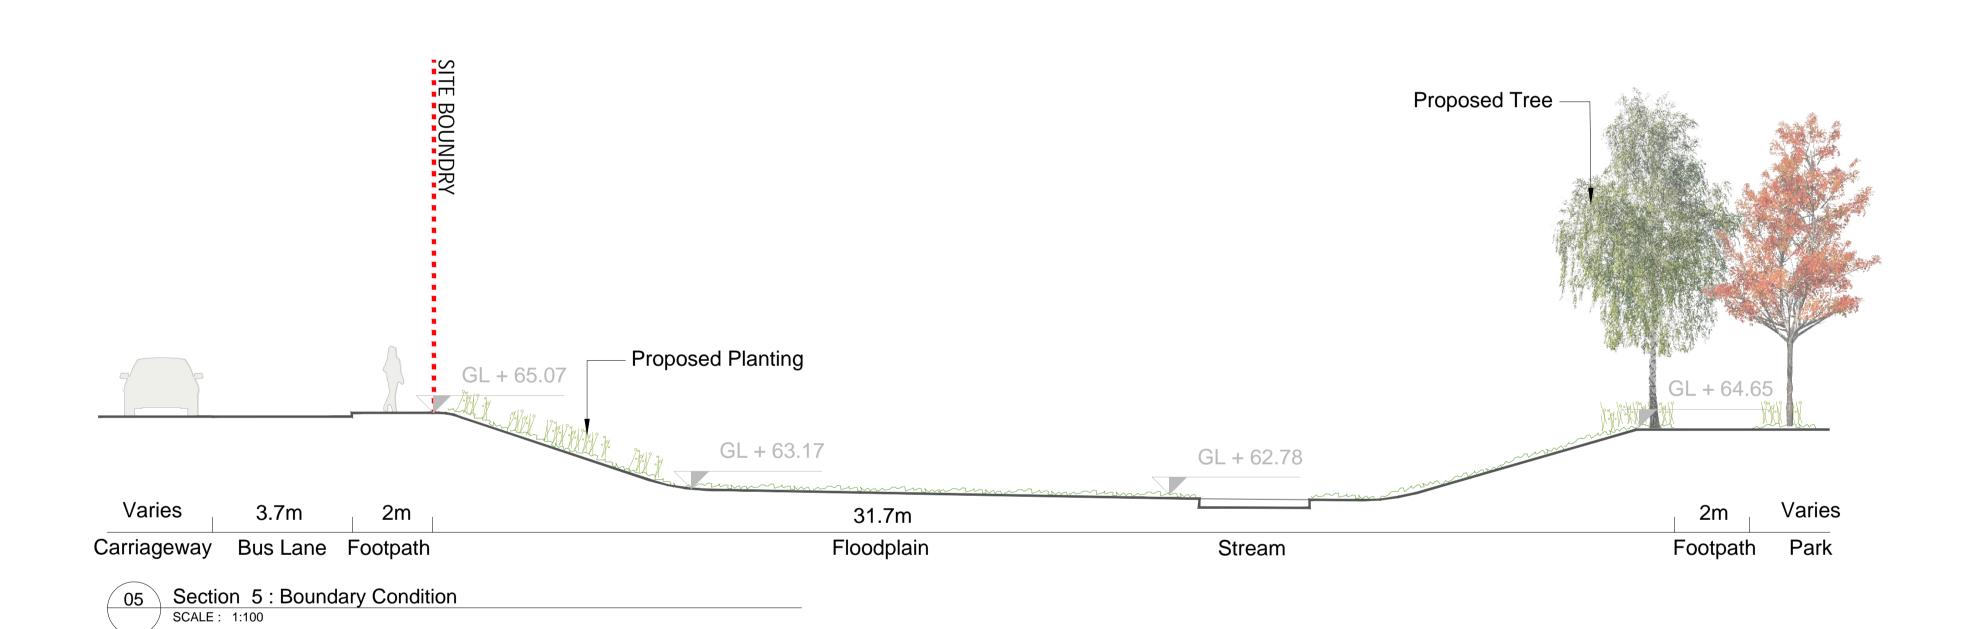

Section 6 : Boundary Condition

SCALE : 1:100

ALL DIMENSIONS TO BE CHECKED ON SITE ALL DIMENSIONS TO BE CHECKED ON SITE

NO DIMENSIONS TO BE SCALED FROM THIS DRAWING

THIS DRAWING IS TO BE READ IN CONJUNCTION WITH