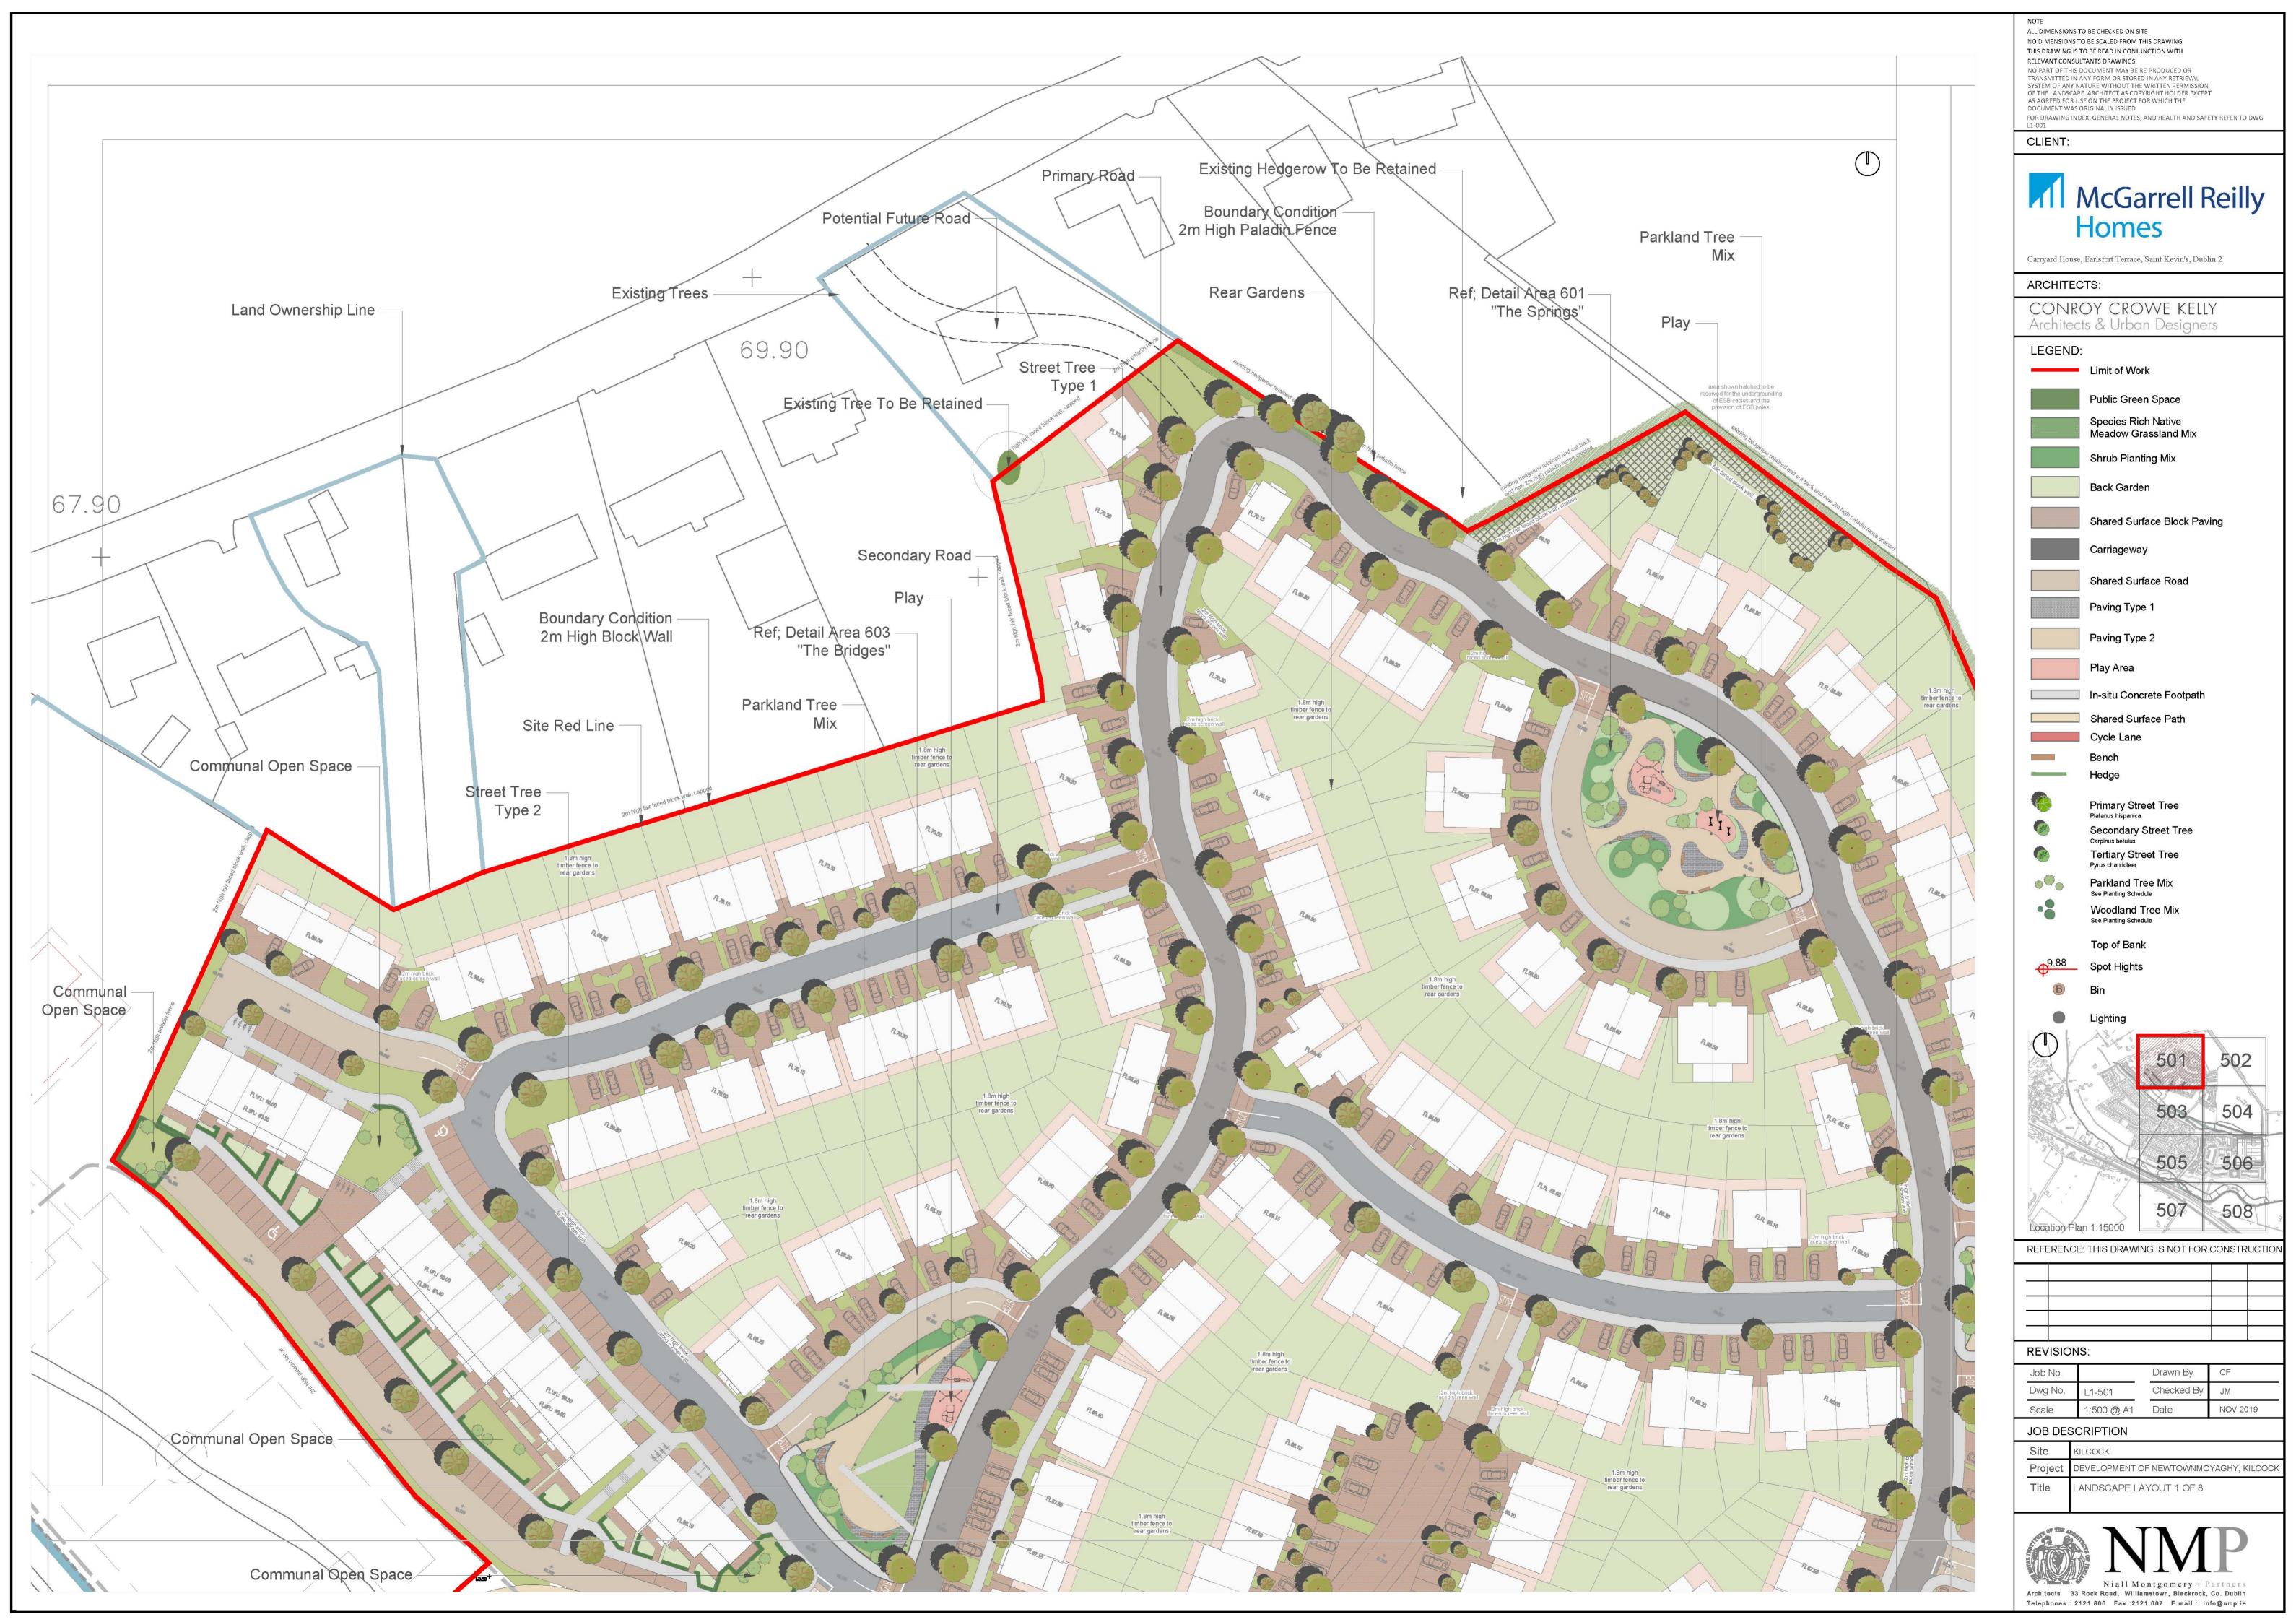

ALL DIMENSIONS TO BE CHECKED ON SITE

NO DIMENSIONS TO BE SCALED FROM THIS DRAWING
THIS DRAWING IS TO BE READ IN CONJUNCTION WITH
RELEVANT CONSULTANTS DRAWINGS
NO PART OF THIS DOCUMENT MAY BE RE-PRODUCED OR
TRANSMITTED IN ANY FORM OR STORED IN ANY RETRIEVAL
SYSTEM OF ANY NATURE WITHOUT THE WRITTEN PERMISSION
OF THE LANDSCAPE ARCHITECT AS COPYRIGHT HOLDER EXCEPT
AS AGREED FOR USE ON THE PROJECT FOR WHICH THE
DOCUMENT WAS ORIGINALLY ISSUED
FOR DRAWING INDEX, GENERAL NOTES, AND HEALTH AND SAFETY REFER TO DWG
L1-001

CLIENT:

Garryard House, Earlsfort Terrace, Saint Kevin's, Dublin 2

ARCHITECTS:

CONROY CROWE KELLY Architects & Urban Designers

McGarrell Reilly Homes

Garryard House, Earlsfort Terrace, Saint Kevin's, Dublin 2

CONROY CROWE KELLY Architects & Urban Designers

Public Green Space

Species Rich Native Meadow Grassland Mix

Shared Surface Block Paving

Carriageway

Shared Surface Road

Paving Type 1

In-situ Concrete Footpath

Shared Surface Path

Hedge

Primary Street Tree

Secondary Street Tree

Parkland Tree Mix
See Planting Schedule

Woodland Tree Mix See Planting Schedule

| Job No. | -3         | Drawn By   | CF       |
|---------|------------|------------|----------|
| Dwg No. | L1-606     | Checked By | JM       |
| Scale   | 1:250 @ A1 | Date       | NOV 2019 |