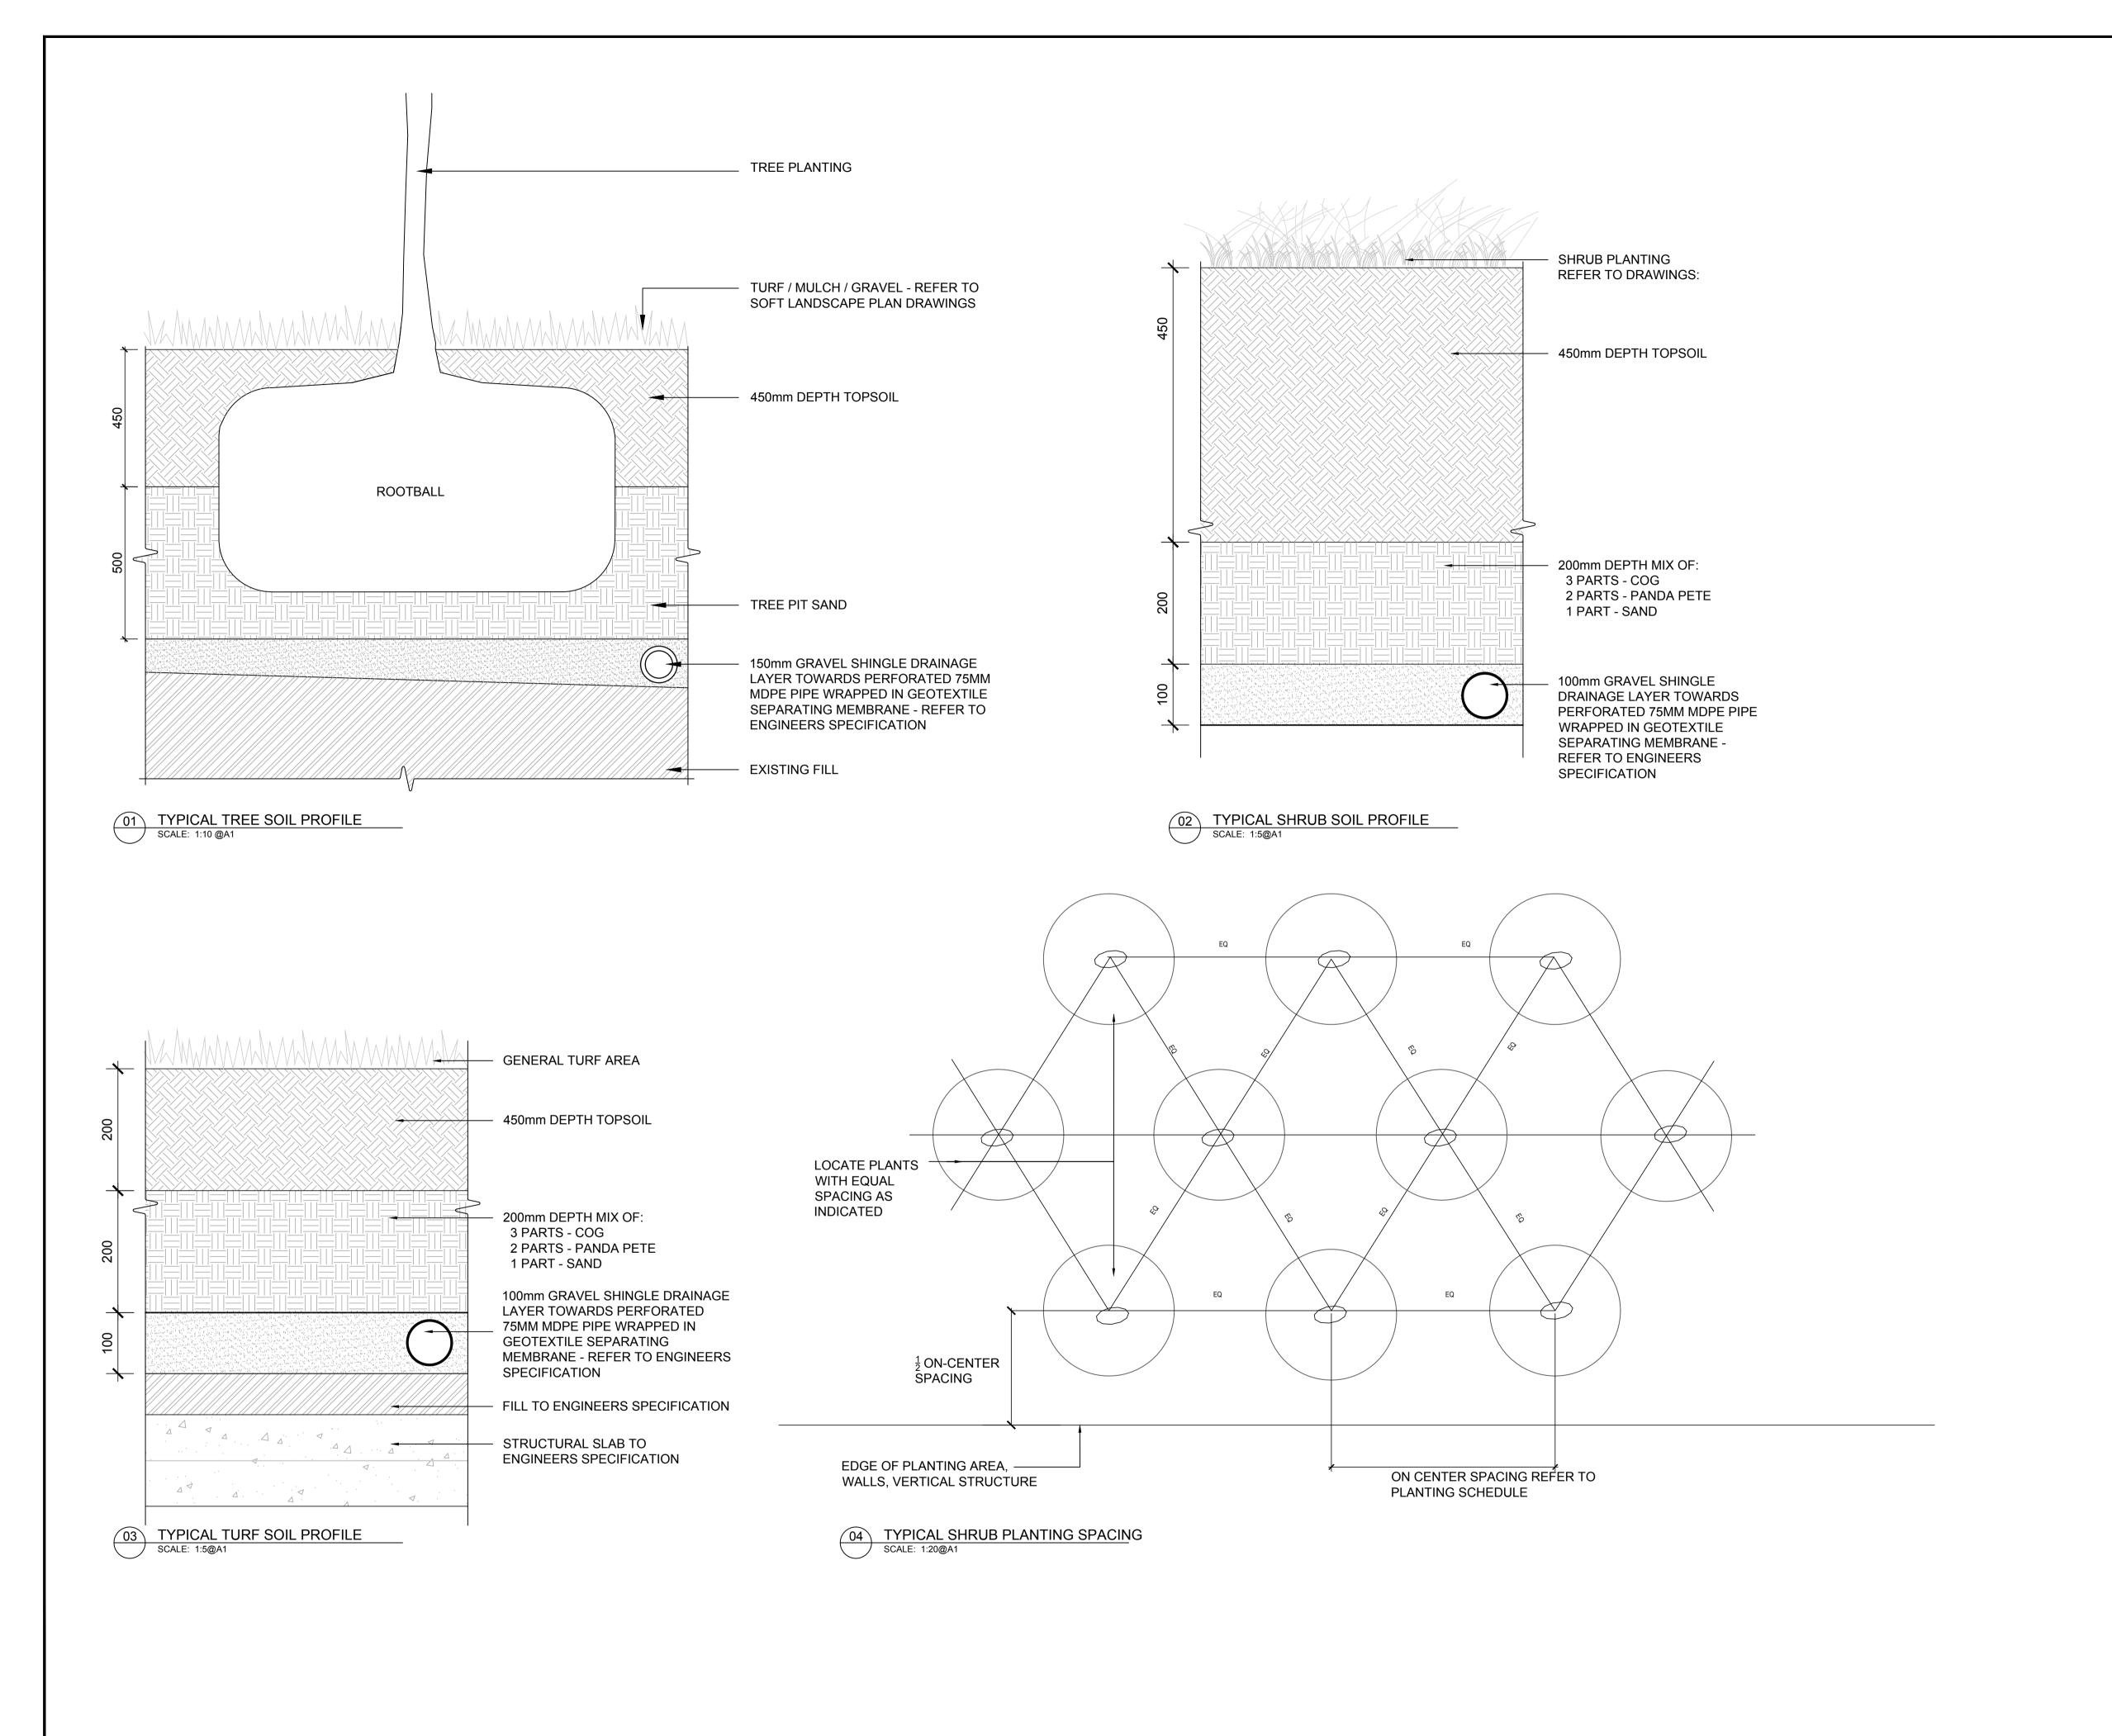

NOTE
ALL DIMENSIONS TO BE CHECKED ON SITE
NO DIMENSIONS TO BE SCALED FROM THIS DRAWING
THIS DRAWING IS TO BE READ IN CONJUNCTION WITH
RELEVANT CONSULTANTS DRAWINGS
NO PART OF THIS DOCUMENT MAY BE RE-PRODUCED OR
TRANSMITTED IN ANY FORM OR STORED IN ANY RETRIEVAL
SYSTEM OF ANY NATURE WITHOUT THE WRITTEN PERMISSION
OF THE LANDSCAPE ARCHITECT AS COPYRIGHT HOLDER EXCEPT
AS AGREED FOR USE ON THE PROJECT FOR WHICH THE
DOCUMENT WAS ORIGINALLY ISSUED

FOR DRAWING INDEX, GENERAL NOTES, AND HEALTH AND SAFETY REFER TO DWG
L1-001

CLIENT:

Garryard House, Earlsfort Terrace, Saint Kevin's, Dublin 2

ARCHITECTS:

CONROY CROWE KELLY Architects & Urban Designers

REFERENCE: THIS DRAWING IS NOT FOR CONSTRUCTION

REVISIONS:

| Job No. |          | Drawn By   | CF       |
|---------|----------|------------|----------|
| Dwg No. | L1-901   | Checked By | JM       |
| Scale   | AS SHOWN | Date       | NOV 2019 |
|         |          |            |          |

| Site    | KILCOCK                              |
|---------|--------------------------------------|
| Project | DEVELOPMENT OF NEWTOWNMOYAGHY, KILCO |
| Title   | DETAILS 2 OF 2                       |