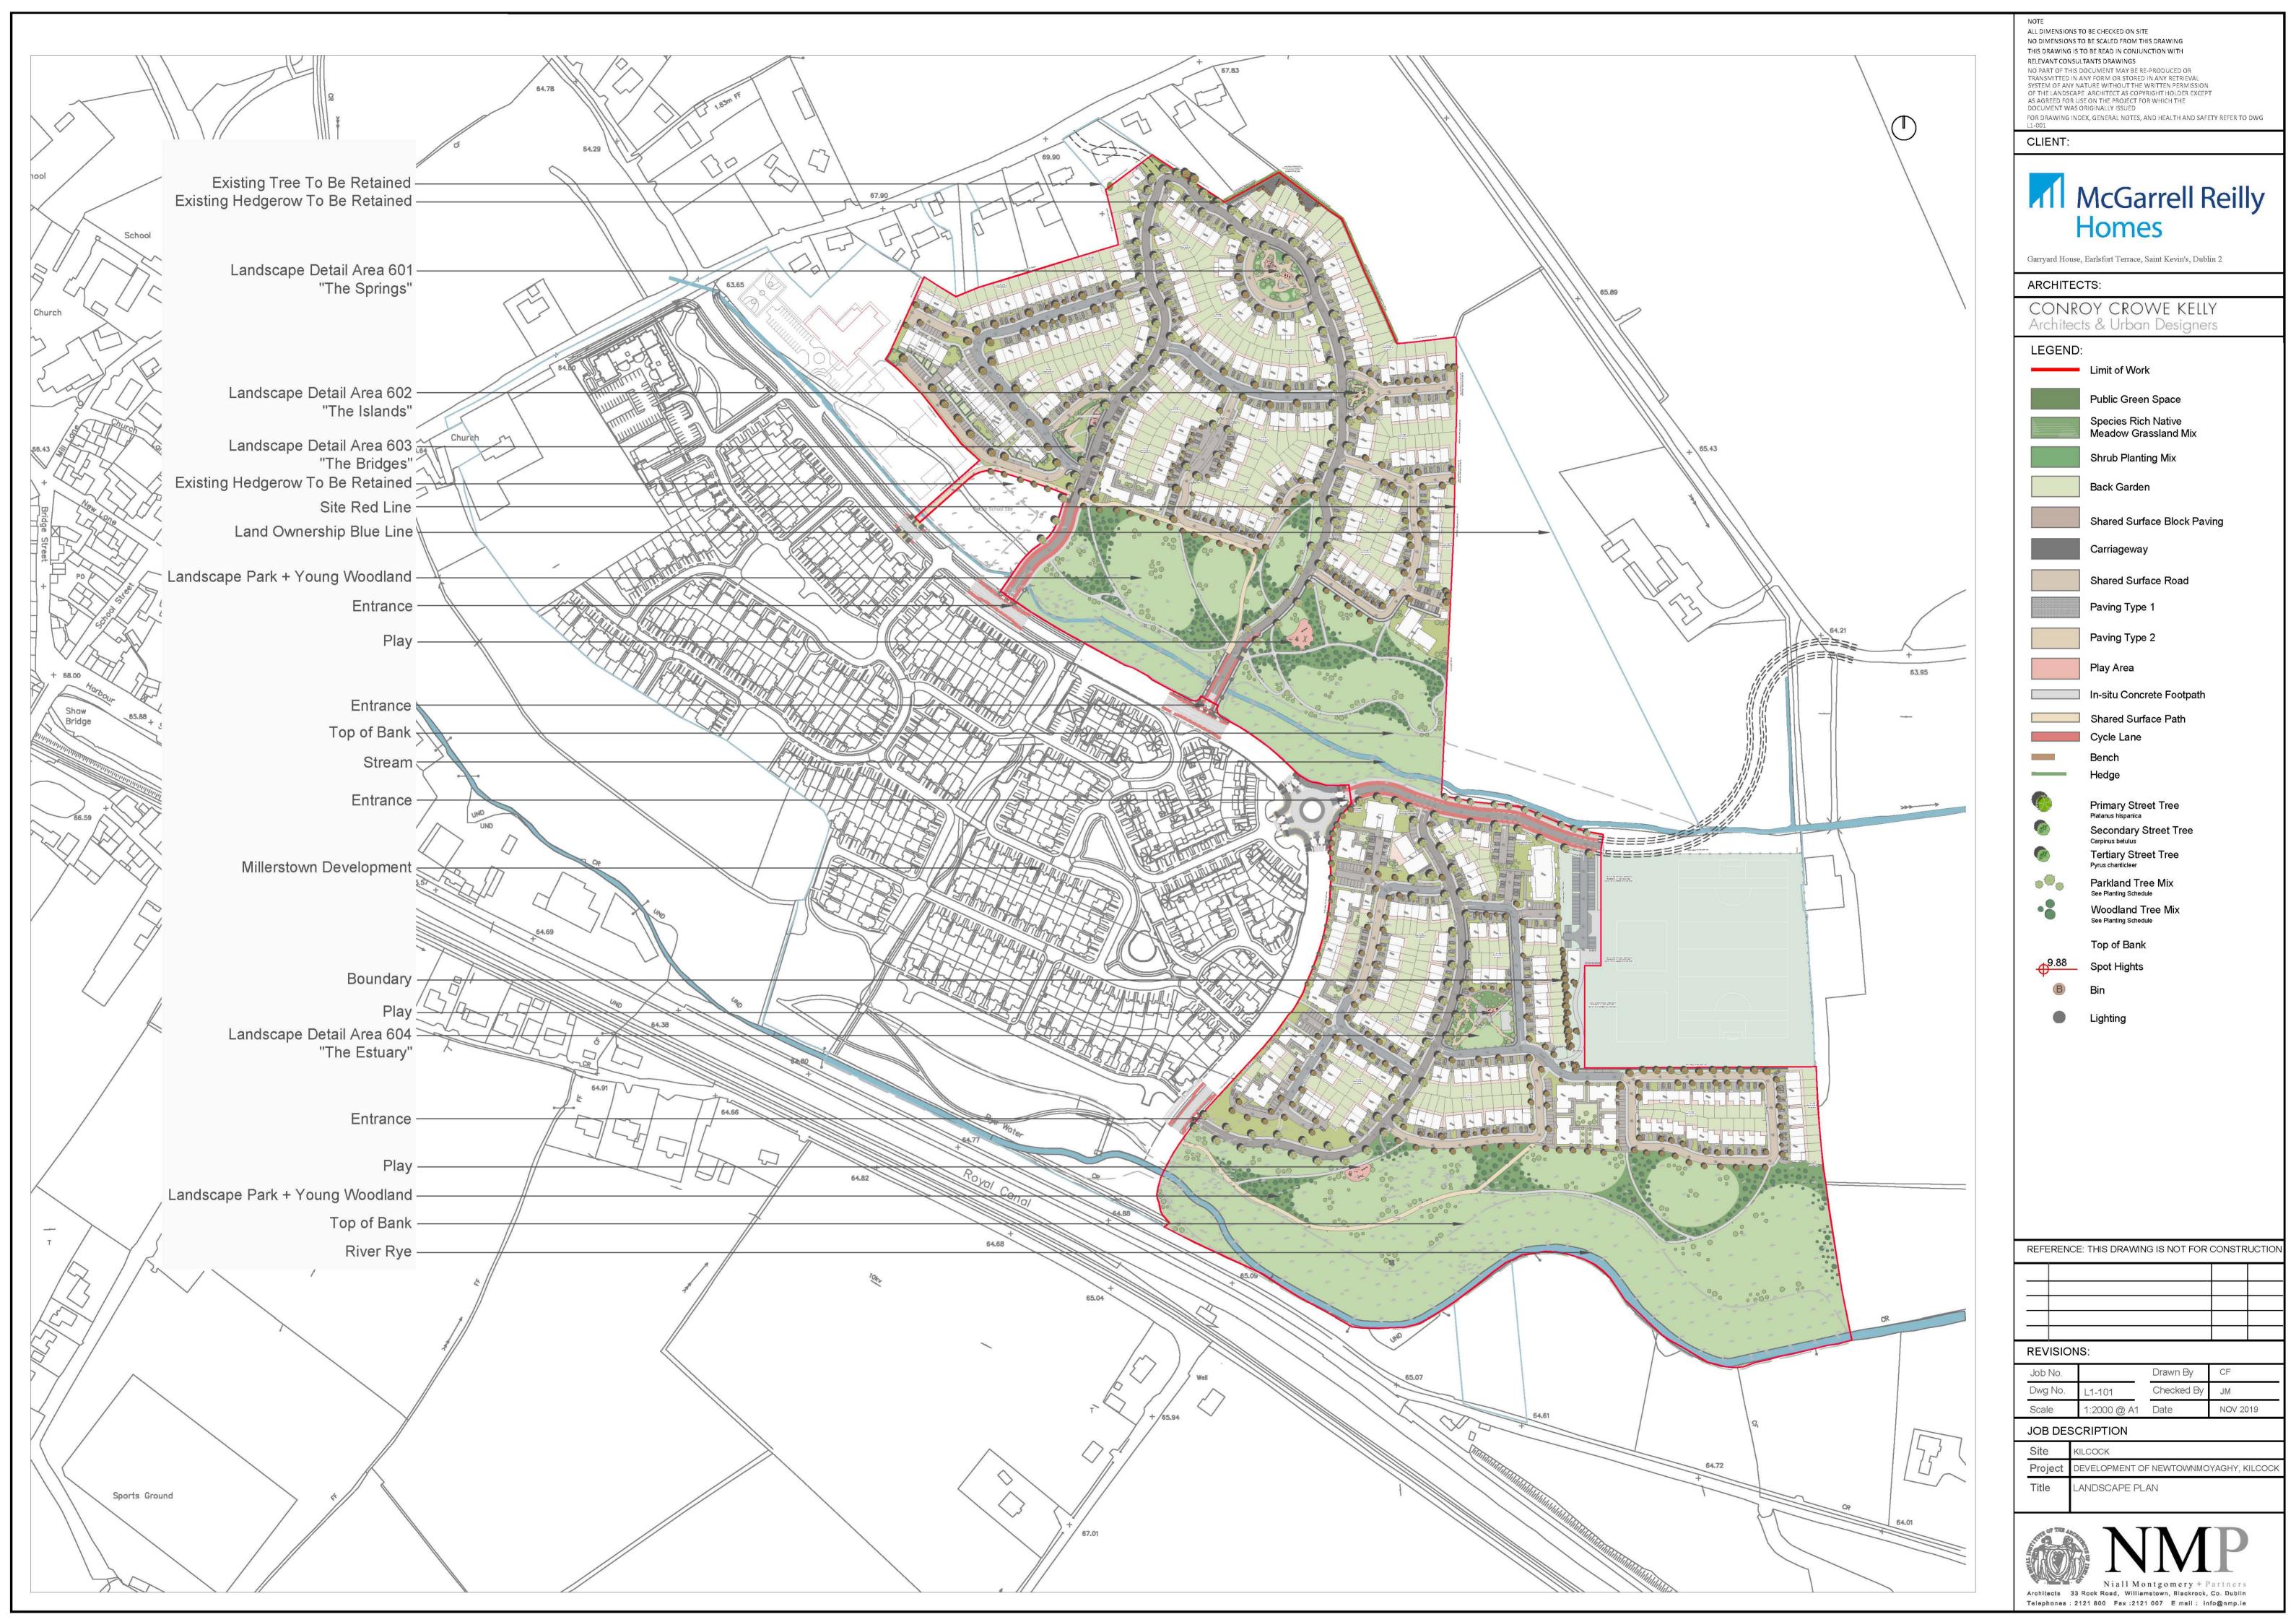

McGarrell Reilly Homes

Garryard House, Earlsfort Terrace, Saint Kevin's, Dublin 2

CONROY CROWE KELLY Architects & Urban Designers

Public Green Space

Species Rich Native Meadow Grassland Mix

Shared Surface Block Paving

Carriageway

Shared Surface Road

Paving Type 1

In-situ Concrete Footpath

Shared Surface Path

Hedge

Primary Street Tree

Secondary Street Tree

Parkland Tree Mix
See Planting Schedule

Woodland Tree Mix See Planting Schedule

| Job No. | -3         | Drawn By   | CF       |
|---------|------------|------------|----------|
| Dwg No. | L1-606     | Checked By | JM       |
| Scale   | 1:250 @ A1 | Date       | NOV 2019 |

|  | Site    | KILCOCK                              |
|--|---------|--------------------------------------|
|  | Project | DEVELOPMENT OF NEWTOWNMOYAGHY, KILCO |
|  | Title   | DETAIL AREA 6 OF 6                   |