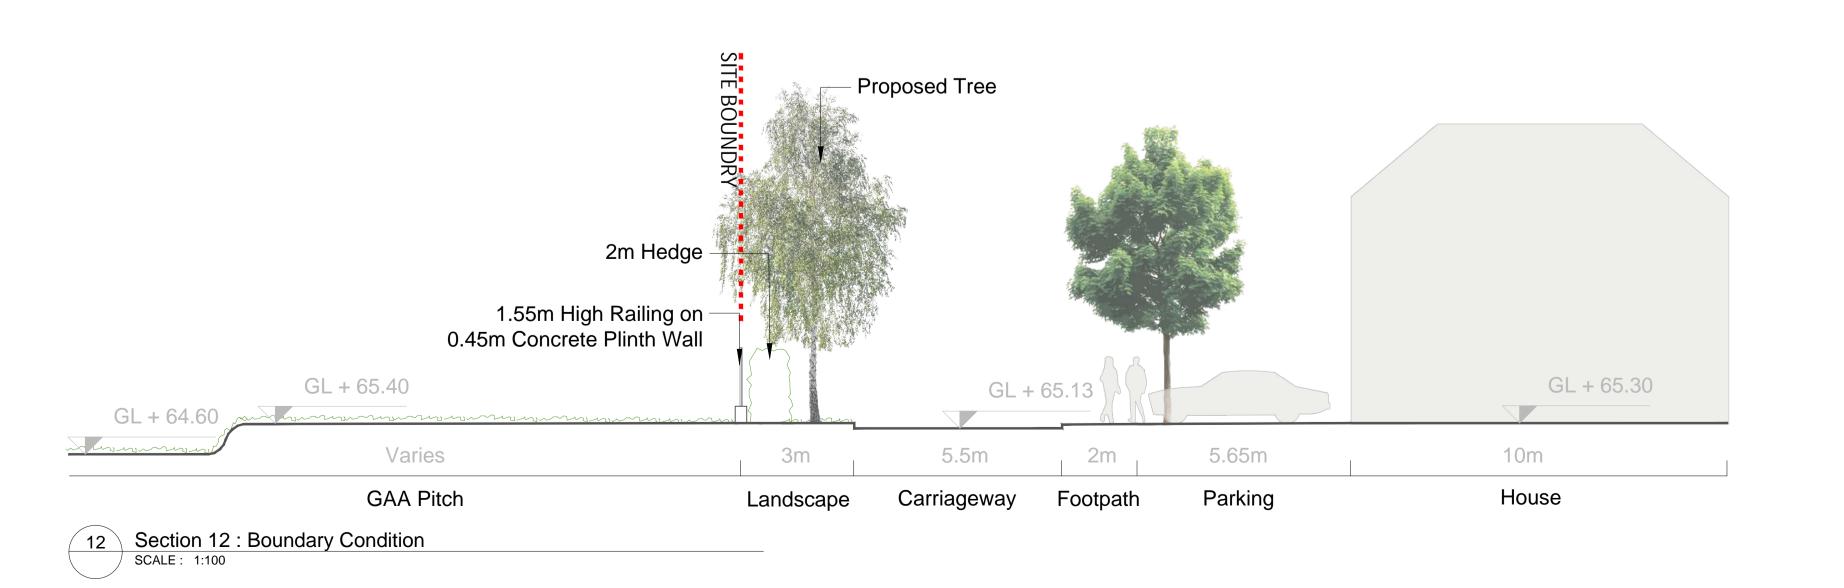

Scale: 1:100

Section 11: Boundary Condition

NOTE
ALL DIMENSIONS TO BE CHECKED ON SITE
NO DIMENSIONS TO BE SCALED FROM THIS DRAWING
THIS DRAWING IS TO BE READ IN CONJUNCTION WITH
RELEVANT CONSULTANTS DRAWINGS
NO PART OF THIS DOCUMENT MAY BE RE-PRODUCED OR
TRANSMITTED IN ANY FORM OR STORED IN ANY RETRIEVAL
SYSTEM OF ANY NATURE WITHOUT THE WRITTEN PERMISSION
OF THE LANDSCAPE ARCHITECT AS COPYRIGHT HOLDER EXCEPT
AS AGREED FOR USE ON THE PROJECT FOR WHICH THE
DOCUMENT WAS ORIGINALLY ISSUED
FOR DRAWING INDEX, GENERAL NOTES, AND HEALTH AND SAFETY REFER TO DWG

Garryard House, Earlsfort Terrace, Saint Kevin's, Dublin 2

BLOCK WALL 2M FAIR FACED BLOCK BOUNDARY WALL TO THE REAR OF HOUSES

PALADIN FENCE 2M PALADIN BOUNDARY FENCE GENERAL BOUNDARY

CONCRETE PLINTH RAILING
0.45M CONCRETE PLINTH BOUNDARY WITH 1.55M
HIGH RAILING TO THE BOUNDARY ADJACENT
TO THE GAA GROUNDS