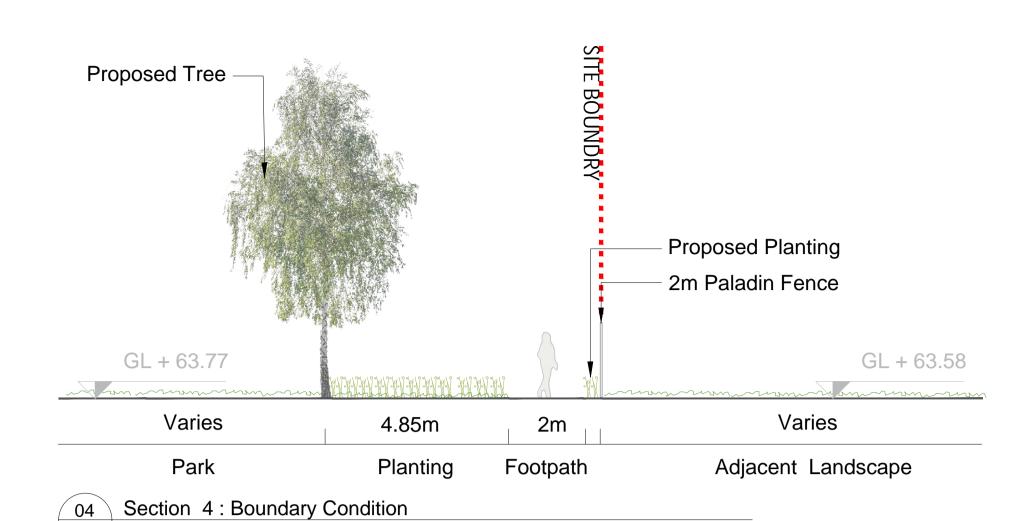

SCALE: 1:100

Section 3 : Boundary Condition

SCALE: 1:100

ALL DIMENSIONS TO BE CHECKED ON SITE NO DIMENSIONS TO BE SCALED FROM THIS DRAWING THIS DRAWING IS TO BE READ IN CONJUNCTION WITH RELEVANT CONSULTANTS DRAWINGS