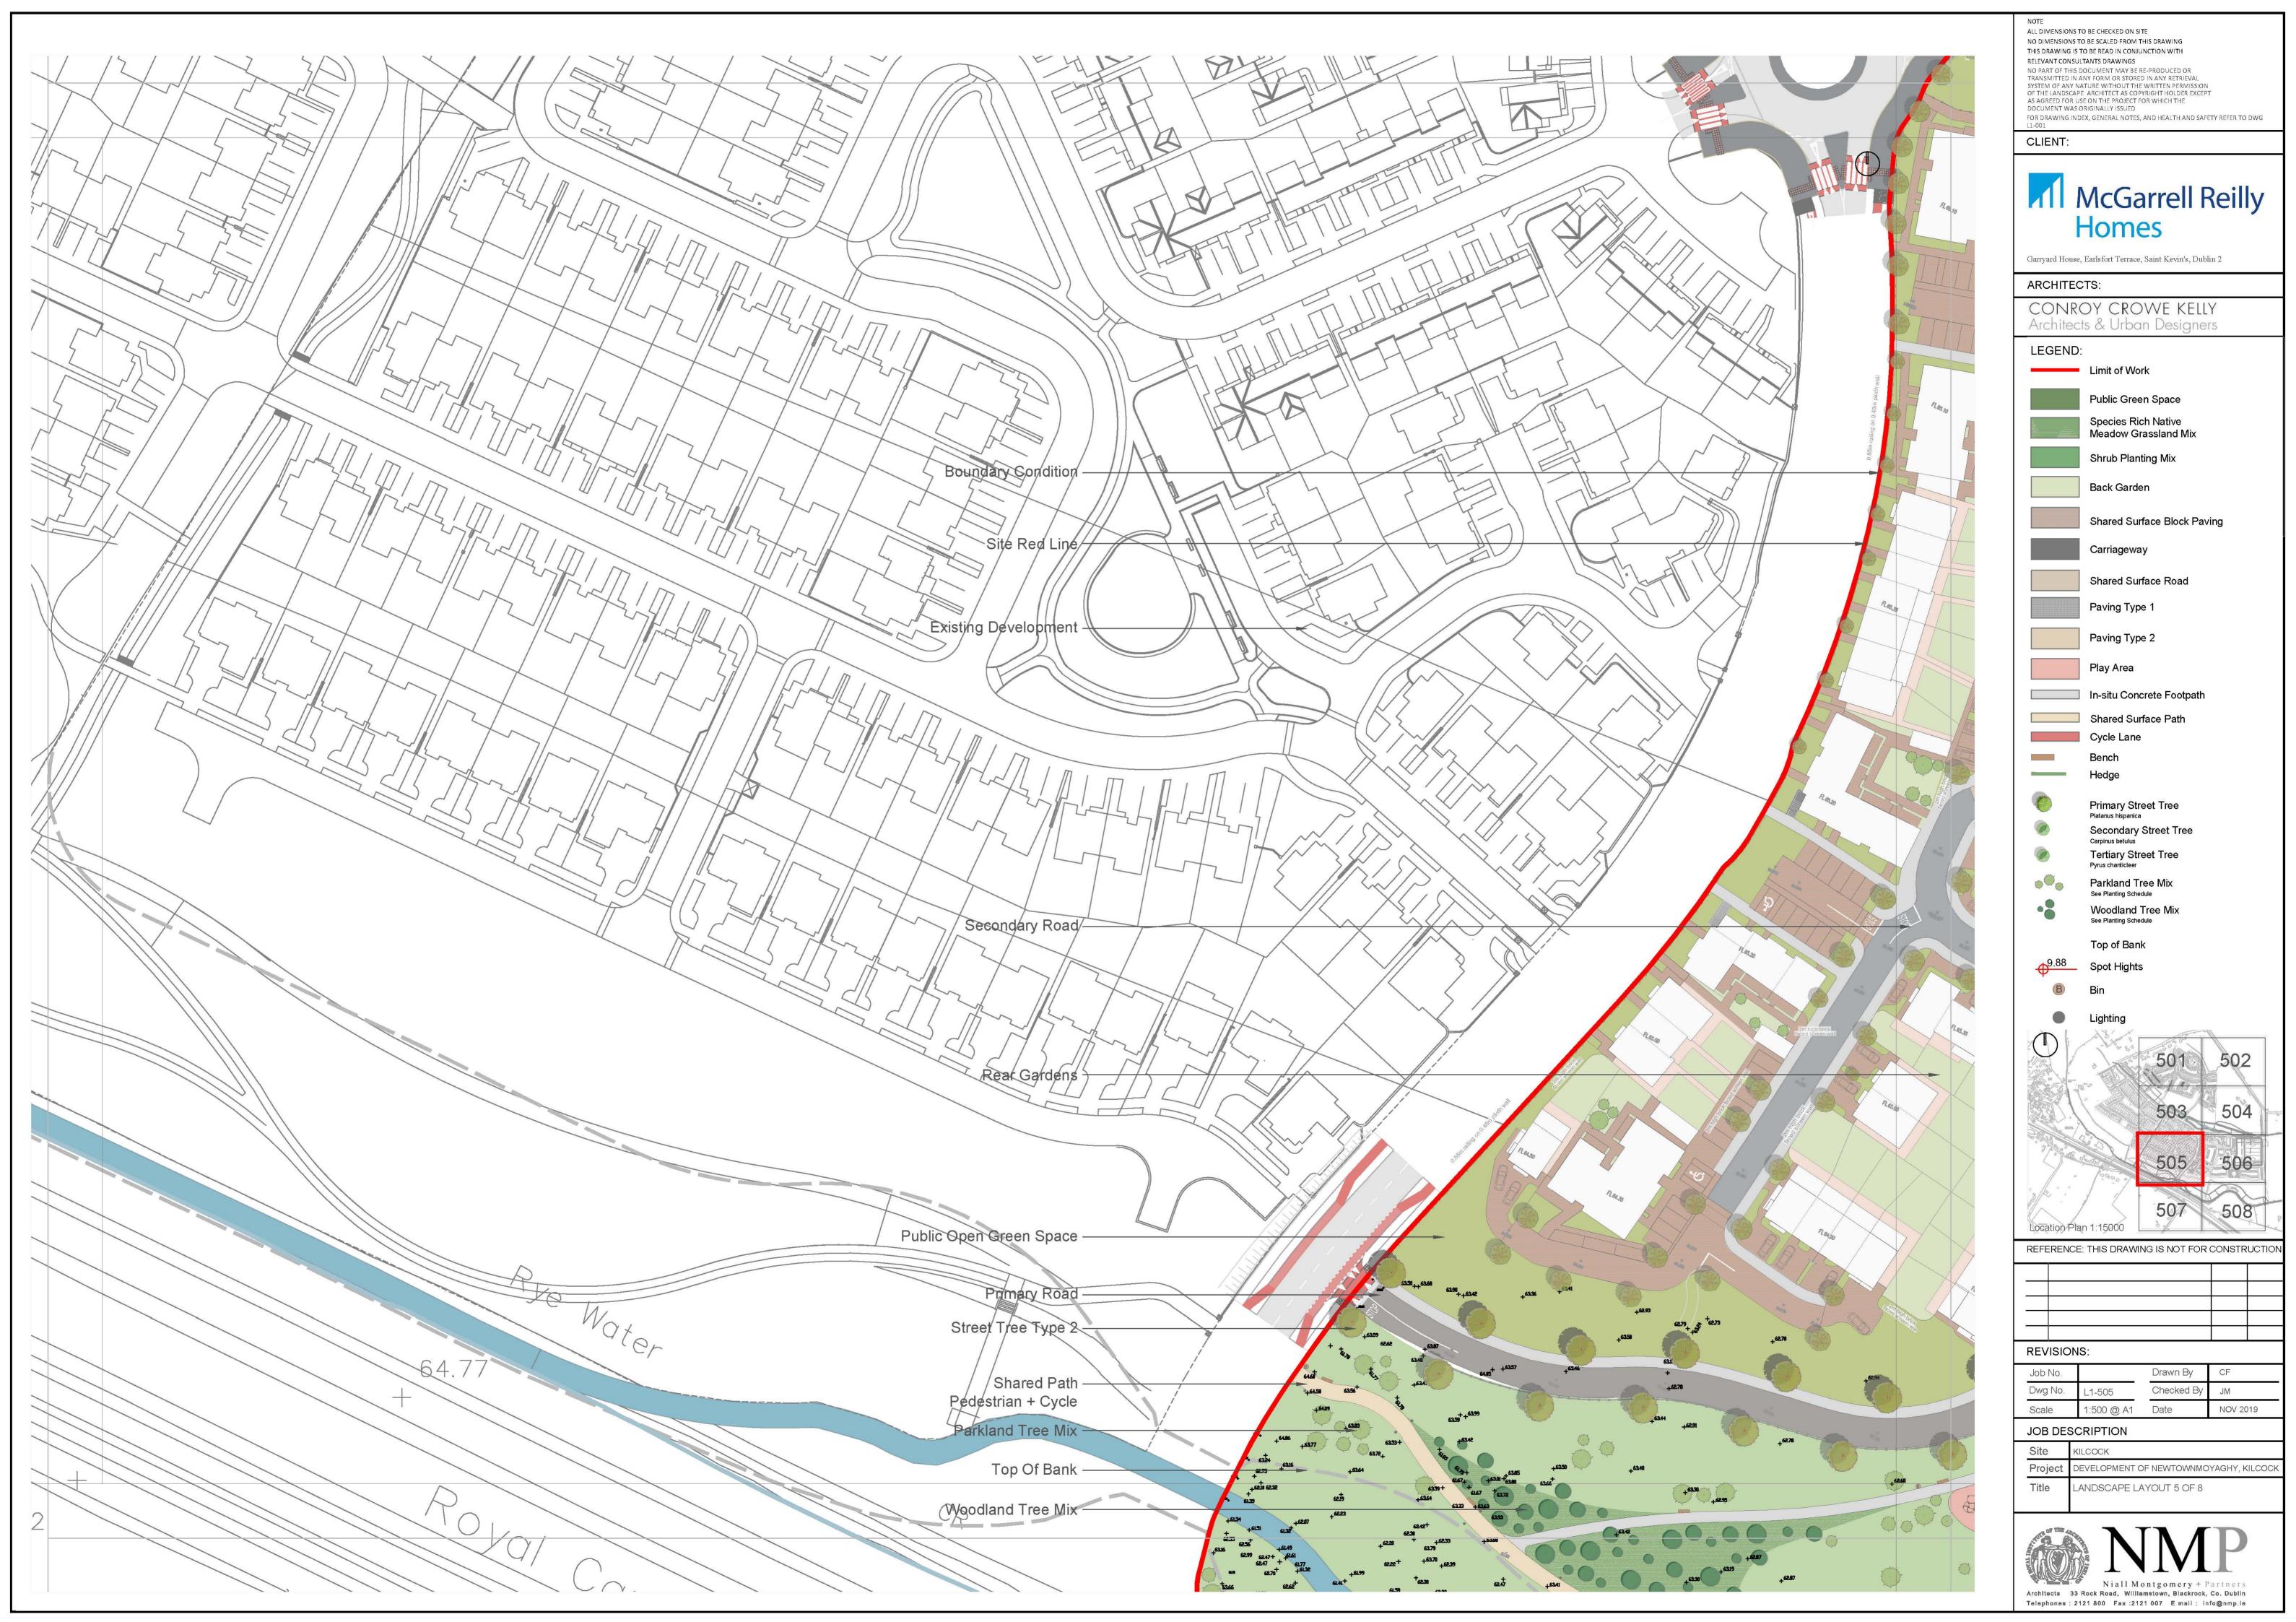

COPYRIGHT HOLDER EXCEPT
AS AGREED FOR USE ON THE PROJECT FOR WHICH THE
DOCUMENT WAS ORIGINALLY ISSUED
FOR DRAWING INDEX, GENERAL NOTES, AND HEALTH AND SAFETY REFER TO DWG
L1-001

CLIENT:



Garryard House, Earlsfort Terrace, Saint Kevin's, Dublin 2

ARCHITECTS:

CONROY CROWE KELLY Architects & Urban Designers



#### **REVISIONS:**

| Job No. |        | Drawn By   | CF       |
|---------|--------|------------|----------|
| Dwg No. | L1-002 | Checked By | JM       |
| Scale   | NA     | Date       | NOV 2019 |
|         |        |            |          |

|  | Site    | KILCOCK                                |
|--|---------|----------------------------------------|
|  | Project | DEVELOPMENT OF NEWTOWNMOYAGHY, KILCOCK |
|  | Title   | PLANTING SCHEDULE                      |





































NO PART OF THIS DOCUMENT MAY BE RE-PRODUCED OR
TRANSMITTED IN ANY FORM OR STORED IN ANY RETRIEVAL
SYSTEM OF ANY NATURE WITHOUT THE WRITTEN PERMISSION
OF THE LANDSCAPE ARCHITECT AS COPYRIGHT HOLDER EXCEPT
AS AGREED FOR USE ON THE PROJECT FOR WHICH THE
DOCUMENT WAS ORIGINALLY ISSUED
FOR DRAWING INDEX, GENERAL NOTES, AND HEALTH AND SAFETY REFER TO DWG
L1-001

McGarrell Reilly Homes

Garryard House, Earlsfort Terrace, Saint Kevin's, Dublin 2

CONROY CROWE KELLY Architects & Urban Designers

Public Green Space

Species Rich Native Meadow Grassland Mix

Shared Surface Block Paving

Carriageway

Shared Surface Road

Paving Type 1

In-situ Concrete Footpath

Shared Surface Path

Hedge

Primary Street Tree

Secondary Street Tree

Parkland Tree Mix
See Planting Schedule

Woodla