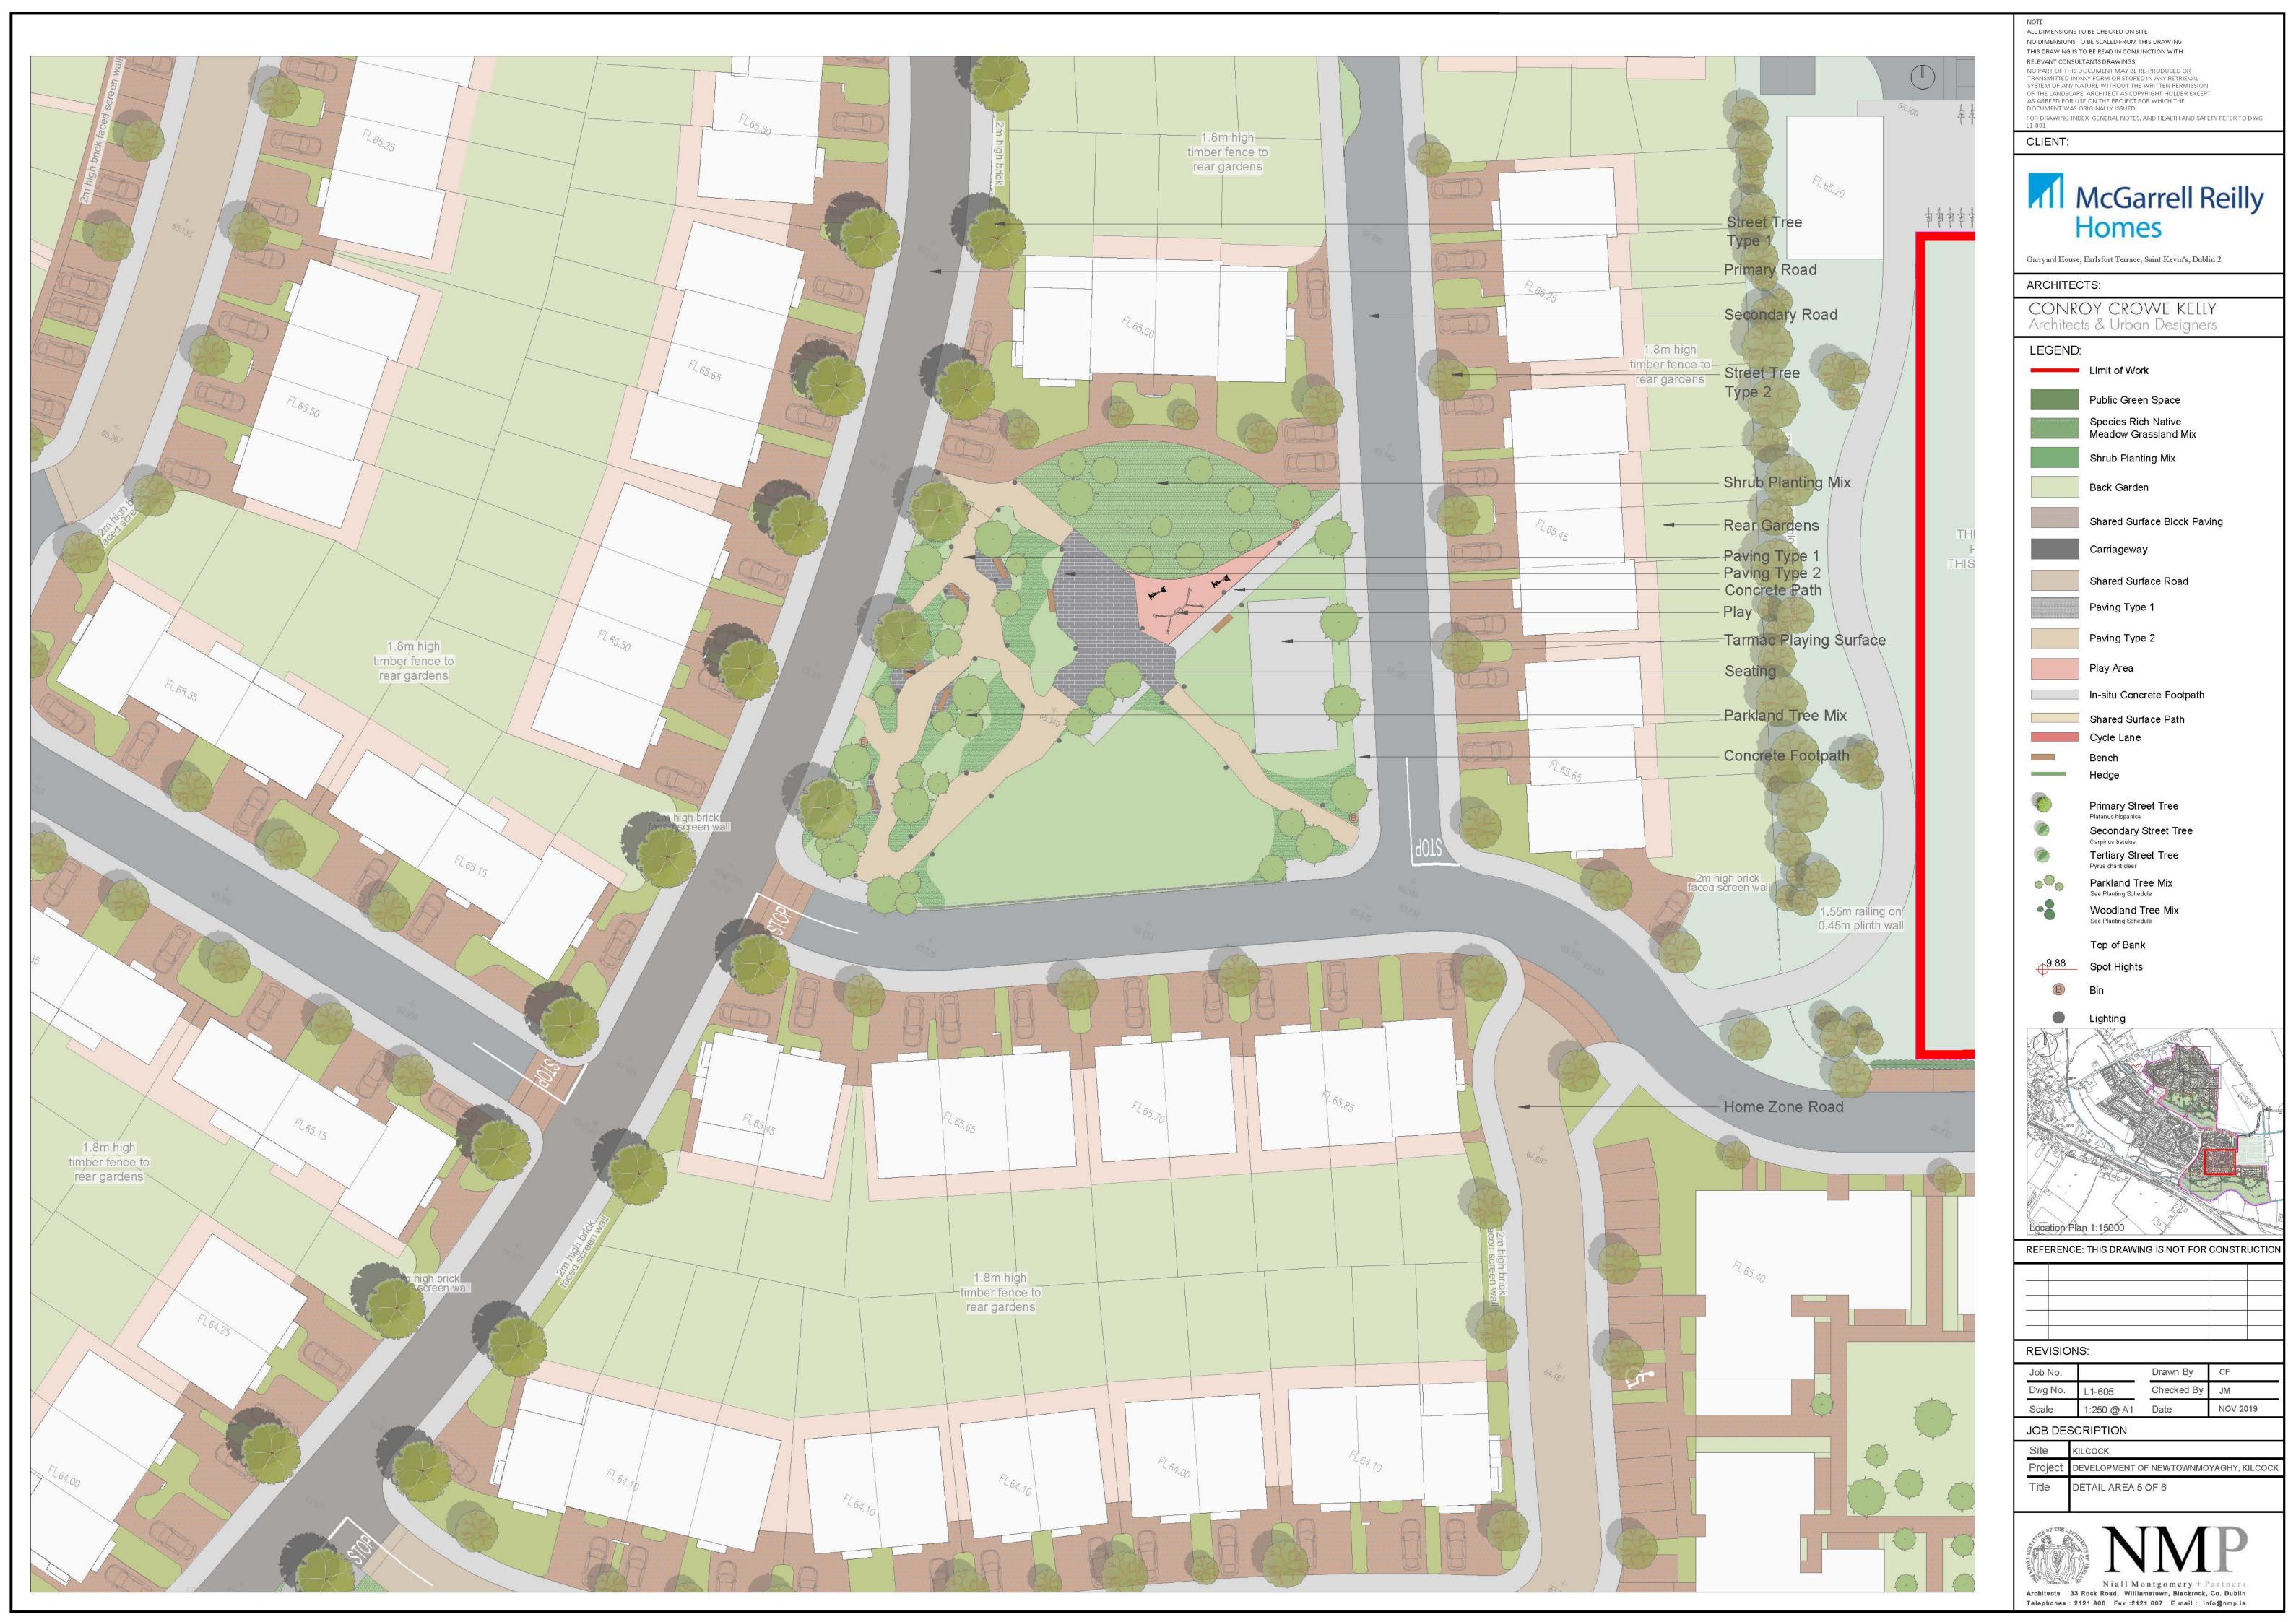

McGarrell Reilly Homes

Garryard House, Earlsfort Terrace, Saint Kevin's, Dublin 2

CONROY CROWE KELLY Architects & Urban Designers

Public Green Space

Species Rich Native Meadow Grassland Mix

Shared Surface Block Paving

Carriageway

Shared Surface Road

Paving Type 1

In-situ Concrete Footpath

Shared Surface Path

Hedge

Primary Street Tree

Secondary Street Tree

Parkland Tree Mix
See Planting Schedule

Woodland Tree Mix See Planting Schedule

| Job No. | -3         | Drawn By   | CF       |
|---------|------------|------------|----------|
| Dwg No. | L1-606     | Checked By | JM       |
| Scale   | 1:250 @ A1 | Date       | NOV 2019 |