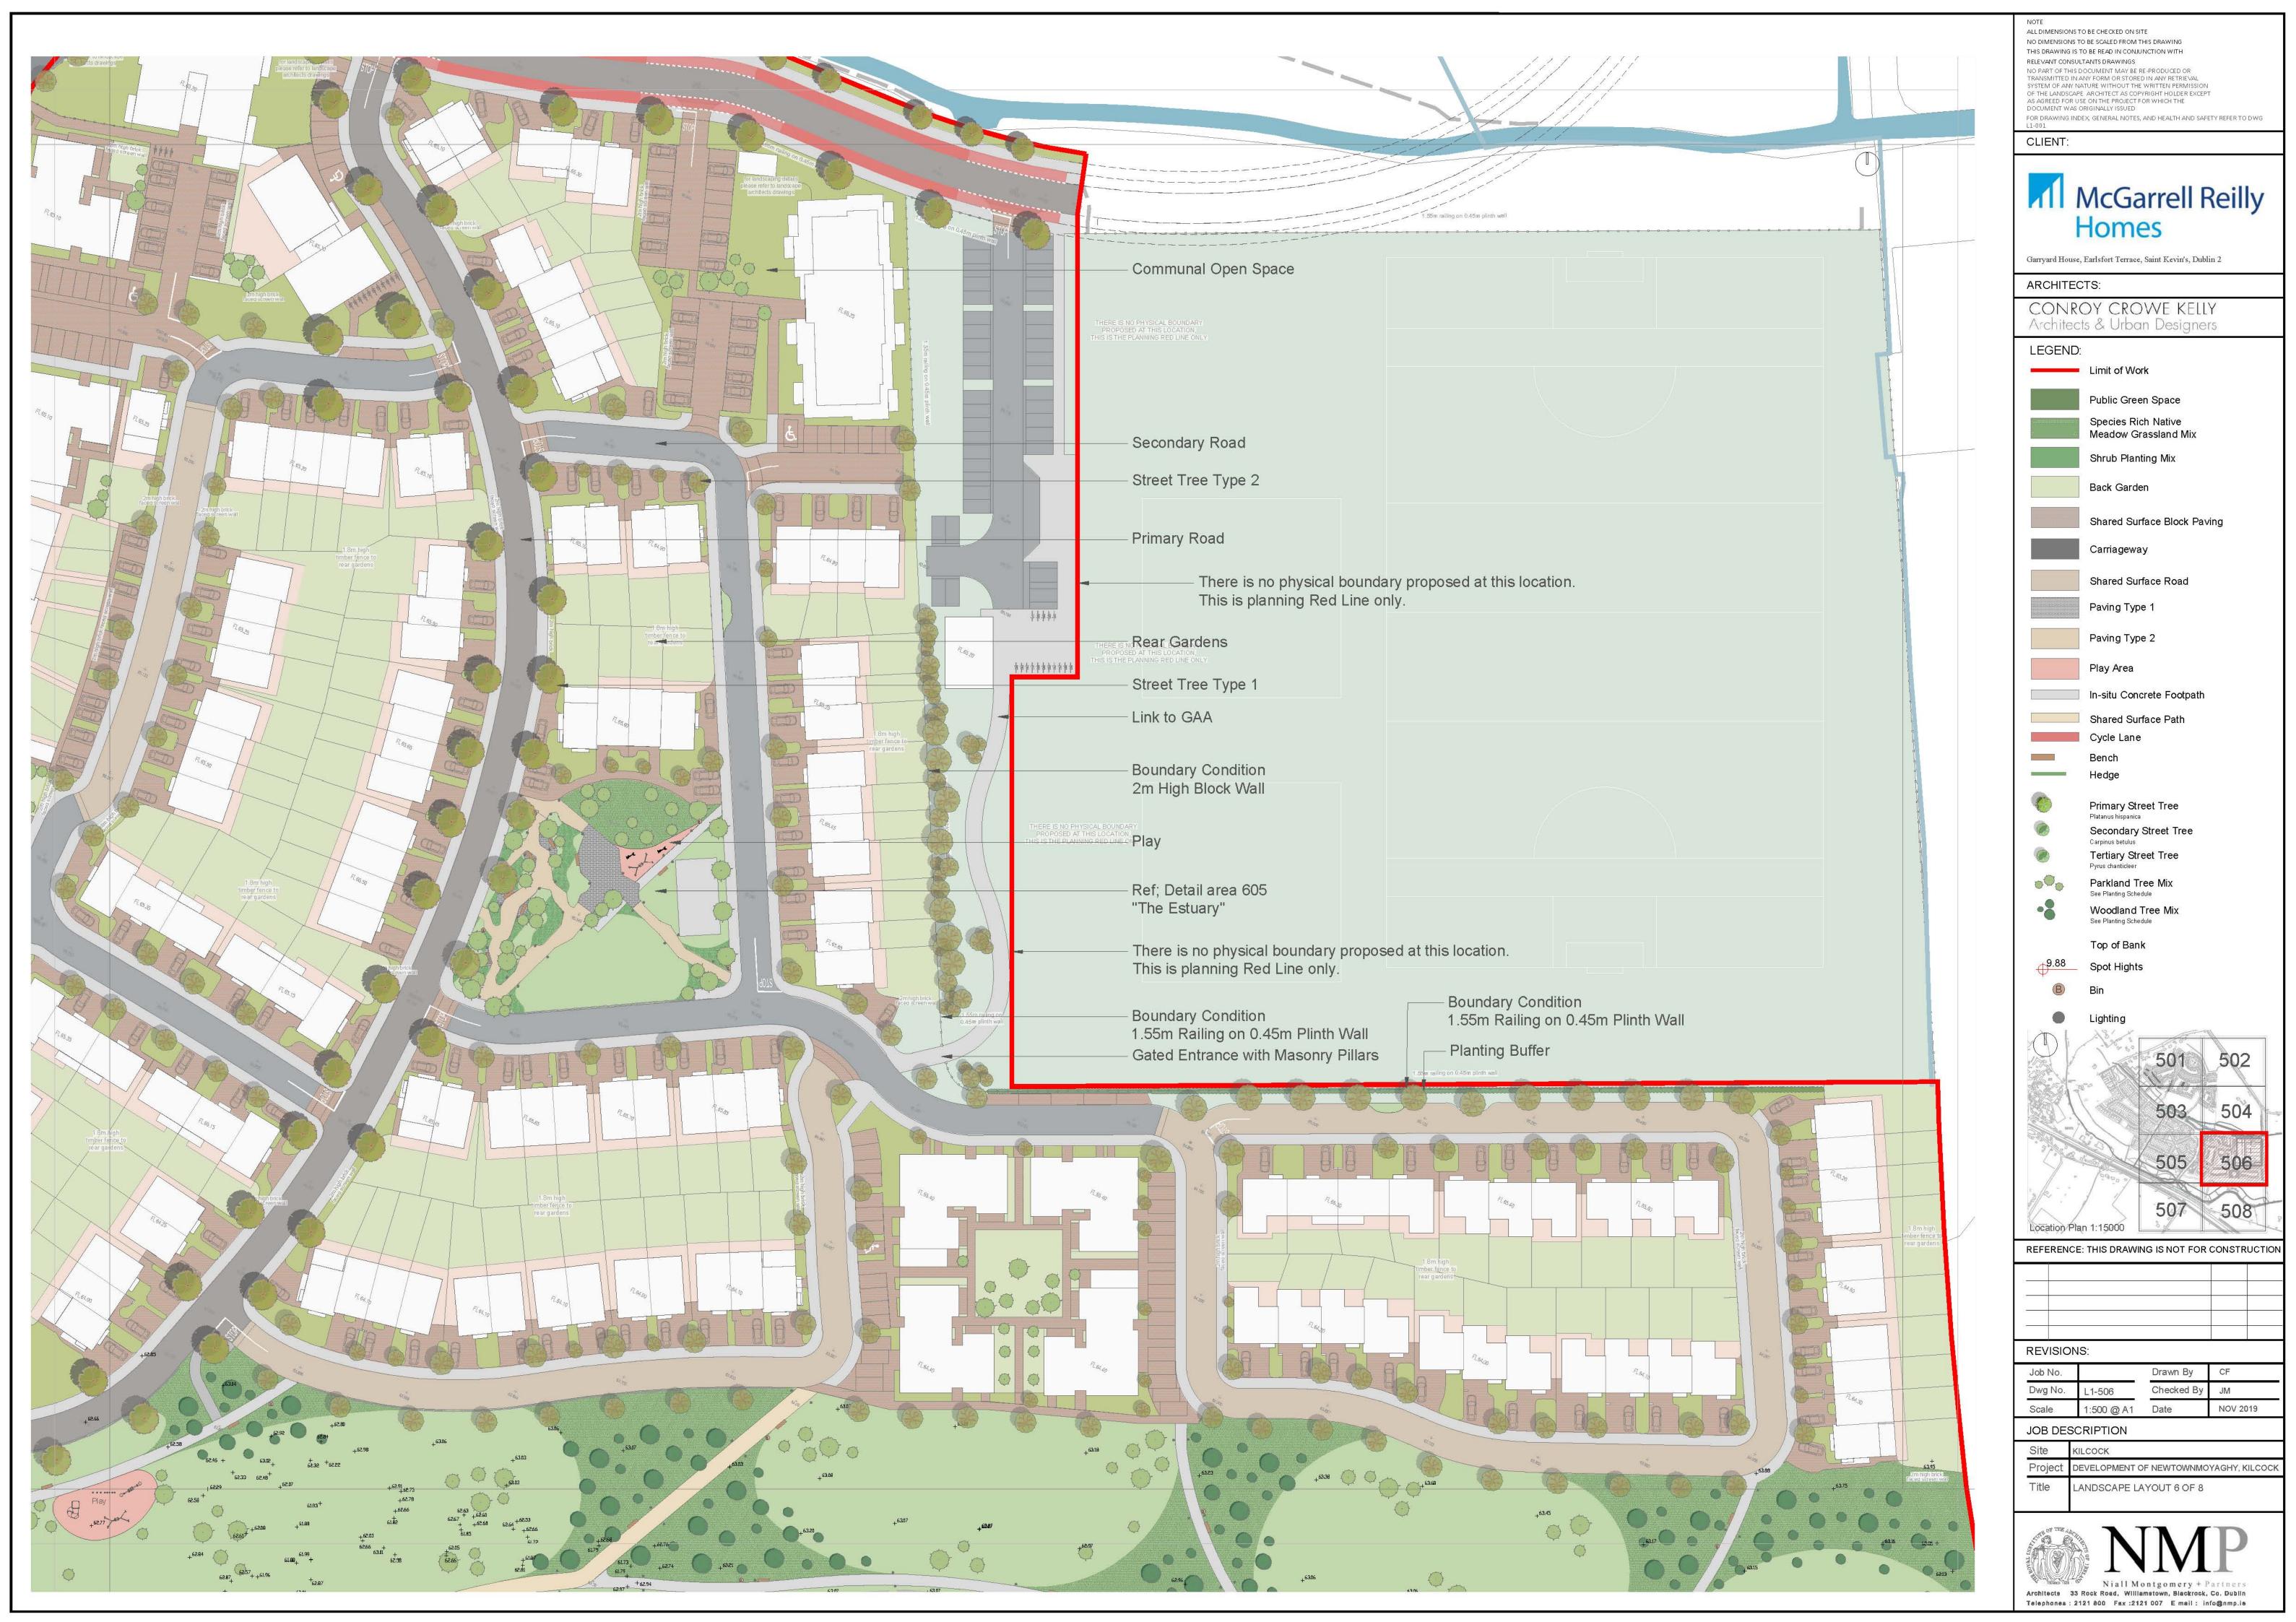

PYRIGHT HOLDER EXCEPT
AS AGREED FOR USE ON THE PROJECT FOR WHICH THE
DOCUMENT WAS ORIGINALLY ISSUED
FOR DRAWING INDEX, GENERAL NOTES, AND HEALTH AND SAFETY REFER TO DWG
L1-001

CLIENT:



Garryard House, Earlsfort Terrace, Saint Kevin's, Dublin 2

ARCHITECTS:

CONROY CROWE KELLY Architects & Urban Designers



#### **REVISIONS:**

| Job No. |        | Drawn By   | CF       |
|---------|--------|------------|----------|
| Dwg No. | L1-002 | Checked By | JM       |
| Scale   | NA     | Date       | NOV 2019 |
|         |        |            |          |

|  | Site    | KILCOCK                                |
|--|---------|----------------------------------------|
|  | Project | DEVELOPMENT OF NEWTOWNMOYAGHY, KILCOCK |
|  | Title   | PLANTING SCHEDULE                      |





































NO PART OF THIS DOCUMENT MAY BE RE-PRODUCED OR
TRANSMITTED IN ANY FORM OR STORED IN ANY RETRIEVAL
SYSTEM OF ANY NATURE WITHOUT THE WRITTEN PERMISSION
OF THE LANDSCAPE ARCHITECT AS COPYRIGHT HOLDER EXCEPT
AS AGREED FOR USE ON THE PROJECT FOR WHICH THE
DOCUMENT WAS ORIGINALLY ISSUED
FOR DRAWING INDEX, GENERAL NOTES, AND HEALTH AND SAFETY REFER TO DWG
L1-001

McGarrell Reilly Homes

Garryard House, Earlsfort Terrace, Saint Kevin's, Dublin 2

CONROY CROWE KELLY Architects & Urban Designers

Public Green Space

Species Rich Native Meadow Grassland Mix

Shared Surface Block Paving

Carriageway

Shared Surface Road

Paving Type 1

In-situ Concrete Footpath

Shared Surface Path

Hedge

Primary Street Tree

Secondary Street Tree

Parkland Tree Mix
See Planting Schedule

Woodland