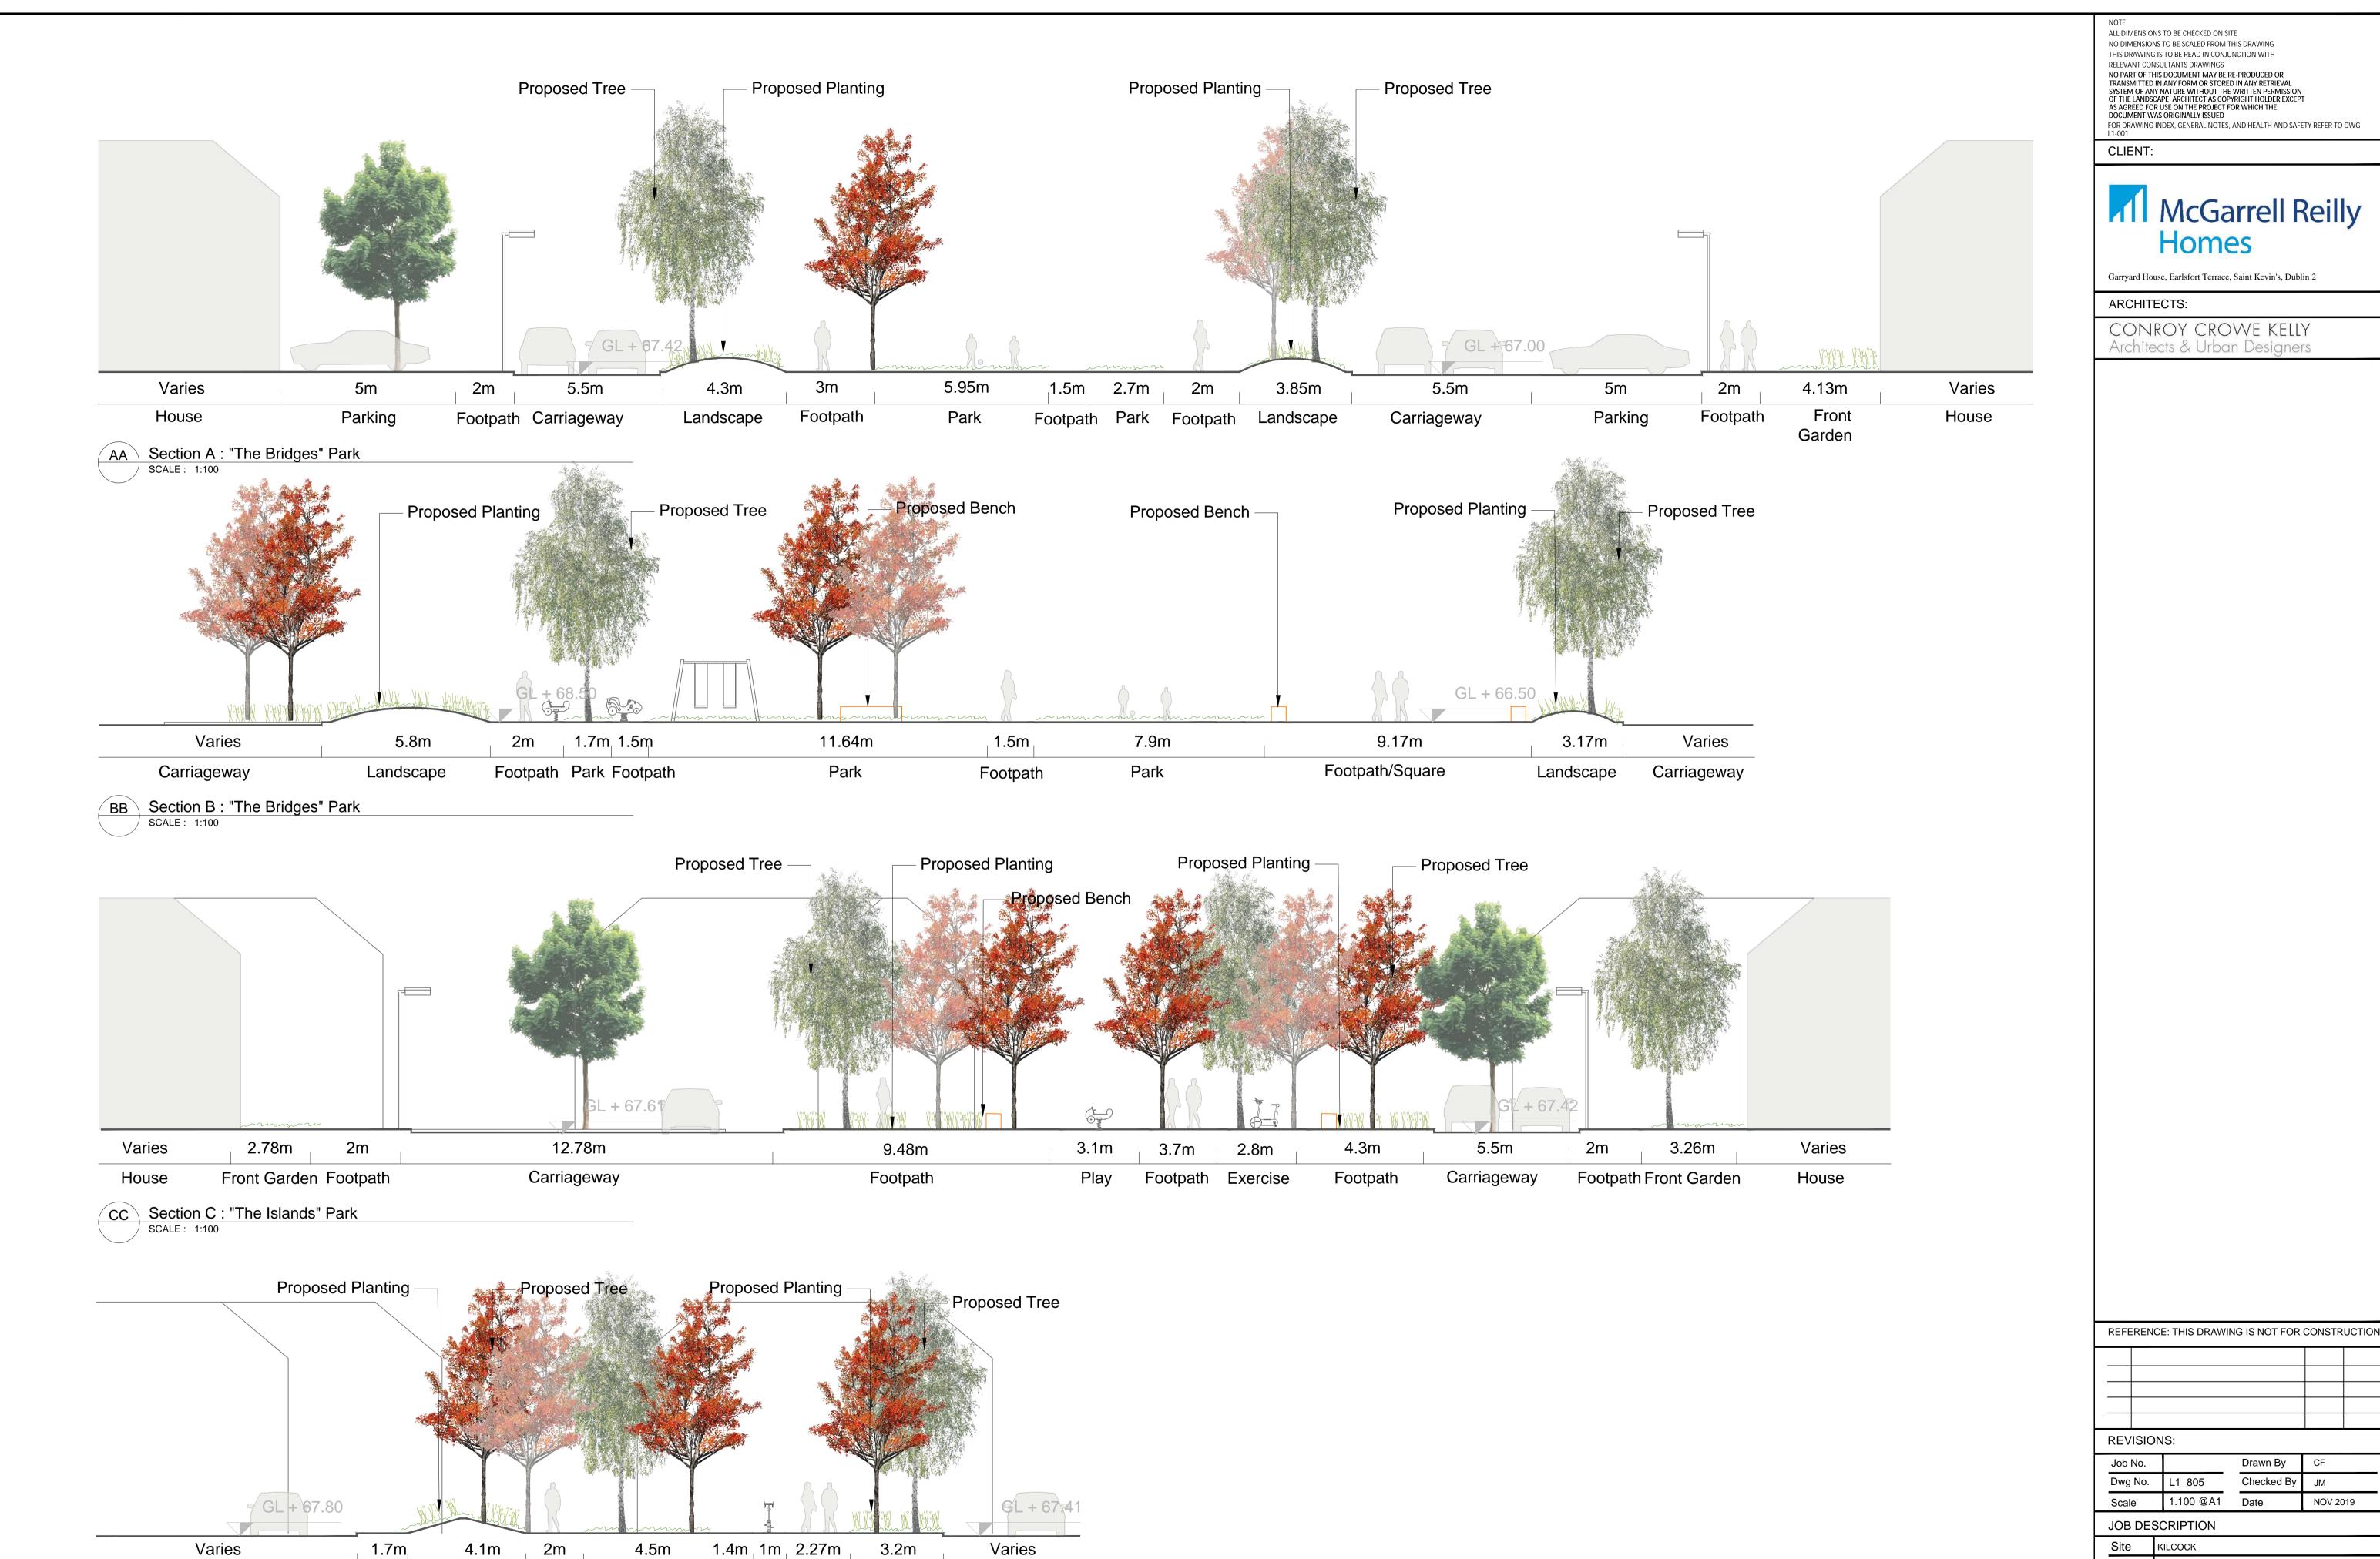

Carriageway

SCALE: 1:100

Section D: "The Islands" Park

Footpath Landscape Footpath

Park Footpath Exercise Footpath Landscape Carriageway

Niall Montgomery + Partners Telephones: 2121 800 Fax: 2121 007 E mail: info@nmp.ie

SECTIONS 1 OF 2

Title

Project DEVELOPMENT OF NEWTOWNMOYAGHY, KILCOCK

Drawn By Checked By

NOV 2019

ALL DIMENSIONS TO BE CHECKED ON SITE NO DIMENSIONS TO BE SCALED FROM THIS DRAWING NO DIMENSIONS TO BE SCALED FROM THIS DRAWING
THIS DRAWING IS TO BE READ IN CONJUNCTION WITH
RELEVANT CONSULTANTS DRAWINGS
NO PART OF THIS DOCUMENT MAY BE RE-PRODUCED OR
TRANSMITTED IN ANY FORM OR STORED IN ANY RETRIEVAL
SYSTEM OF ANY NATURE WITHOUT THE WRITTEN PERMISSION
OF THE LANDSCAPE ARCHITECT AS COPYRIGHT HOLDER EXCEPT
AS AGREED FOR USE ON THE PROJECT FOR WHICH THE
DOCUMENT WAS ORIGINALLY ISSUED FOR DRAWING INDEX, GENERAL NOTES, AND HEALTH AND SAFETY REFER TO DWG

| Site    | KILCOCK                               |
|---------|---------------------------------------|
| Project | DEVELOPMENT OF NEWTOWNMOYAGHY, KILCOC |
| Title   | SECTIONS 2 OF 2                       |