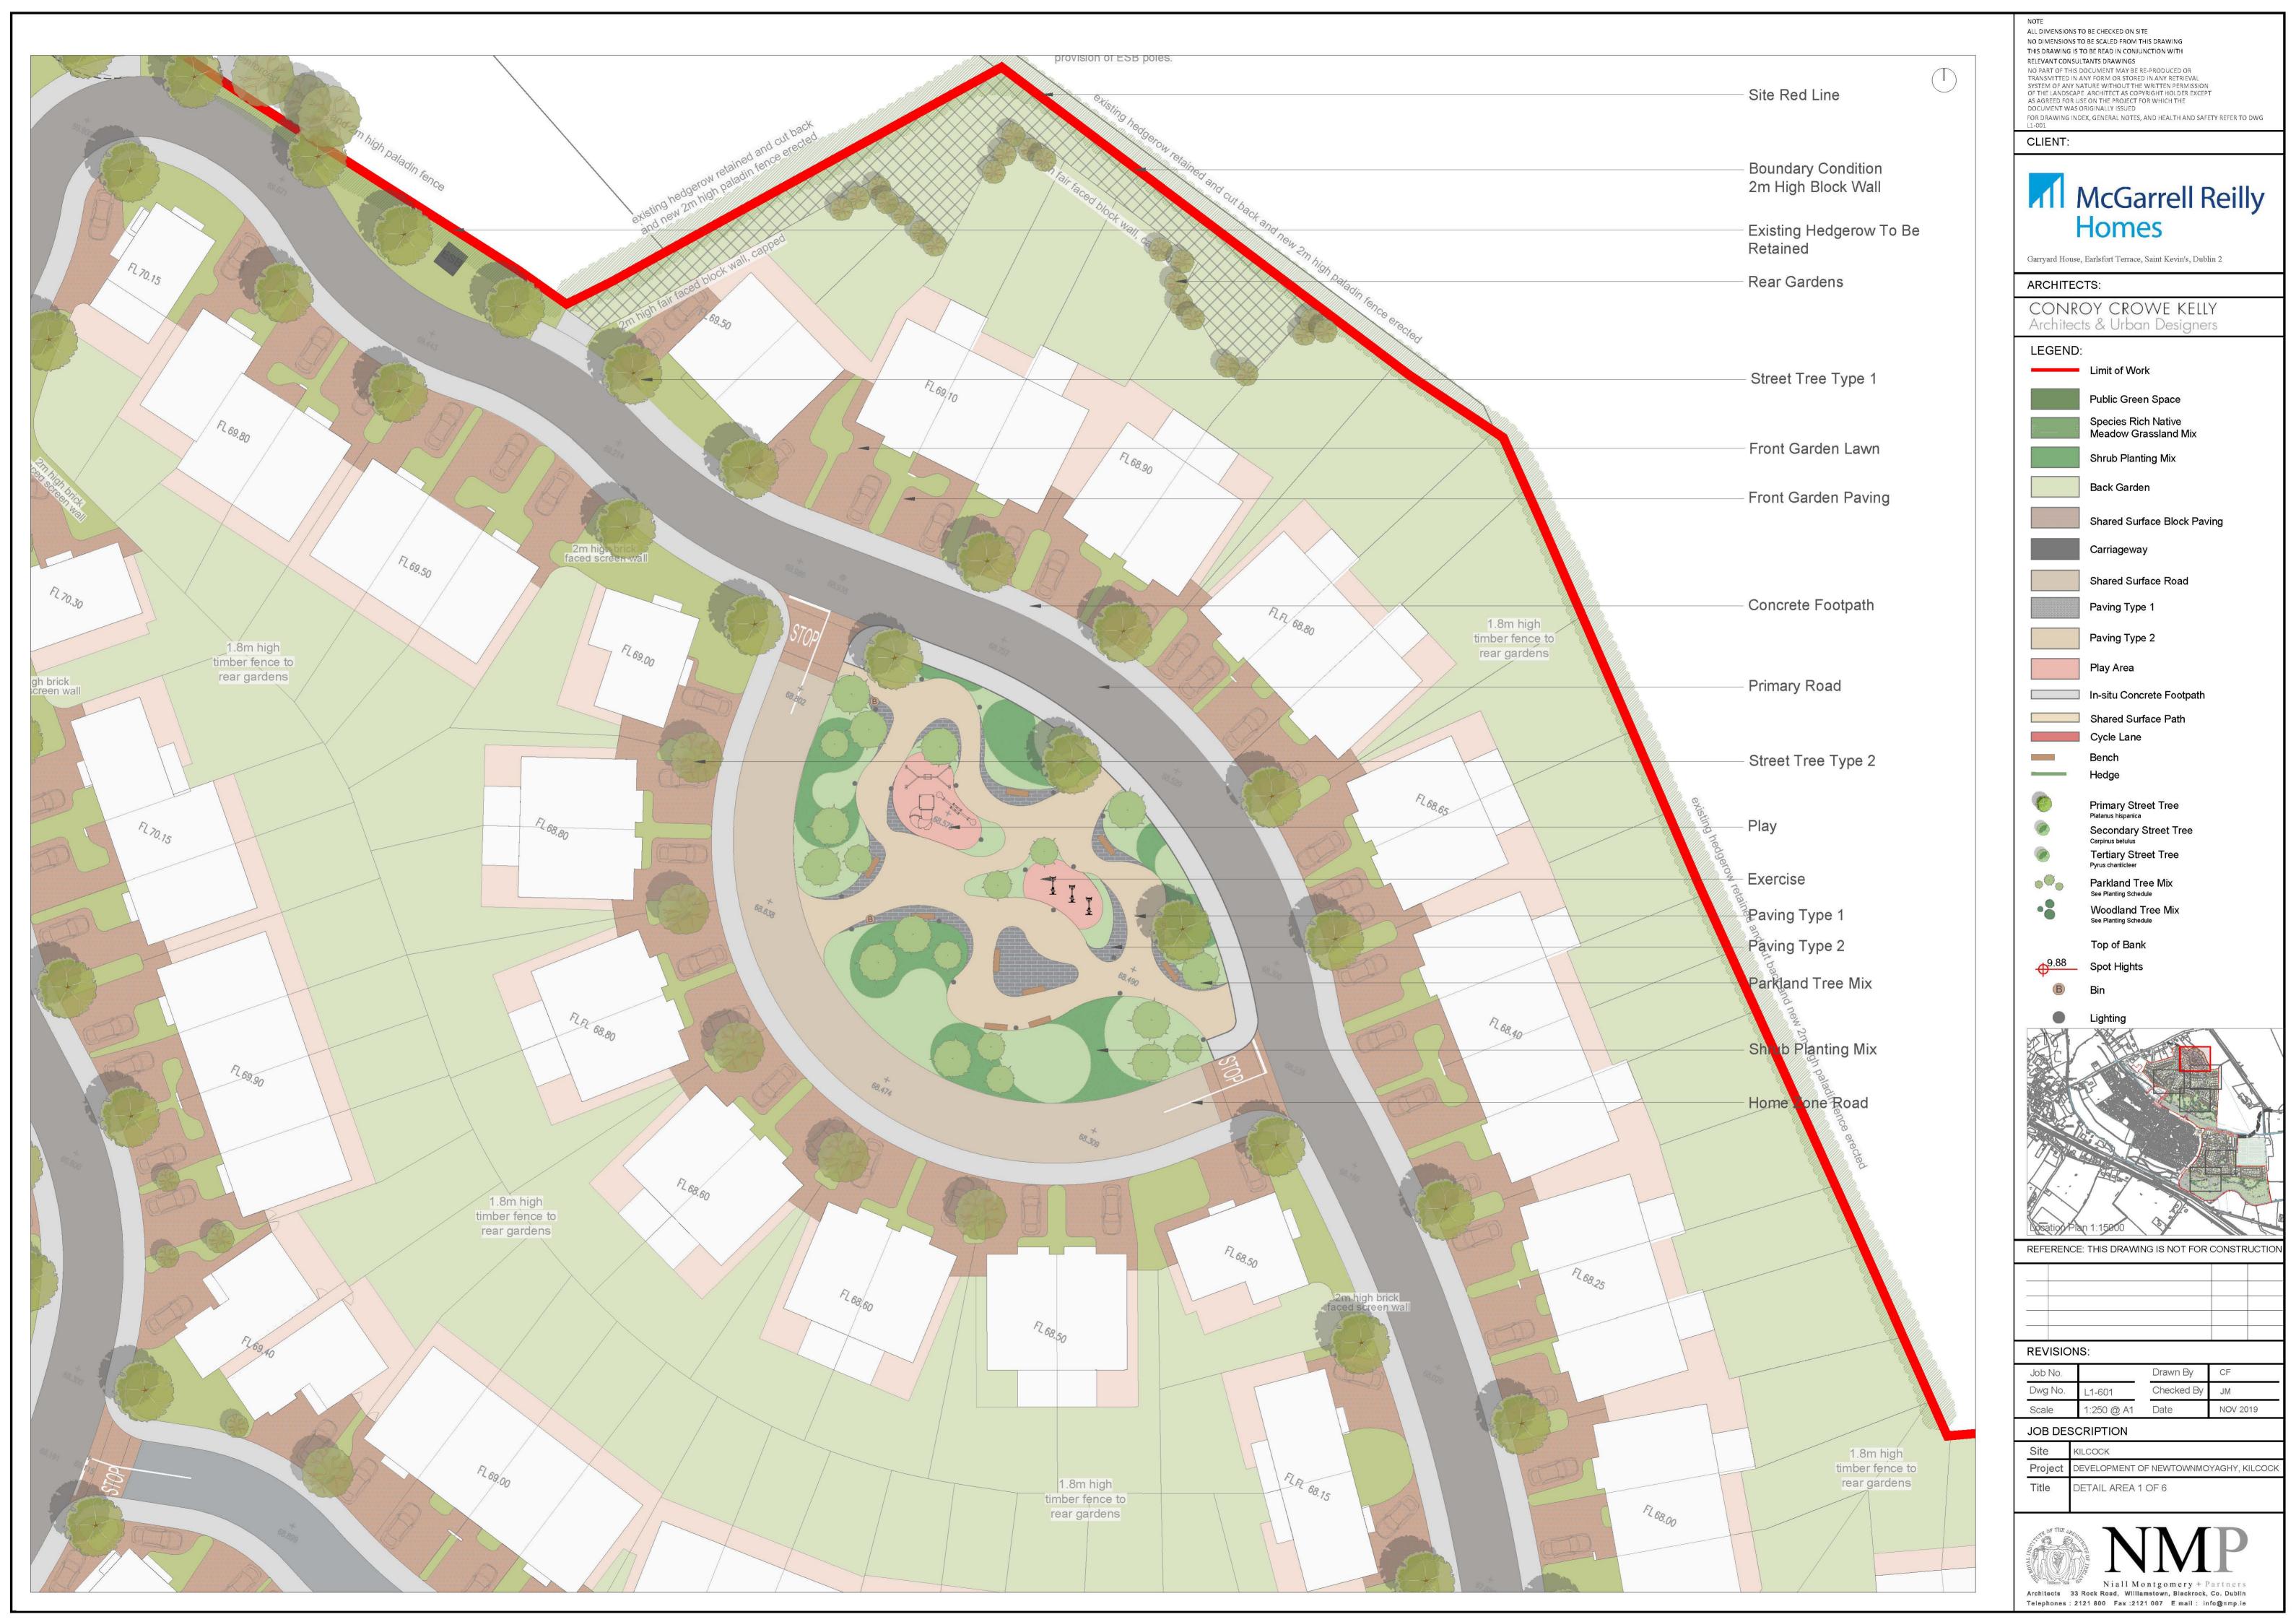

ALL DIMENSIONS TO BE CHECKED ON SITE

NO DIMENSIONS TO BE SCALED FROM THIS DRAWING
THIS DRAWING IS TO BE READ IN CONJUNCTION WITH
RELEVANT CONSULTANTS DRAWINGS
NO PART OF THIS DOCUMENT MAY BE RE-PRODUCED OR
TRANSMITTED IN ANY FORM OR STORED IN ANY RETRIEVAL
SYSTEM OF ANY NATURE WITHOUT THE WRITTEN PERMISSION
OF THE LANDSCAPE ARCHITECT AS COPYRIGHT HOLDER EXCEPT
AS AGREED FOR USE ON THE PROJECT FOR WHICH THE
DOCUMENT WAS ORIGINALLY ISSUED
FOR DRAWING INDEX, GENERAL NOTES, AND HEALTH AND SAFETY REFER TO DWG
L1-001

CLIENT:

Garryard House, Earlsfort Terrace, Saint Kevin's, Dublin 2

ARCHITECTS:

CONROY CROWE KELLY Architects & Urban Designers