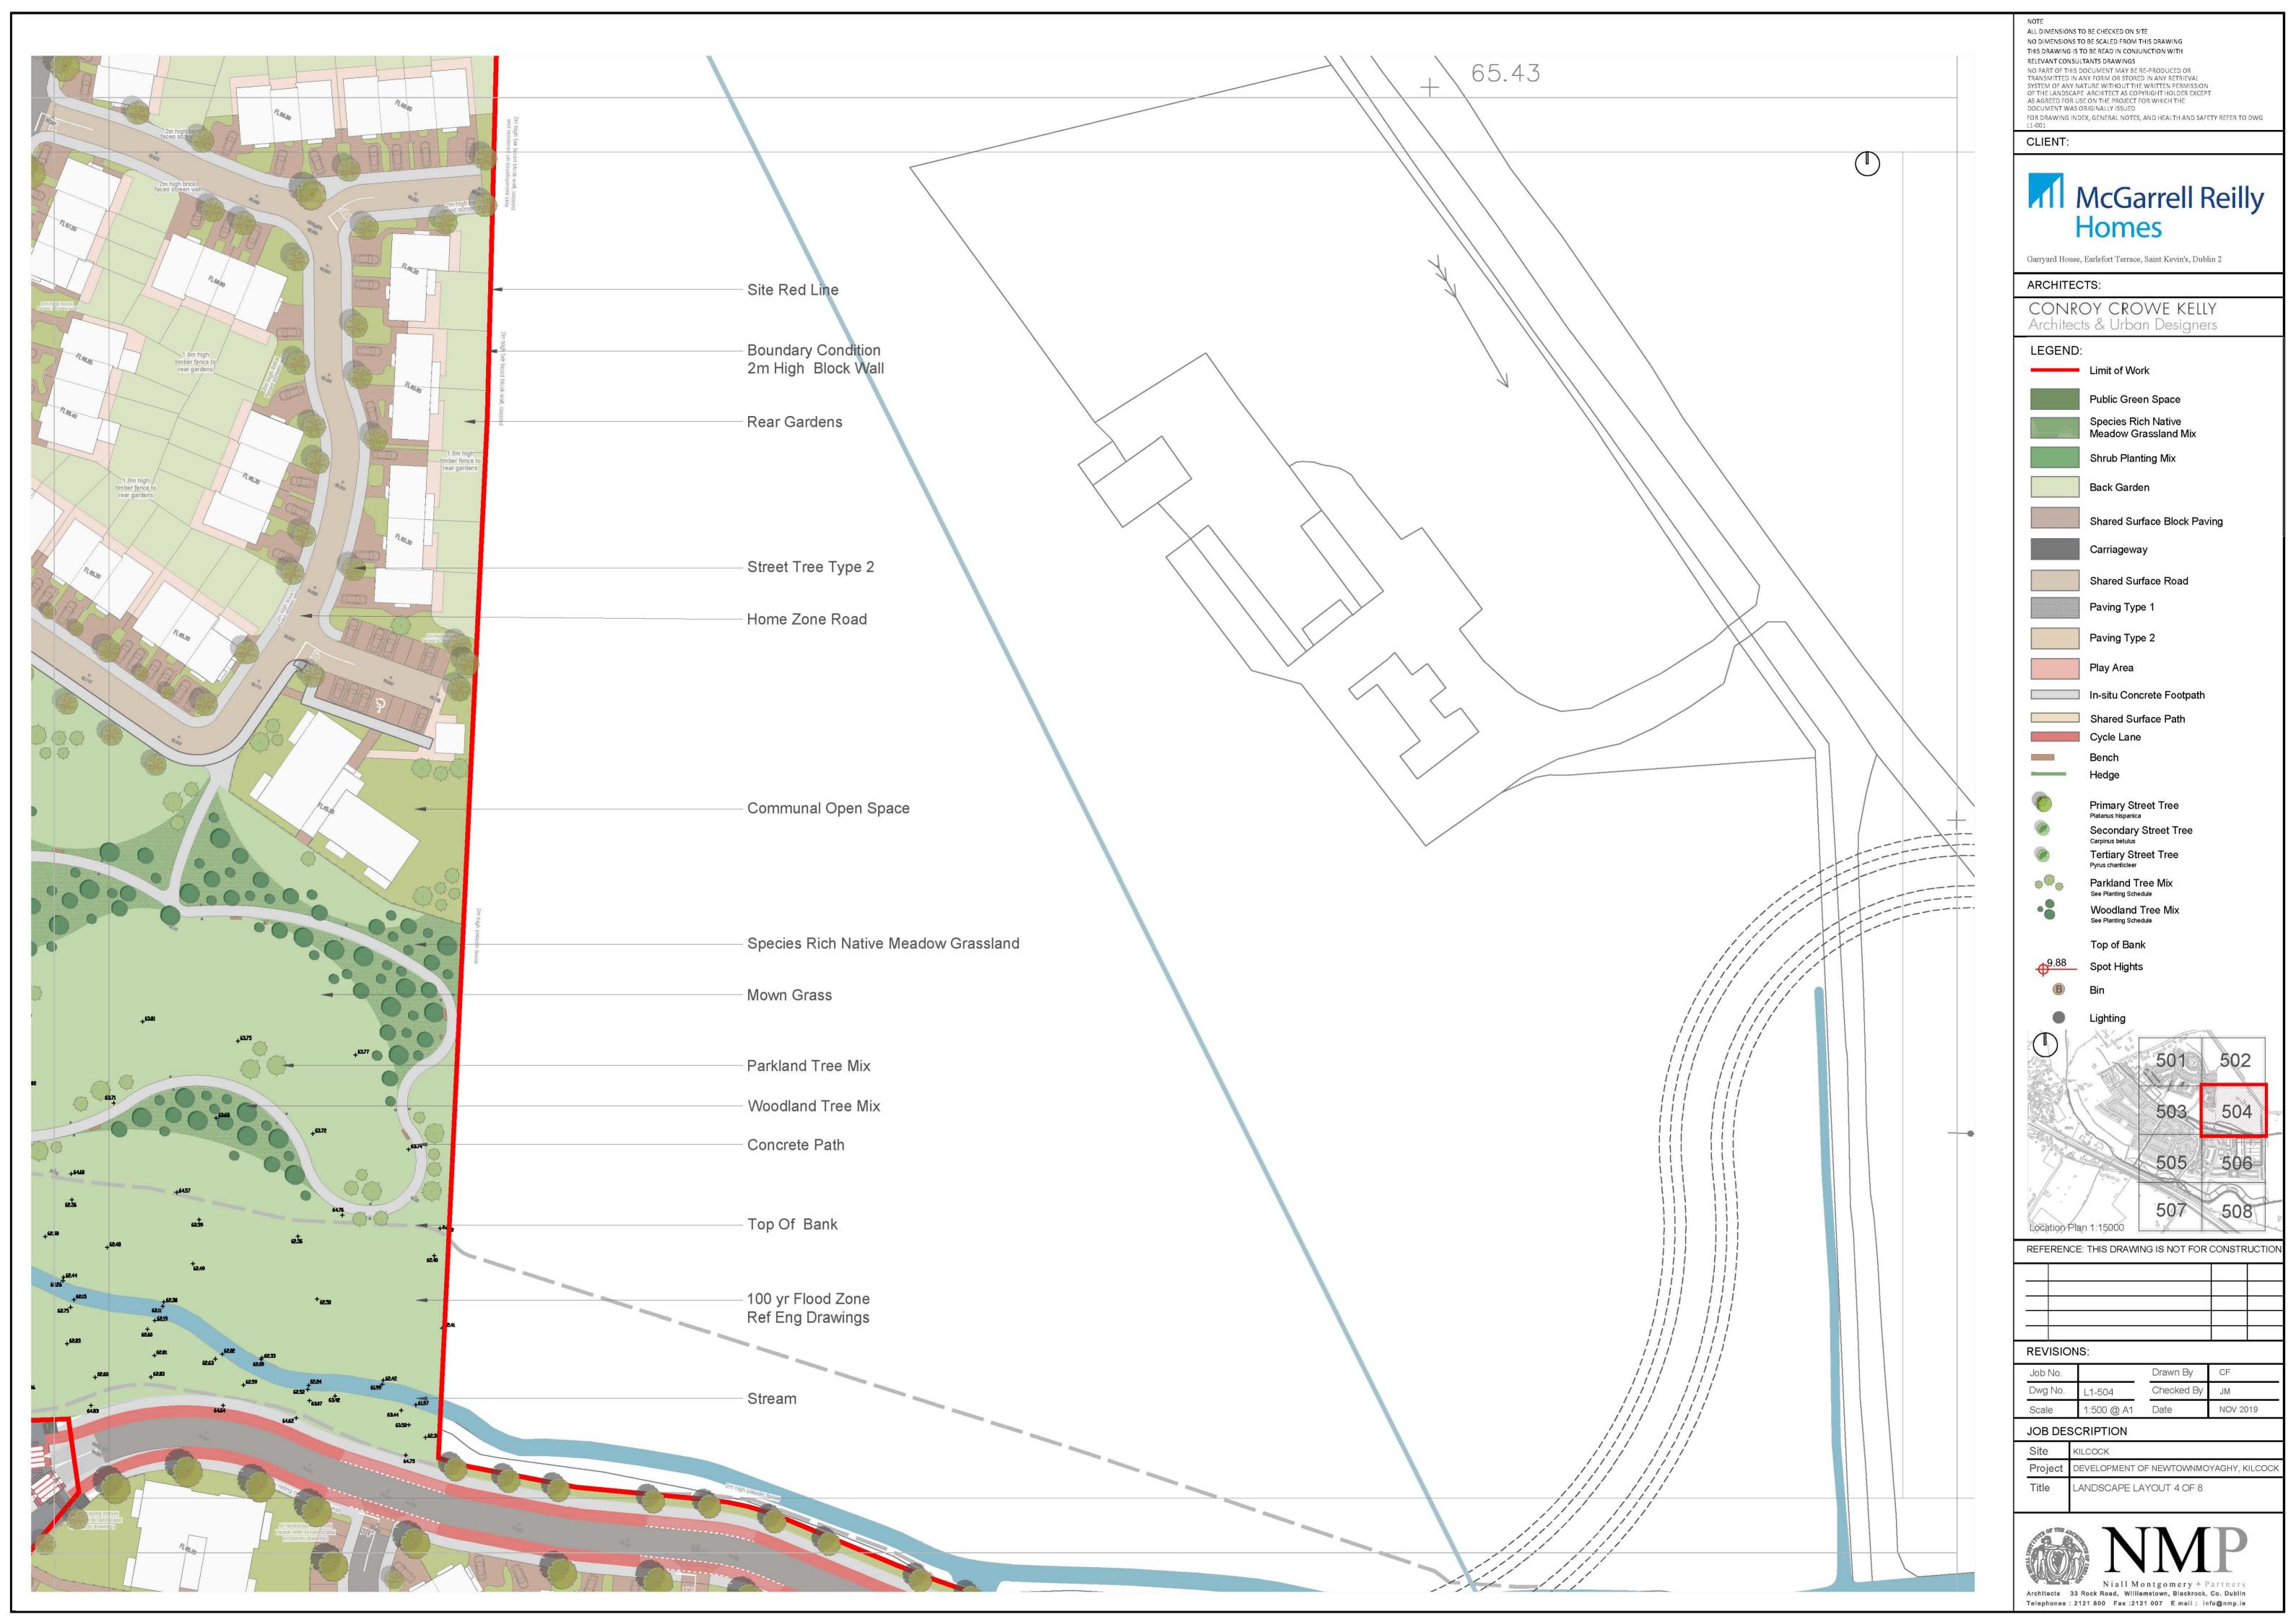

ALL DIMENSIONS TO BE CHECKED ON SITE

NO DIMENSIONS TO BE SCALED FROM THIS DRAWING
THIS DRAWING IS TO BE READ IN CONJUNCTION WITH
RELEVANT CONSULTANTS DRAWINGS
NO PART OF THIS DOCUMENT MAY BE RE-PRODUCED OR
TRANSMITTED IN ANY FORM OR STORED IN ANY RETRIEVAL
SYSTEM OF ANY NATURE WITHOUT THE WRITTEN PERMISSION
OF THE LANDSCAPE ARCHITECT AS COPYRIGHT HOLDER EXCEPT
AS AGREED FOR USE ON THE PROJECT FOR WHICH THE
DOCUMENT WAS ORIGINALLY ISSUED
FOR DRAWING INDEX, GENERAL NOTES, AND HEALTH AND SAFETY REFER TO DWG
L1-001

CLIENT:

Garryard House, Earlsfort Terrace, Saint Kevin's, Dublin 2

ARCHITECTS:

CONROY CROWE KELLY Architects & Urban Designers

McGarrell Reilly Homes

Garryard House, Earlsfort Terrace, Saint Kevin's, Dublin 2

CONROY CROWE KELLY Architects & Urban Designers

Public Green Space

Species Rich Native Meadow Grassland Mix

Shared Surface Block Paving

Carriageway

Shared Surface Road

Paving Type 1

In-situ Concrete Footpath

Shared Surface Path

Hedge

Primary Street Tree

Secondary Street Tree

Parkland Tree Mix
See Planting Schedule

Woodland Tree Mix See Planting Schedule

| Job No. | -3         | Drawn By   | CF       |
|---------|------------|------------|----------|
| Dwg No. | L1-606     | Checked By | JM       |
| Scale   | 1:250 @ A1 | Date       | NOV 2019 |