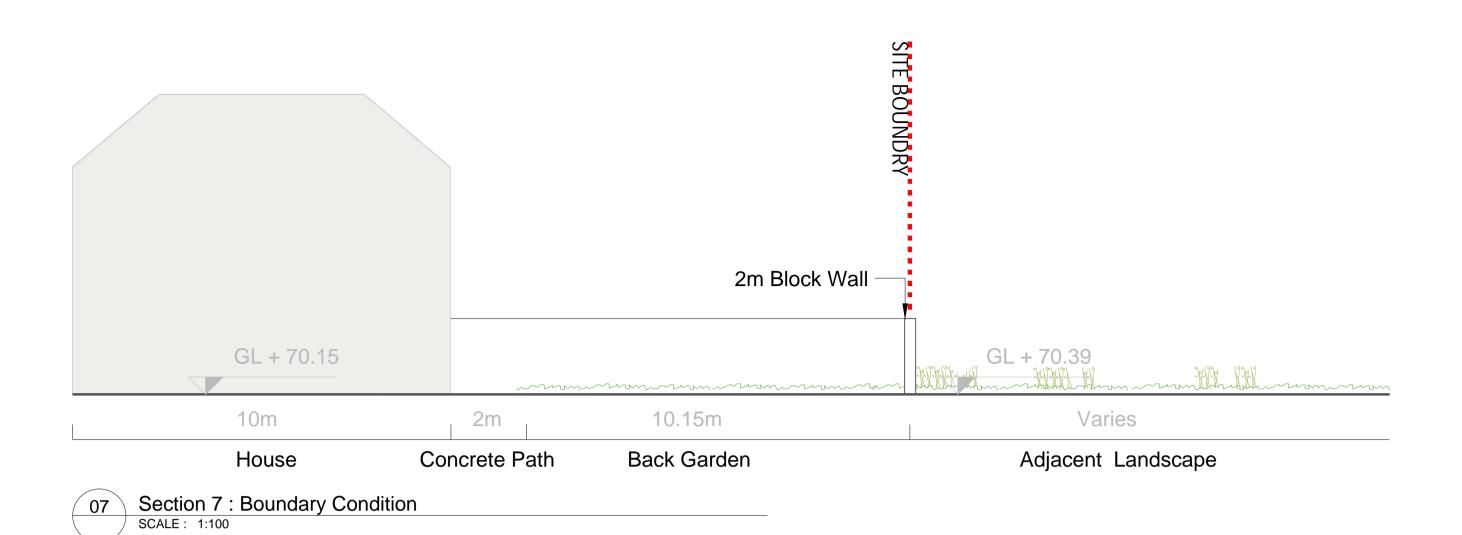

Scale: 1:100

Section 11: Boundary Condition

NOTE
ALL DIMENSIONS TO BE CHECKED ON SITE
NO DIMENSIONS TO BE SCALED FROM THIS DRAWING
THIS DRAWING IS TO BE READ IN CONJUNCTION WITH
RELEVANT CONSULTANTS DRAWINGS
NO PART OF THIS DOCUMENT MAY BE RE-PRODUCED OR
TRANSMITTED IN ANY FORM OR STORED IN ANY RETRIEVAL
SYSTEM OF ANY NATURE WITHOUT THE WRITTEN PERMISSION
OF THE LANDSCAPE ARCHITECT AS COPYRIGHT HOLDER EXCEPT
AS AGREED FOR USE ON THE PROJECT FOR WHICH THE
DOCUMENT WAS ORIGINALLY ISSUED
FOR DRAWING INDEX, GENERAL NOTES, AND HEALTH AND SAFETY REFER TO DWG