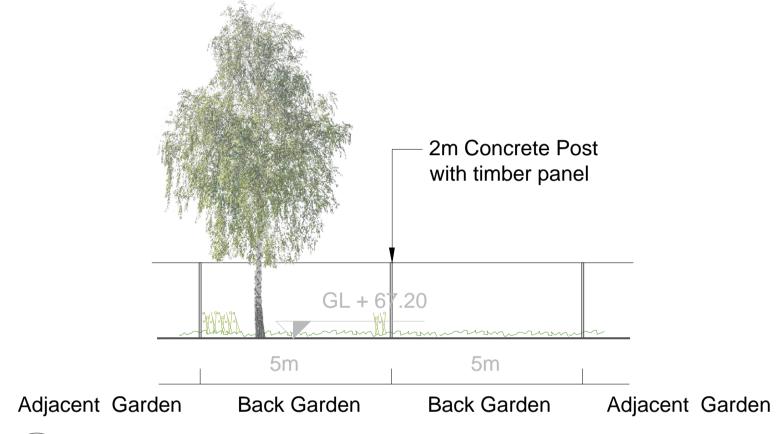

Section 6 : Boundary Condition

SCALE : 1:100

ALL DIMENSIONS TO BE CHECKED ON SITE ALL DIMENSIONS TO BE CHECKED ON SITE

NO DIMENSIONS TO BE SCALED FROM THIS DRAWING

THIS DRAWING IS TO BE READ IN CONJUNCTION WITH