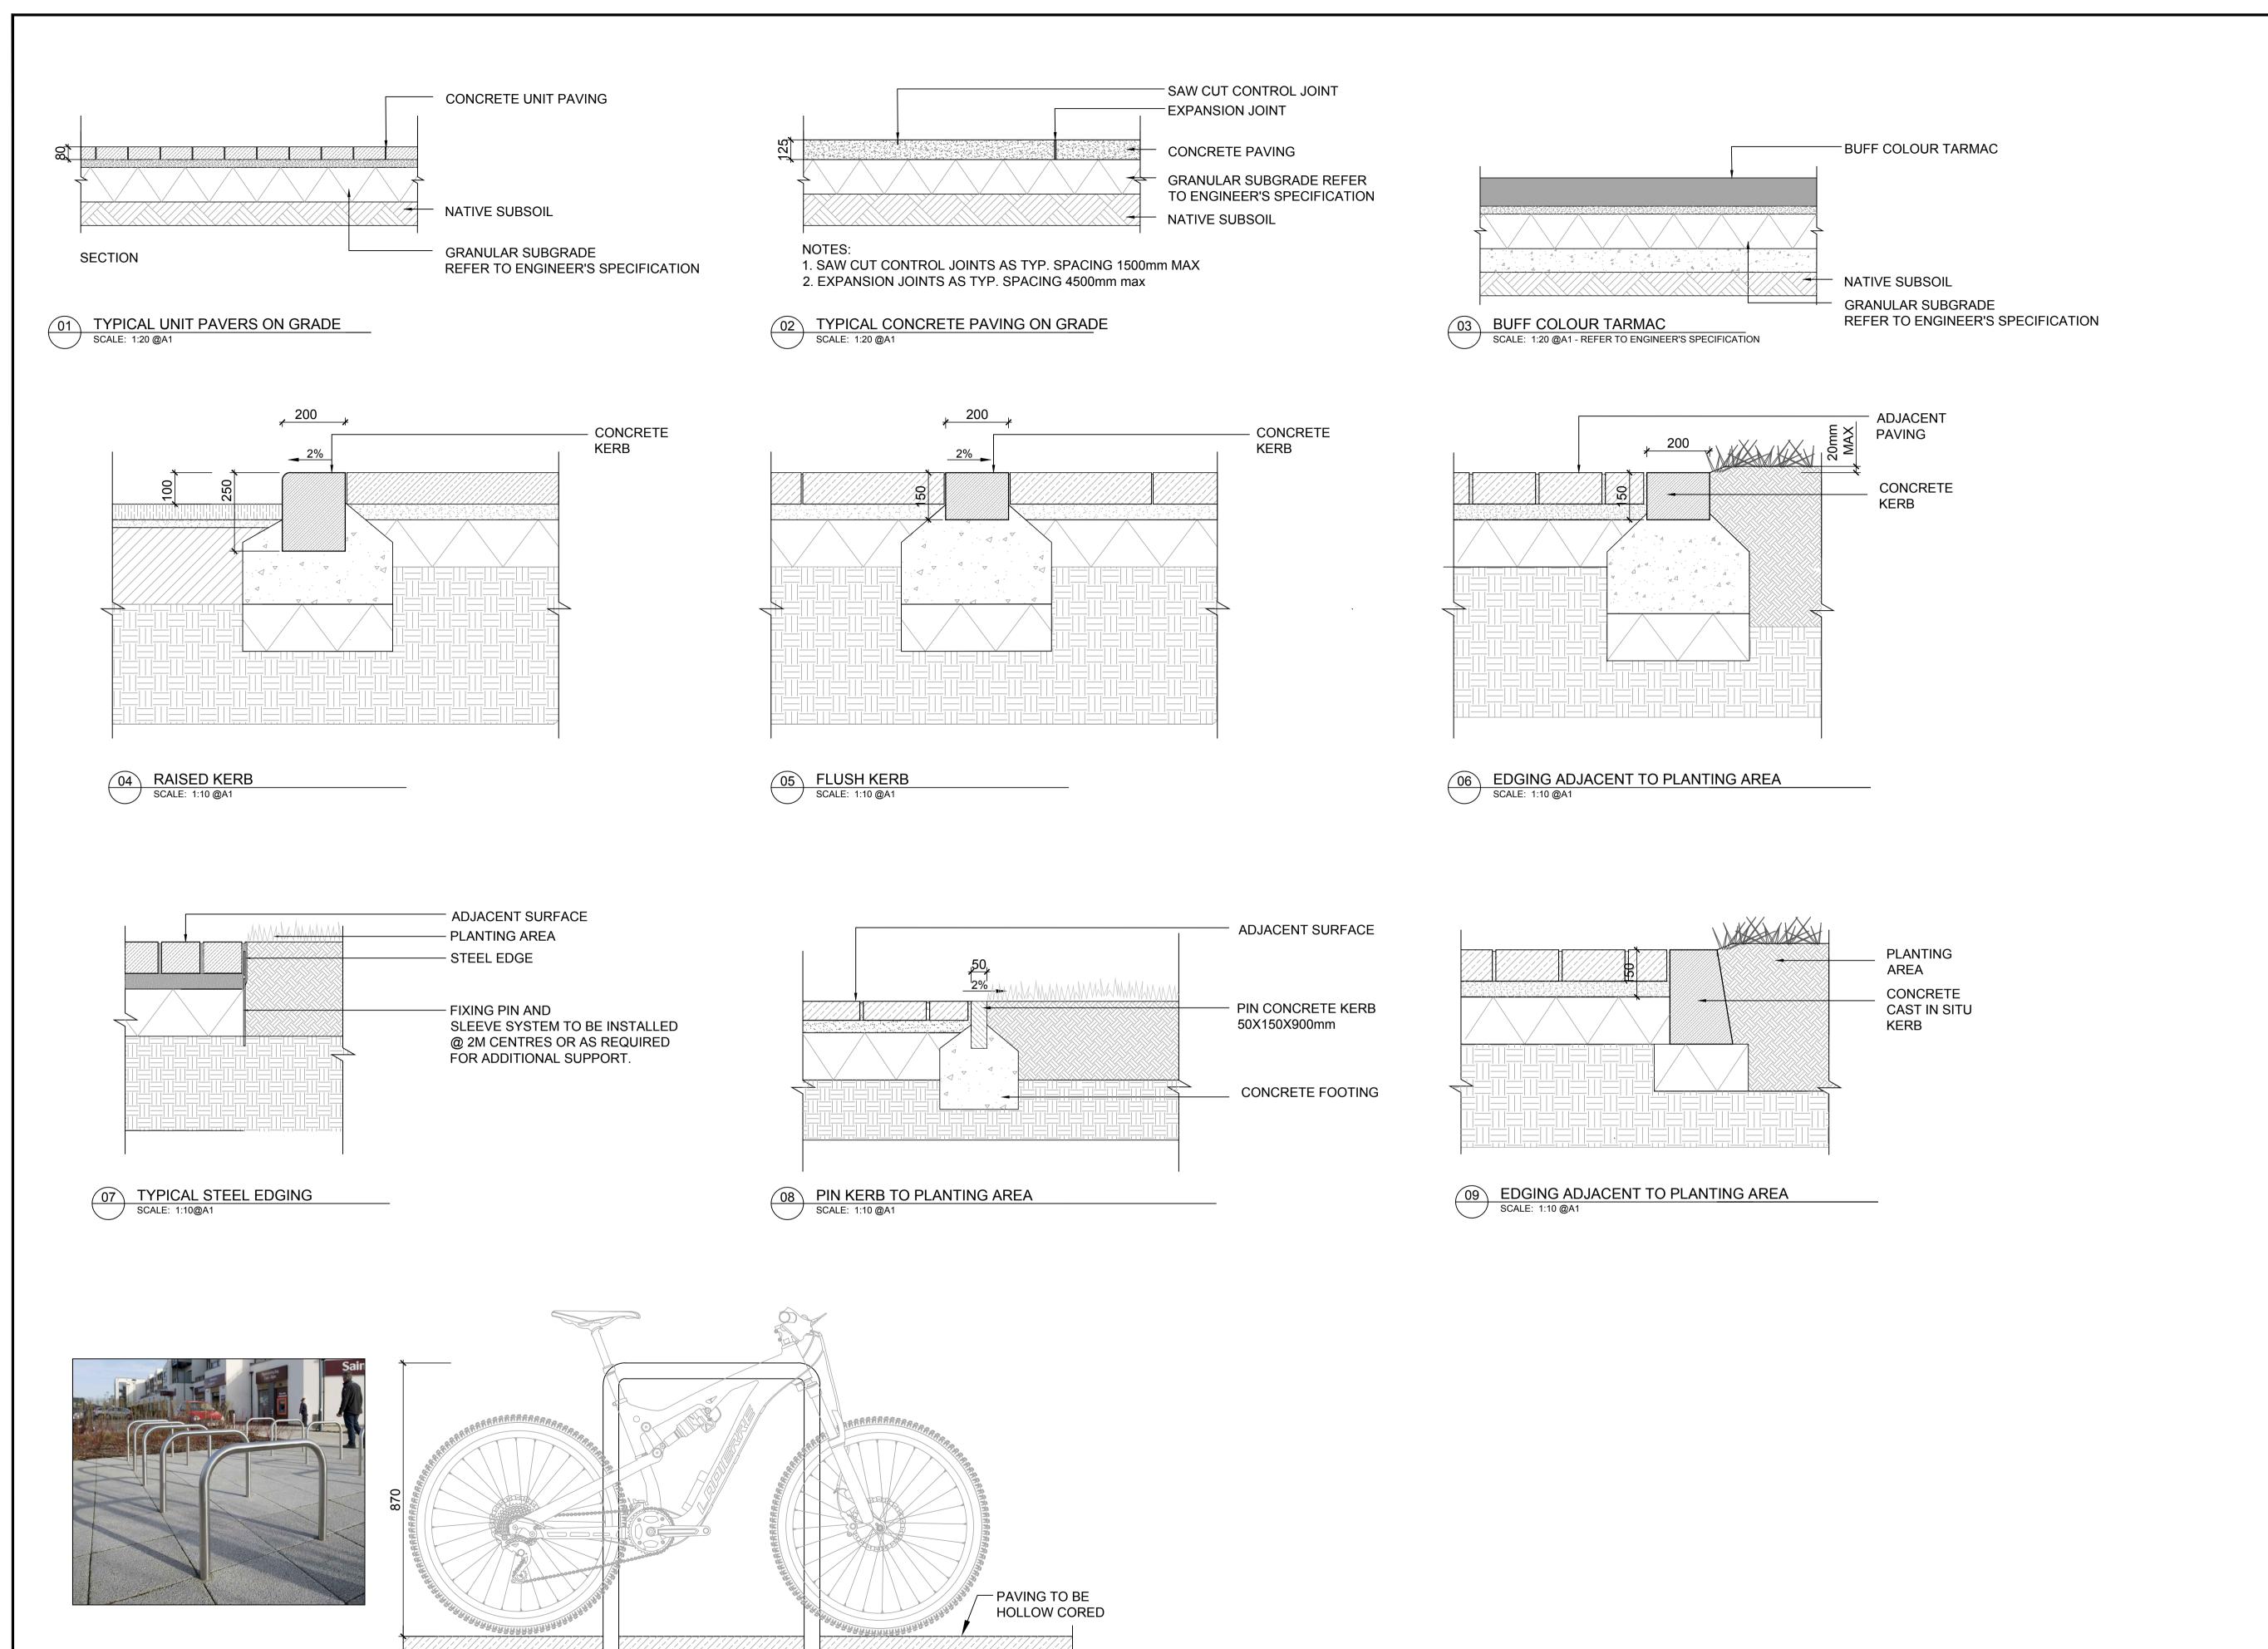

-CONCRETE BASE 350x350x300mm

PLATE WELDED TO BASE 150x150x6mm

750

10 TYPICAL BIKE STAND

SCALE: 1:10 @A1

ALL DIMENSIONS TO BE CHECKED ON SITE NO DIMENSIONS TO BE SCALED FROM THIS DRAWING THIS DRAWING IS TO BE READ IN CONJUNCTION WITH RELEVANT CONSULTANTS DRAWINGS NO PART OF THIS DOCUMENT MAY BE RE-PRODUCED OR TRANSMITTED IN ANY FORM OR STORED IN ANY RETRIEVAL SYSTEM OF ANY NATURE WITHOUT THE WRITTEN PERMISSION OF THE LANDSCAPE ARCHITECT AS COPYRIGHT HOLDER EXCEPT AS AGREED FOR USE ON THE PROJECT FOR WHICH THE DOCUMENT WAS ORIGINALLY ISSUED FOR DRAWING INDEX, GENERAL NOTES, AND HEALTH AND SAFETY REFER TO DWG CLIENT: McGarrell Reilly Homes Garryard House, Earlsfort Terrace, Saint Kevin's, Dublin 2 CONROY CROWE KELLY

ARCHITECTS:

Architects & Urban Designers

REFERENCE: THIS DRAWING IS NOT FOR CONSTRUCTION

**REVISIONS:** 

| Job No. |          | Drawn By   | CF       |
|---------|----------|------------|----------|
| Dwg No. | L1-900   | Checked By | JM       |
| Scale   | AS SHOWN | Date       | NOV 2019 |
|         |          |            |          |

| Site    | KILCOCK                                |
|---------|----------------------------------------|
| Project | DEVELOPMENT OF NEWTOWNMOYAGHY, KILCOCK |
| Title   | DETAILS 1 OF 2                         |