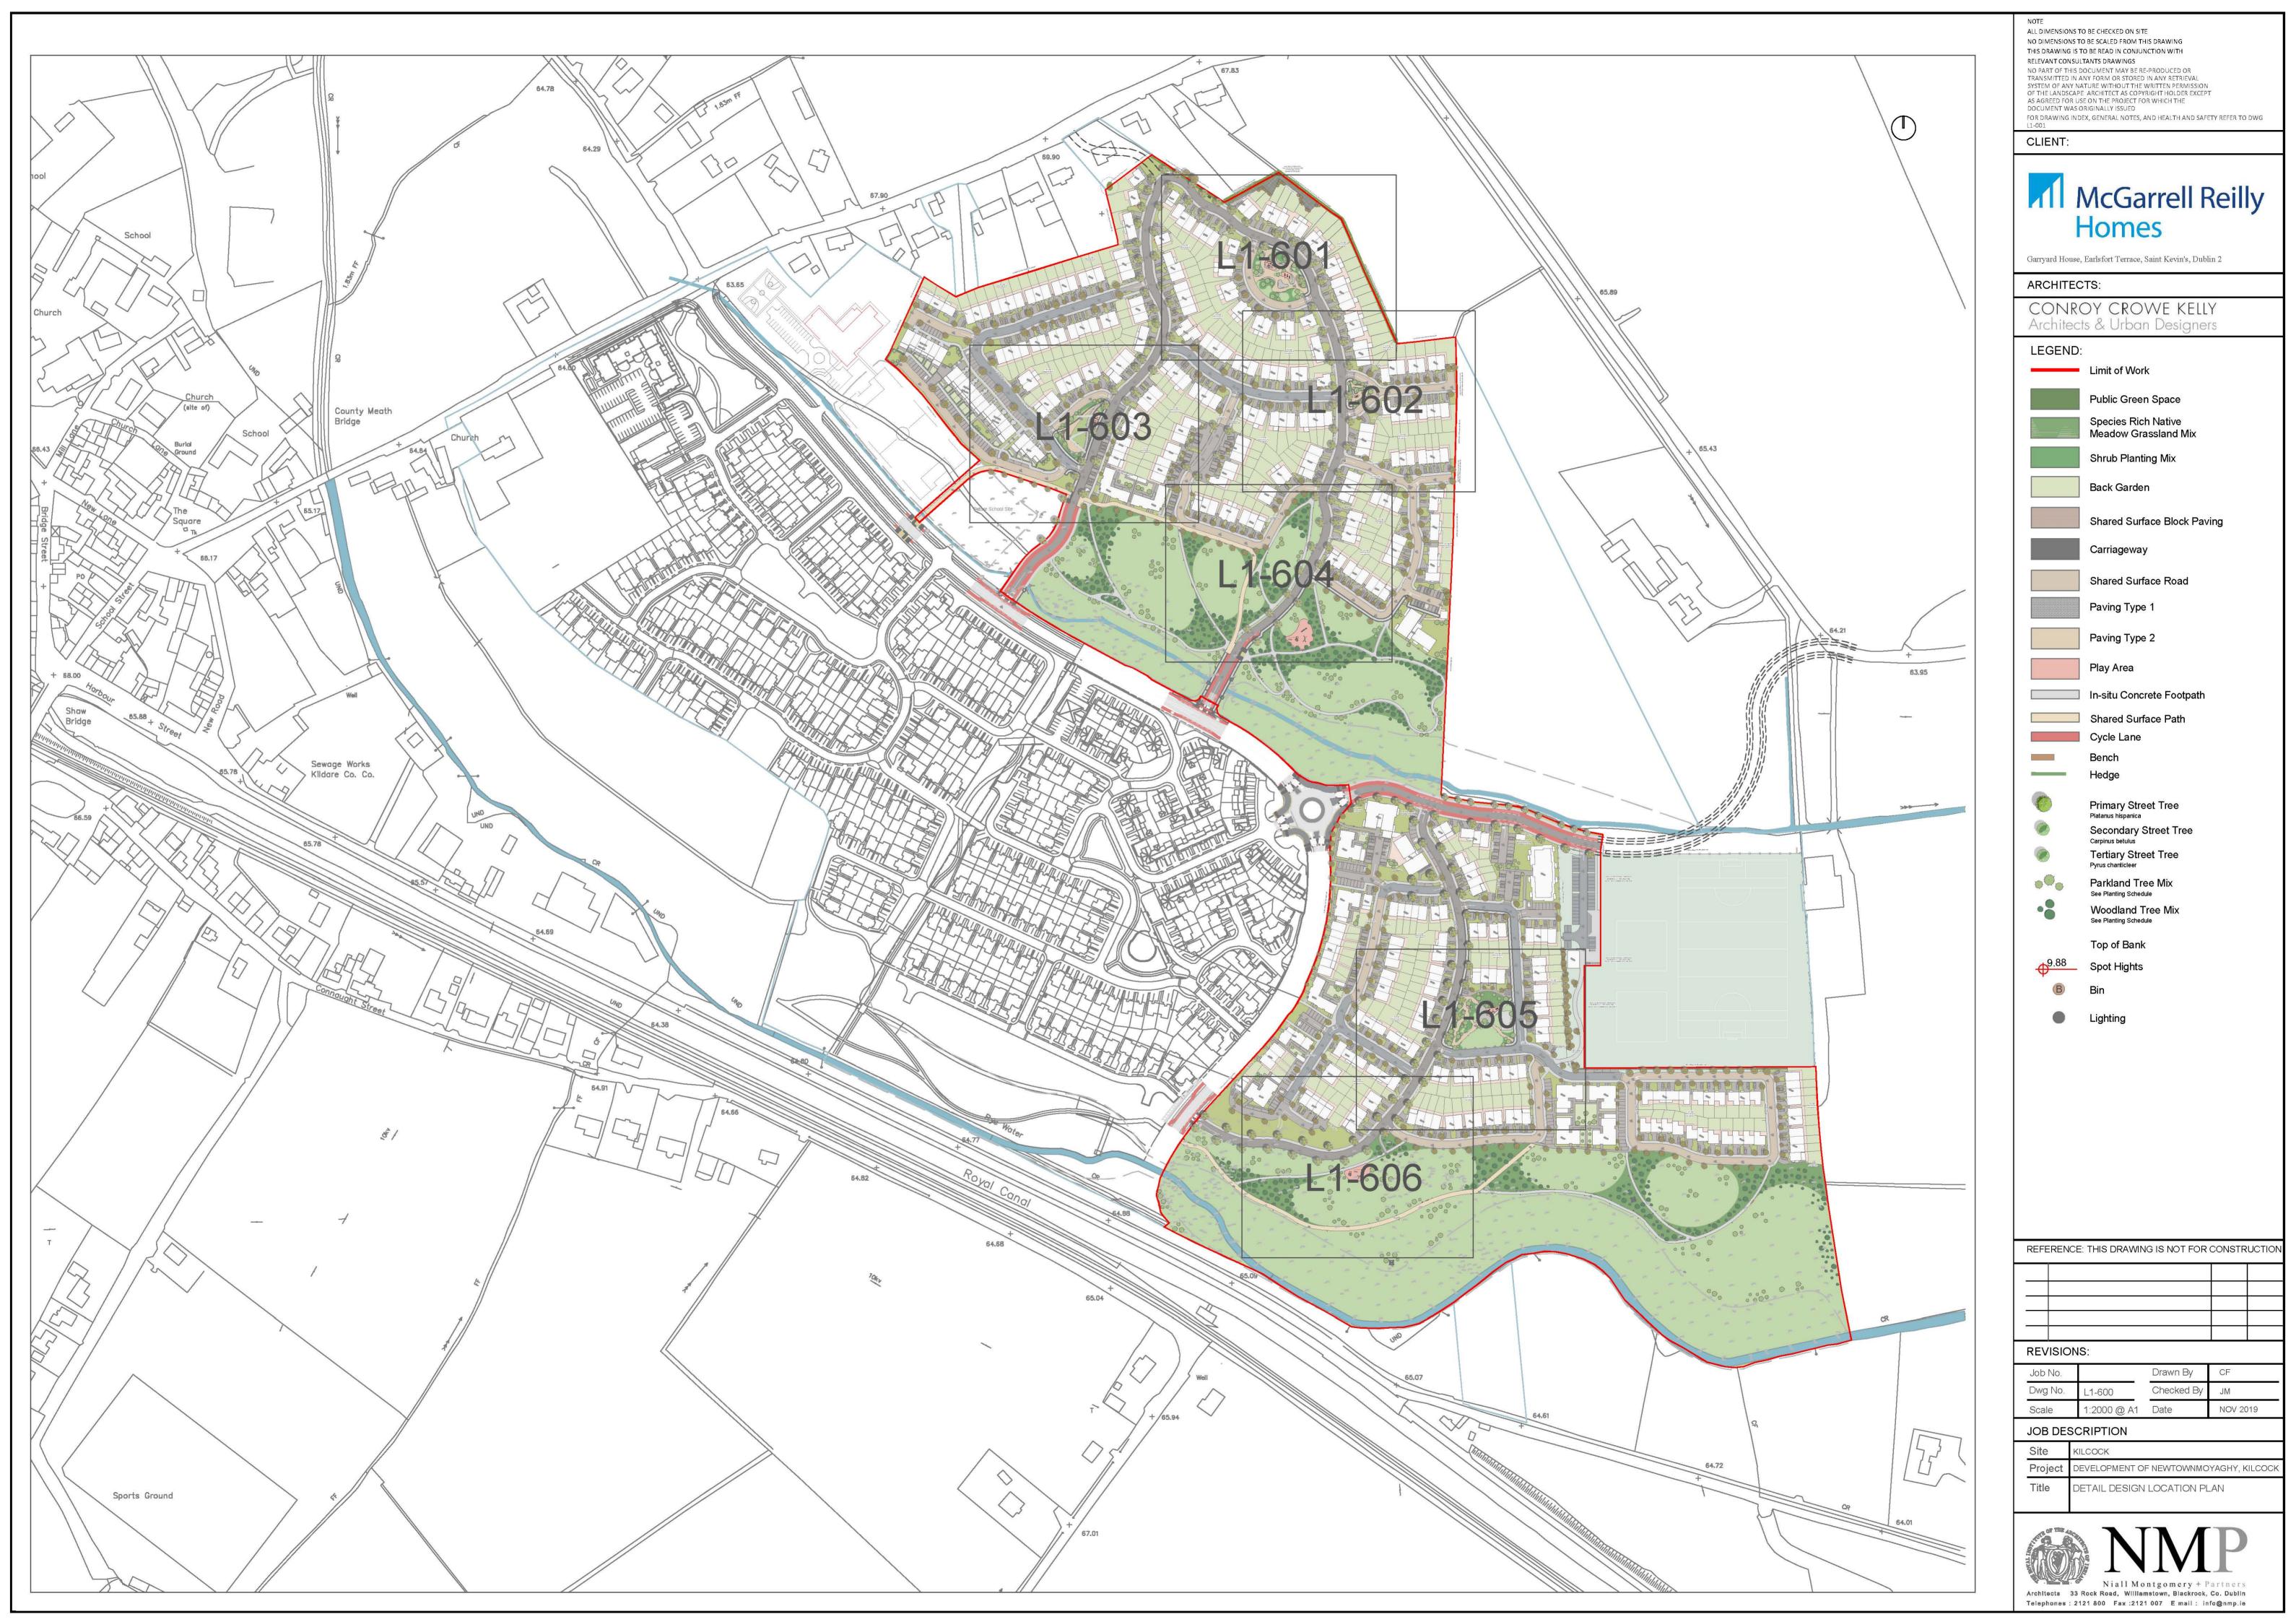

ALL DIMENSIONS TO BE CHECKED ON SITE

NO DIMENSIONS TO BE SCALED FROM THIS DRAWING
THIS DRAWING IS TO BE READ IN CONJUNCTION WITH
RELEVANT CONSULTANTS DRAWINGS
NO PART OF THIS DOCUMENT MAY BE RE-PRODUCED OR
TRANSMITTED IN ANY FORM OR STORED IN ANY RETRIEVAL
SYSTEM OF ANY NATURE WITHOUT THE WRITTEN PERMISSION
OF THE LANDSCAPE ARCHITECT AS COPYRIGHT HOLDER EXCEPT
AS AGREED FOR USE ON THE PROJECT FOR WHICH THE
DOCUMENT WAS ORIGINALLY ISSUED
FOR DRAWING INDEX, GENERAL NOTES, AND HEALTH AND SAFETY REFER TO DWG
L1-001

CLIENT:

Garryard House, Earlsfort Terrace, Saint Kevin's, Dublin 2

ARCHITECTS:

CONROY CROWE KELLY Architects & Urban Designers