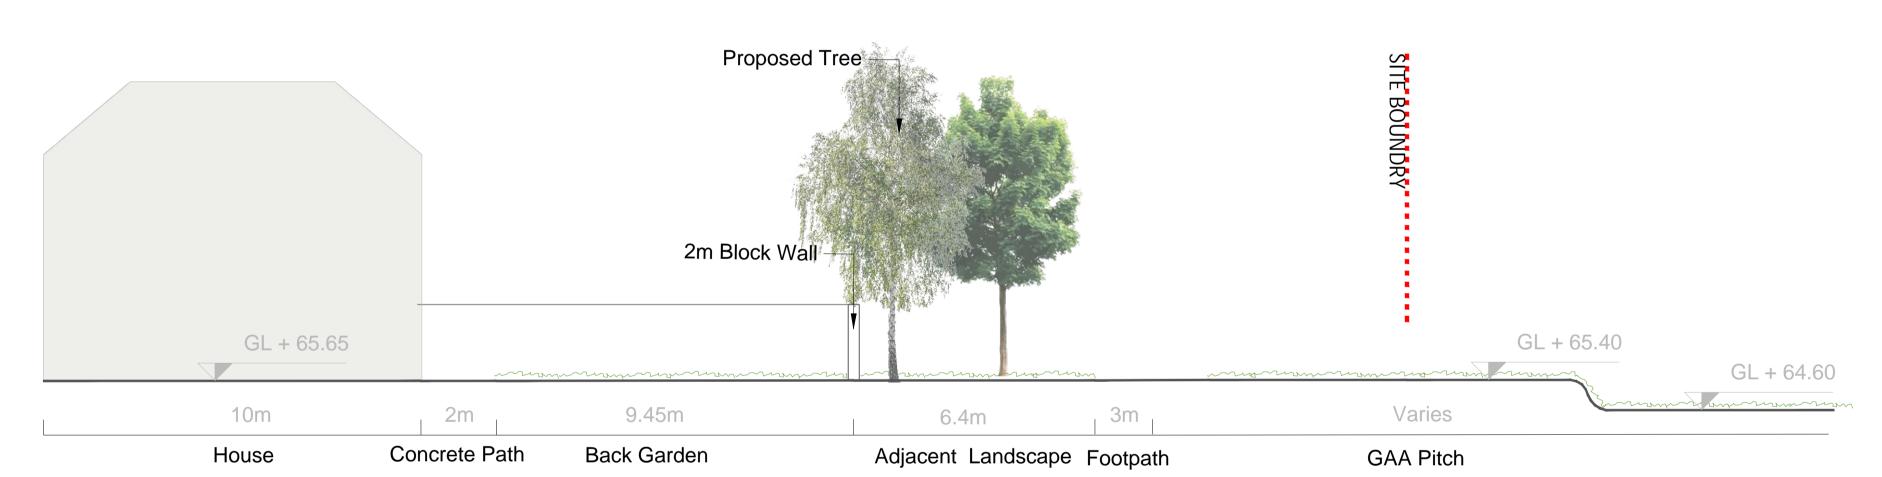

| Site    | KILCOCK                              |
|---------|--------------------------------------|
| Project | DEVELOPMENT OF NEWTOWNMOYAGHY, KILCO |
| Title   | BOUNDARY CONDITION 3 OF 4            |

Scale: 1:100

Section 11: Boundary Condition

NOTE
ALL DIMENSIONS TO BE CHECKED ON SITE
NO DIMENSIONS TO BE SCALED FROM THIS DRAWING
THIS DRAWING IS TO BE READ IN CONJUNCTION WITH
RELEVANT CONSULTANTS DRAWINGS
NO PART OF THIS DOCUMENT MAY BE RE-PRODUCED OR
TRANSMITTED IN ANY FORM OR STORED IN ANY RETRIEVAL
SYSTEM OF ANY NATURE WITHOUT THE WRITTEN PERMISSION
OF THE LANDSCAPE ARCHITECT AS COPYRIGHT HOLDER EXCEPT
AS AGREED FOR USE ON THE PROJECT FOR WHICH THE
DOCUMENT WAS ORIGINALLY ISSUED
FOR DRAWING INDEX, GENERAL NOTES, AND HEALTH AND SAFETY REFER TO DWG

Garryard House, Earlsfort Terrace, Saint Kevin's, Dublin 2

BLOCK WALL 2M FAIR FACED BLOCK BOUNDARY WALL TO THE REAR OF HOUSES

PALADIN FENCE 2M PALADIN BOUNDARY FENCE GENERAL BOUNDARY

CONCRETE PLINTH RAILING
0.45M CONCRETE PLINTH BOUNDARY WITH 1.55M
HIGH RAILING TO THE BOUNDARY ADJACENT
TO THE GAA GROUNDS