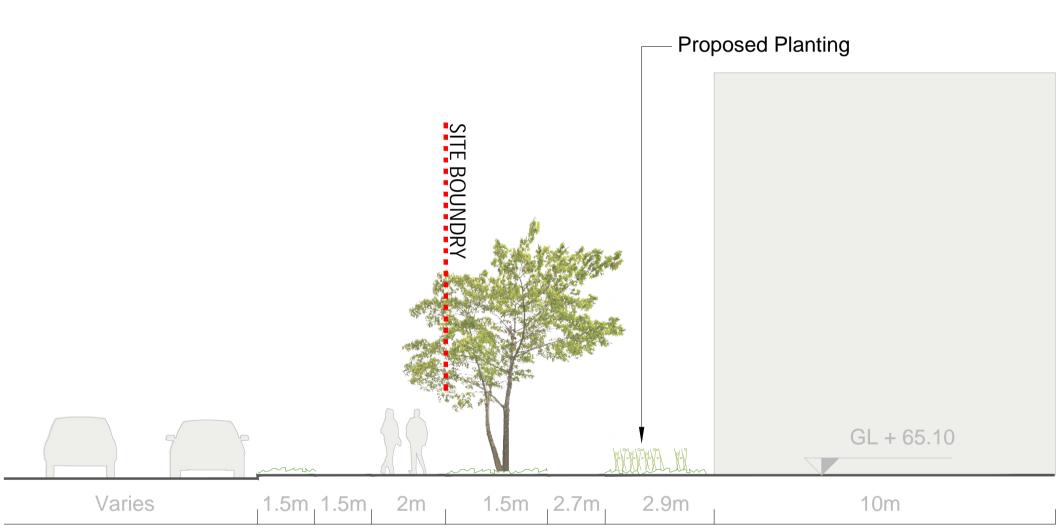

JOB DESCRIPTION

Site KILCOCK
Project DEVELOPMENT OF NEWTOWNMOYAGHY, KILCOCK BOUNDARY CONDITION 2 OF 4

Carriageway Landscape Cycle Footpath Garden Footpath Garden

Lane

Section 8 : Boundary Condition

SCALE : 1:100