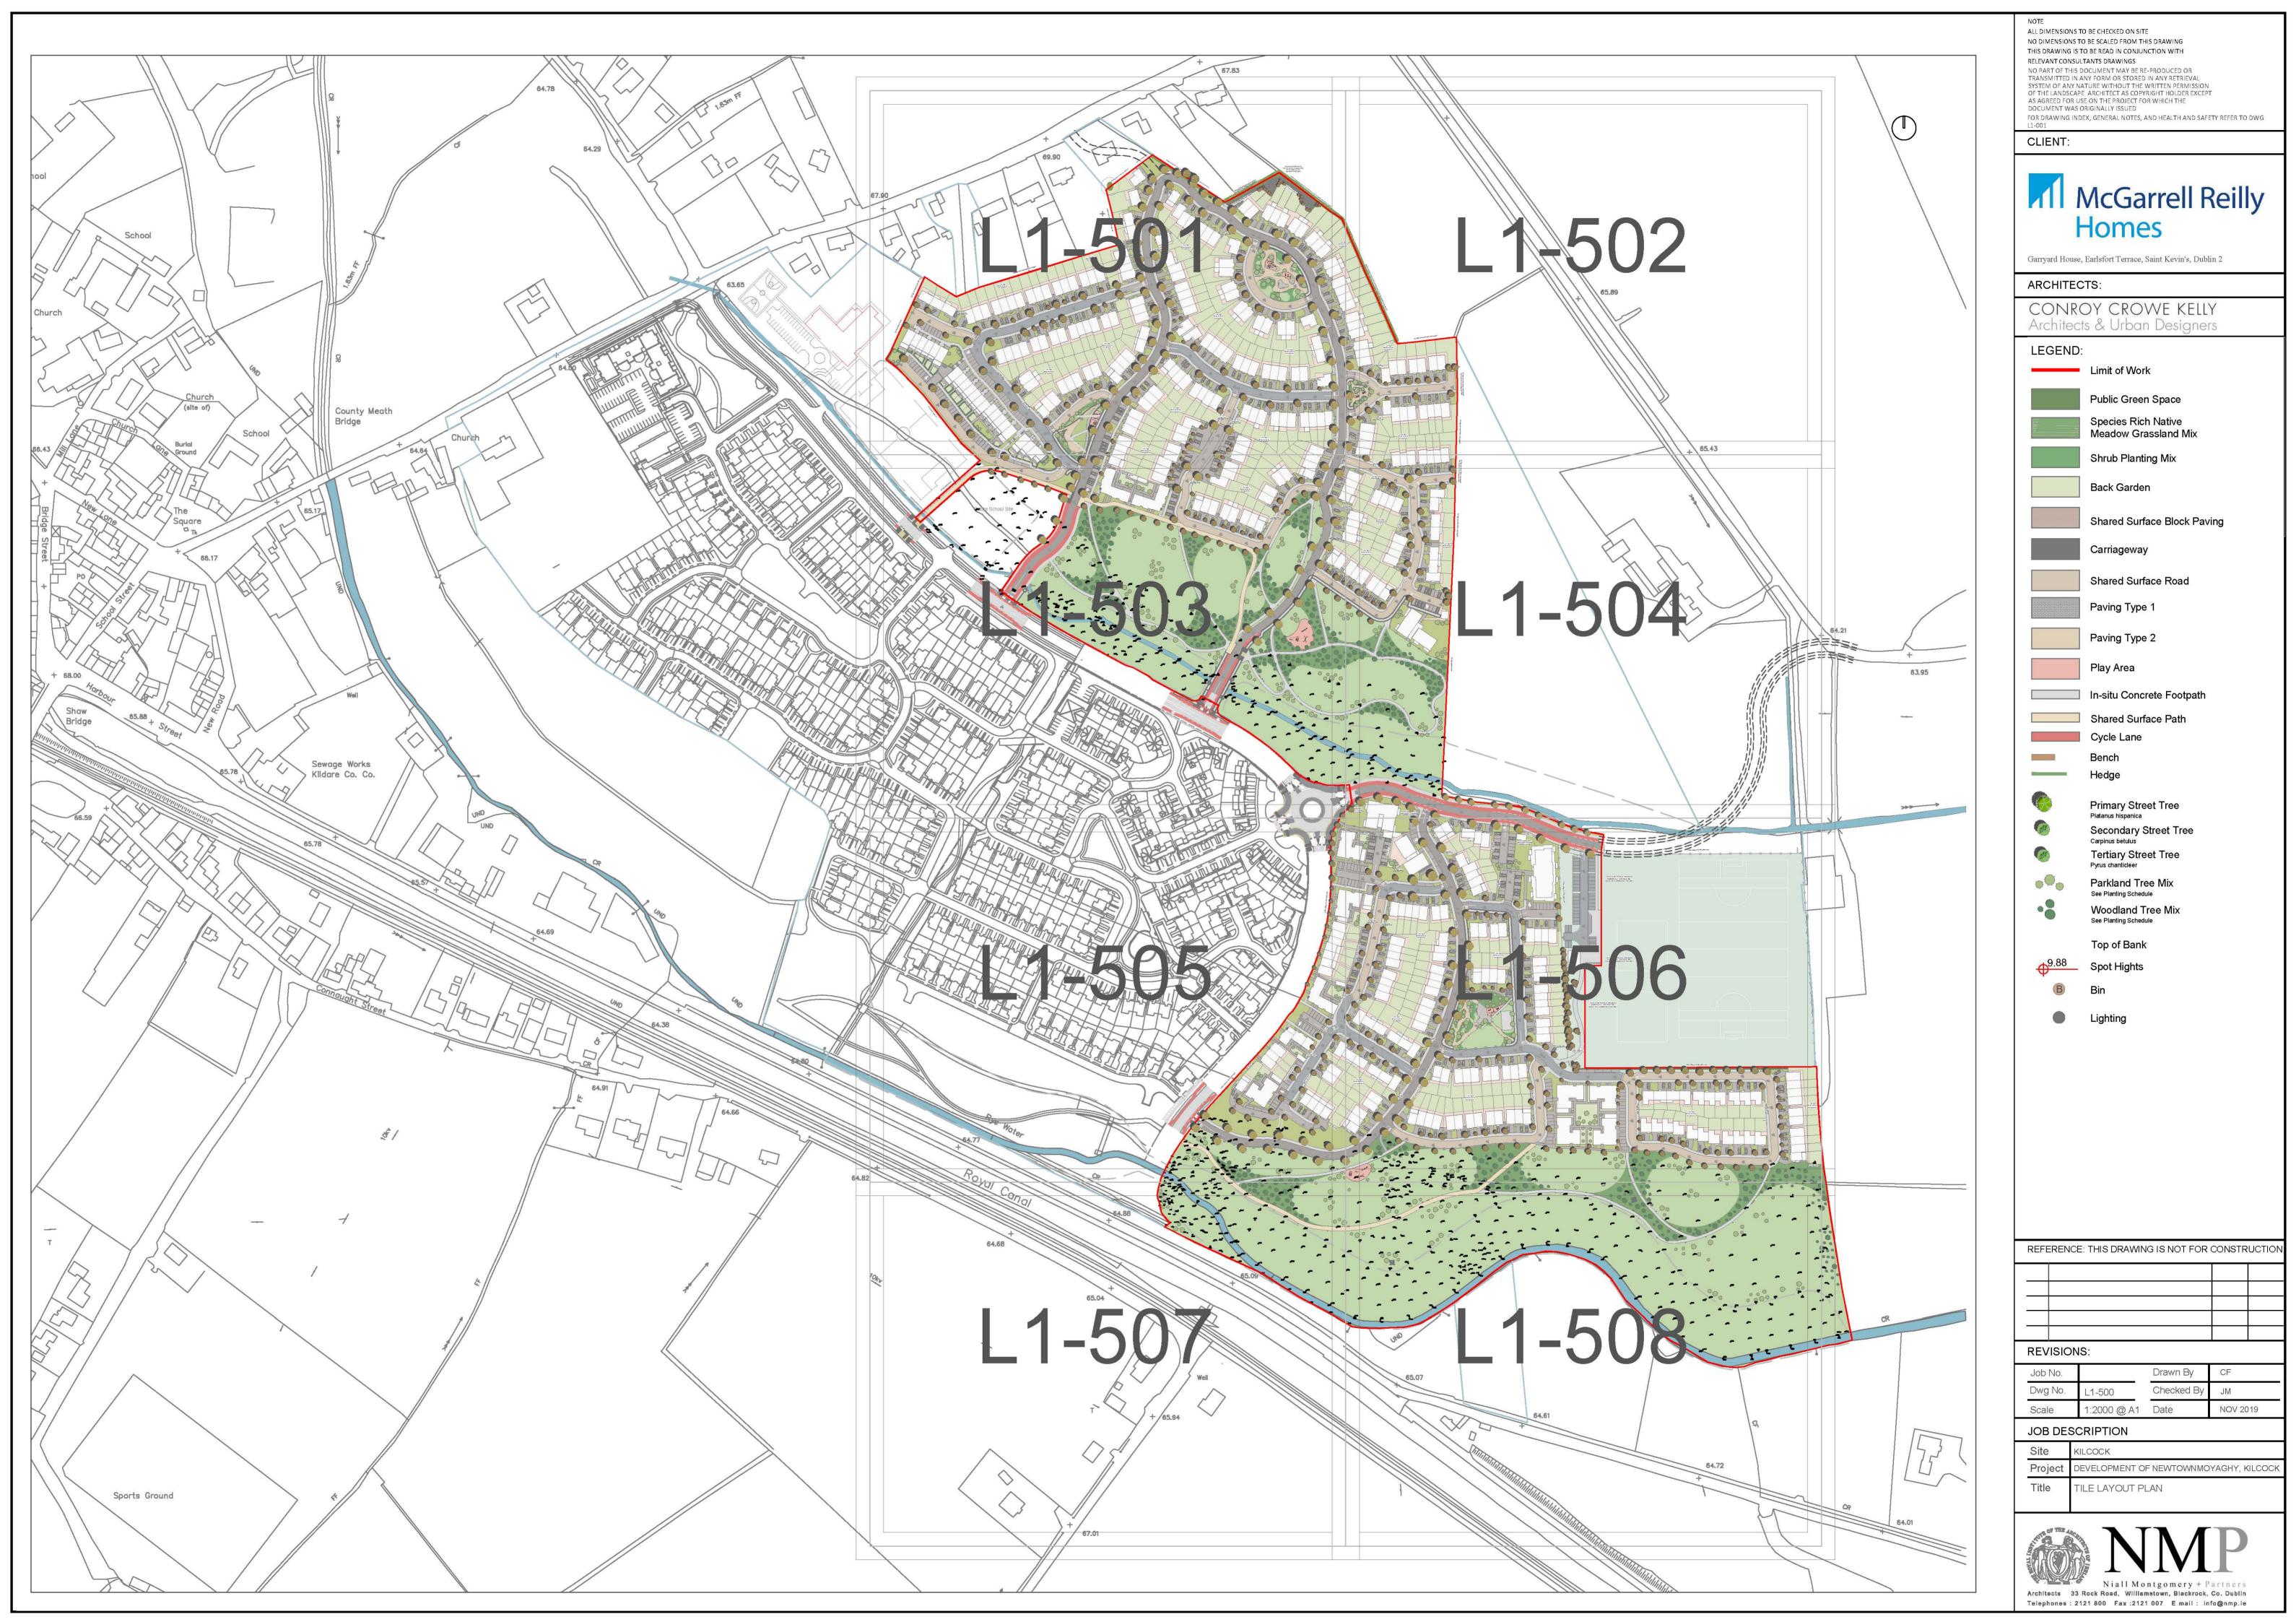

HITECT AS COPYRIGHT HOLDER EXCEPT
AS AGREED FOR USE ON THE PROJECT FOR WHICH THE
DOCUMENT WAS ORIGINALLY ISSUED
FOR DRAWING INDEX, GENERAL NOTES, AND HEALTH AND SAFETY REFER TO DWG
L1-001

CLIENT:



Garryard House, Earlsfort Terrace, Saint Kevin's, Dublin 2

ARCHITECTS:

CONROY CROWE KELLY Architects & Urban Designers



#### **REVISIONS:**

| Job No. |        | Drawn By   | CF       |
|---------|--------|------------|----------|
| Dwg No. | L1-002 | Checked By | JM       |
| Scale   | NA     | Date       | NOV 2019 |
|         |        |            |          |

|  | Site    | KILCOCK                                |
|--|---------|----------------------------------------|
|  | Project | DEVELOPMENT OF NEWTOWNMOYAGHY, KILCOCK |
|  | Title   | PLANTING SCHEDULE                      |





































NO PART OF THIS DOCUMENT MAY BE RE-PRODUCED OR
TRANSMITTED IN ANY FORM OR STORED IN ANY RETRIEVAL
SYSTEM OF ANY NATURE WITHOUT THE WRITTEN PERMISSION
OF THE LANDSCAPE ARCHITECT AS COPYRIGHT HOLDER EXCEPT
AS AGREED FOR USE ON THE PROJECT FOR WHICH THE
DOCUMENT WAS ORIGINALLY ISSUED
FOR DRAWING INDEX, GENERAL NOTES, AND HEALTH AND SAFETY REFER TO DWG
L1-001

McGarrell Reilly Homes

Garryard House, Earlsfort Terrace, Saint Kevin's, Dublin 2

CONROY CROWE KELLY Architects & Urban Designers

Public Green Space

Species Rich Native Meadow Grassland Mix

Shared Surface Block Paving

Carriageway

Shared Surface Road

Paving Type 1

In-situ Concrete Footpath

Shared Surface Path

Hedge

Primary Street Tree

Secondary Street Tree

Parkland Tree Mix
See Planting Schedu