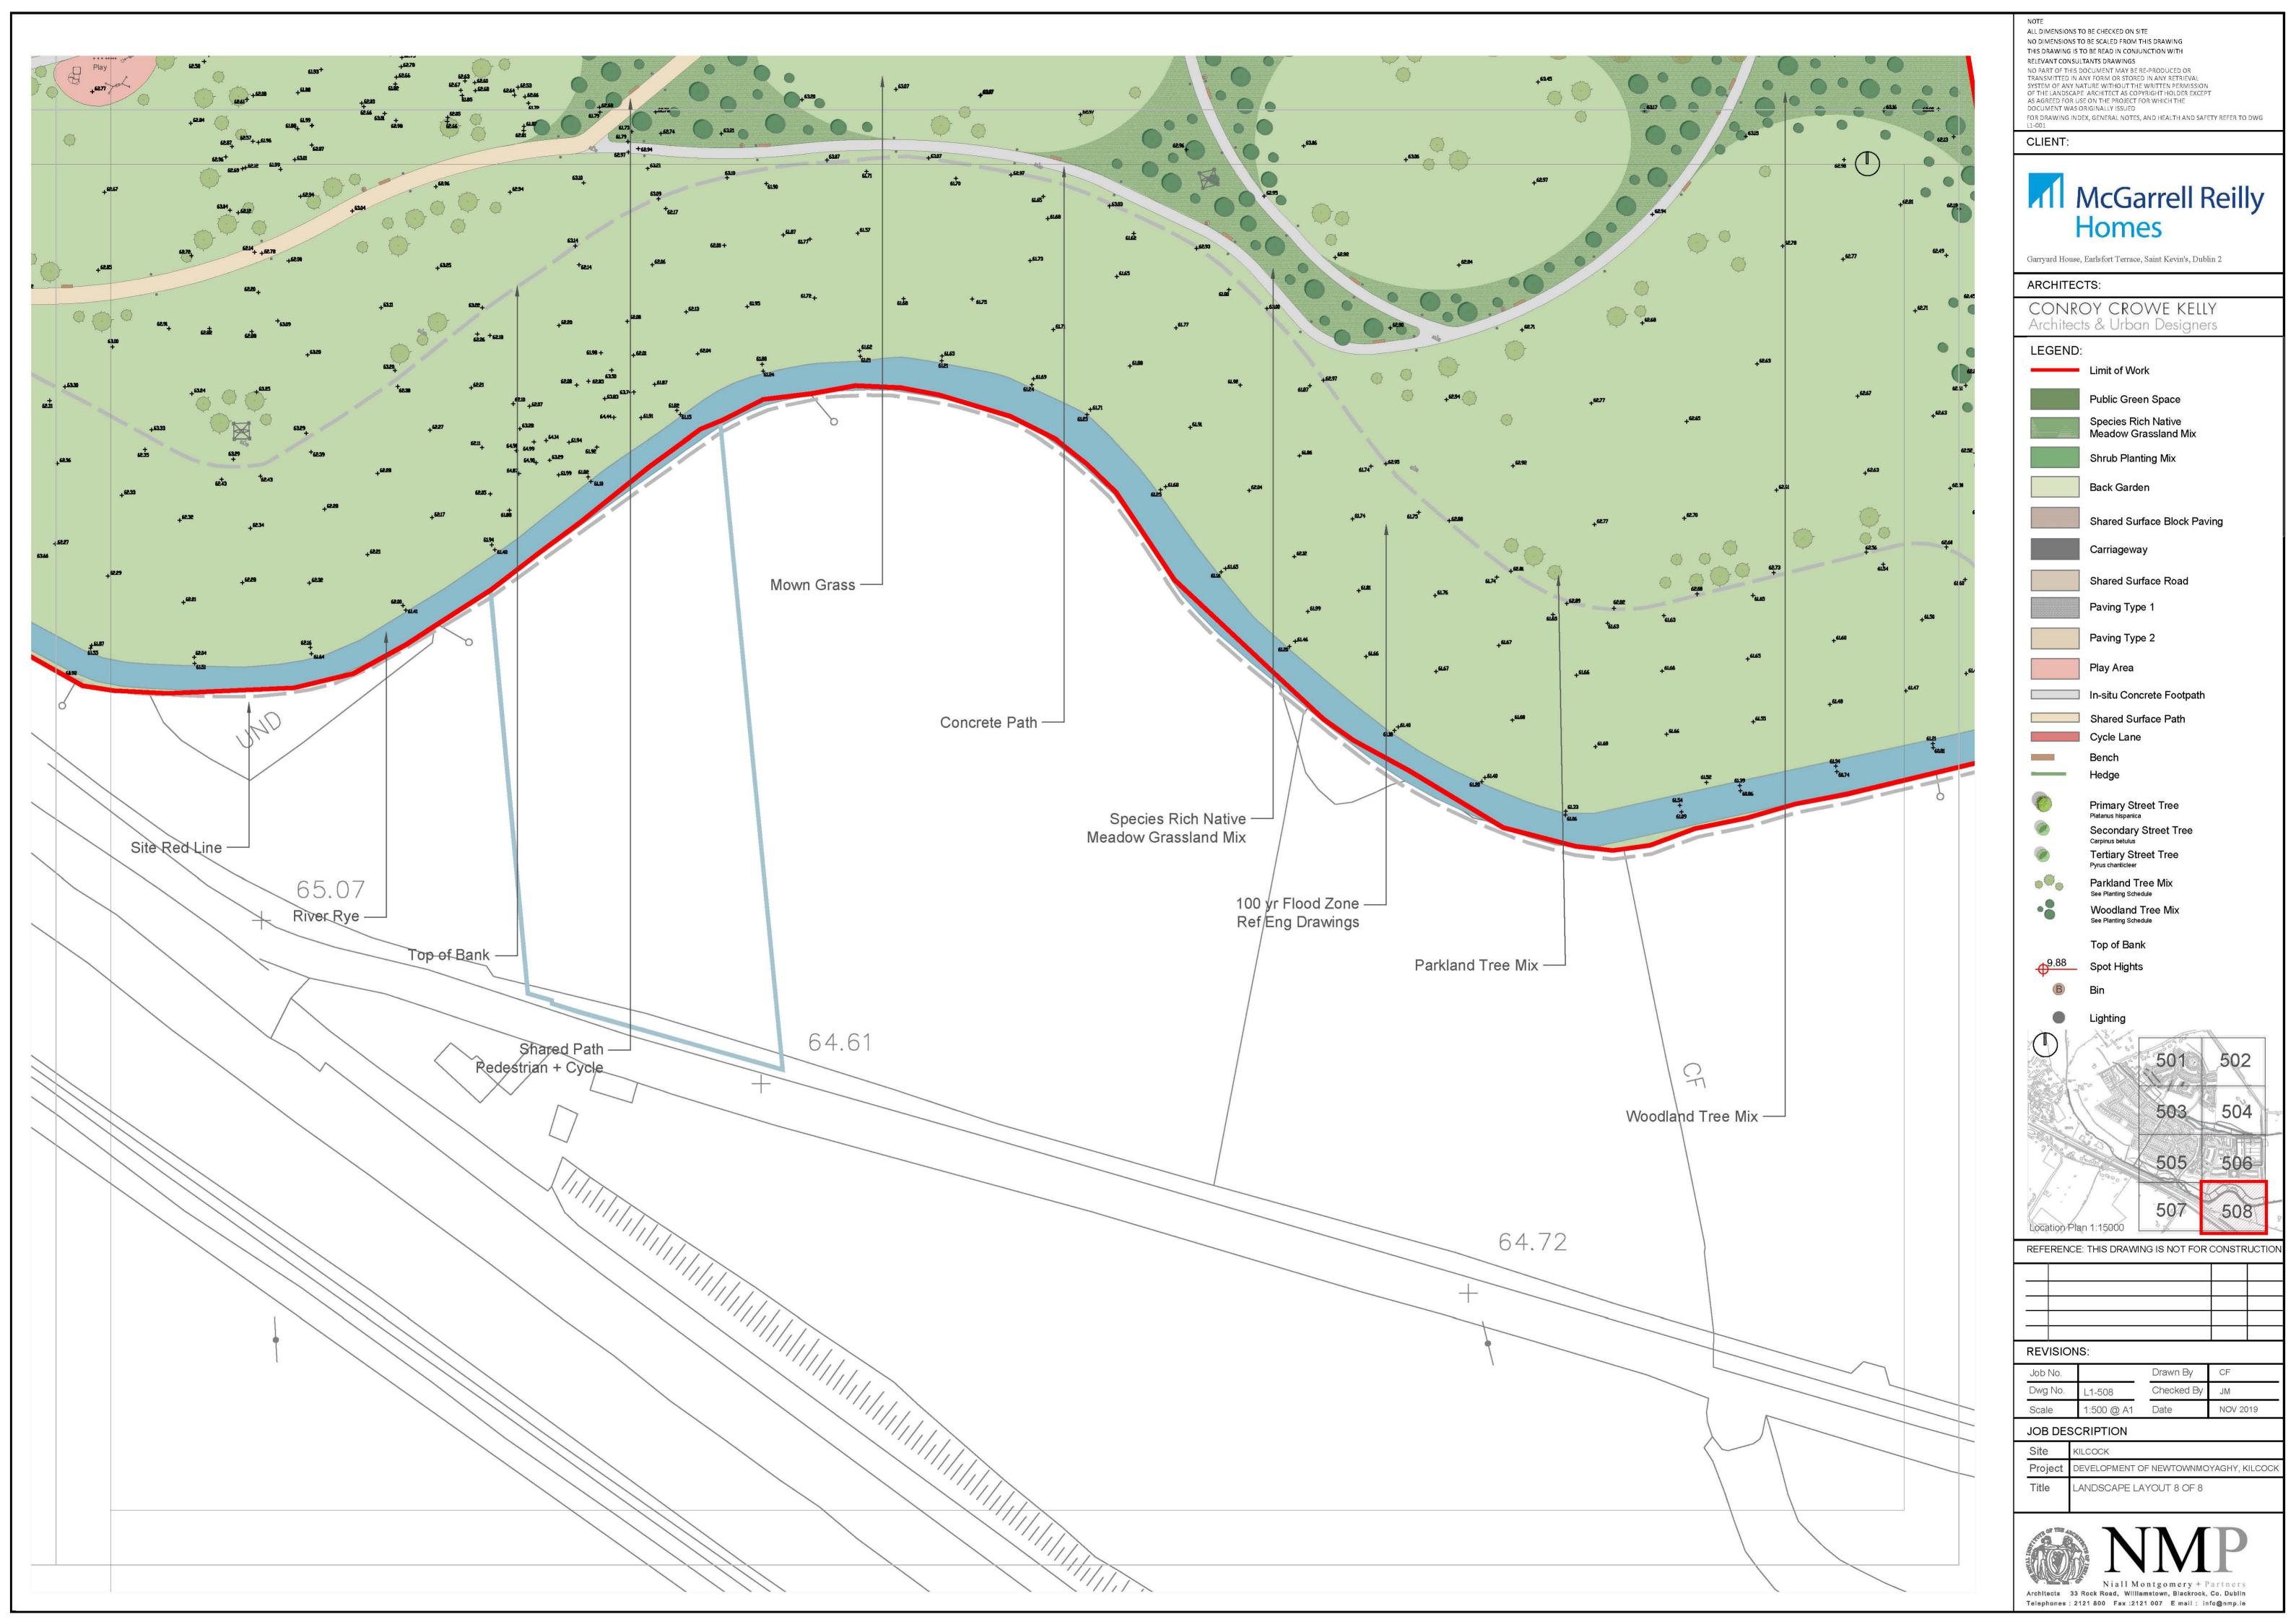

GHT HOLDER EXCEPT
AS AGREED FOR USE ON THE PROJECT FOR WHICH THE
DOCUMENT WAS ORIGINALLY ISSUED
FOR DRAWING INDEX, GENERAL NOTES, AND HEALTH AND SAFETY REFER TO DWG
L1-001

CLIENT:



Garryard House, Earlsfort Terrace, Saint Kevin's, Dublin 2

ARCHITECTS:

CONROY CROWE KELLY Architects & Urban Designers



#### **REVISIONS:**

| Job No. |        | Drawn By   | CF       |
|---------|--------|------------|----------|
| Dwg No. | L1-002 | Checked By | JM       |
| Scale   | NA     | Date       | NOV 2019 |
|         |        |            |          |

|  | Site    | KILCOCK                                |
|--|---------|----------------------------------------|
|  | Project | DEVELOPMENT OF NEWTOWNMOYAGHY, KILCOCK |
|  | Title   | PLANTING SCHEDULE                      |





































NO PART OF THIS DOCUMENT MAY BE RE-PRODUCED OR
TRANSMITTED IN ANY FORM OR STORED IN ANY RETRIEVAL
SYSTEM OF ANY NATURE WITHOUT THE WRITTEN PERMISSION
OF THE LANDSCAPE ARCHITECT AS COPYRIGHT HOLDER EXCEPT
AS AGREED FOR USE ON THE PROJECT FOR WHICH THE
DOCUMENT WAS ORIGINALLY ISSUED
FOR DRAWING INDEX, GENERAL NOTES, AND HEALTH AND SAFETY REFER TO DWG
L1-001

McGarrell Reilly Homes

Garryard House, Earlsfort Terrace, Saint Kevin's, Dublin 2

CONROY CROWE KELLY Architects & Urban Designers

Public Green Space

Species Rich Native Meadow Grassland Mix

Shared Surface Block Paving

Carriageway

Shared Surface Road

Paving Type 1

In-situ Concrete Footpath

Shared Surface Path

Hedge

Primary Street Tree

Secondary Street Tree

Parkland Tree Mix
See Planting Schedule

Woodland Tre