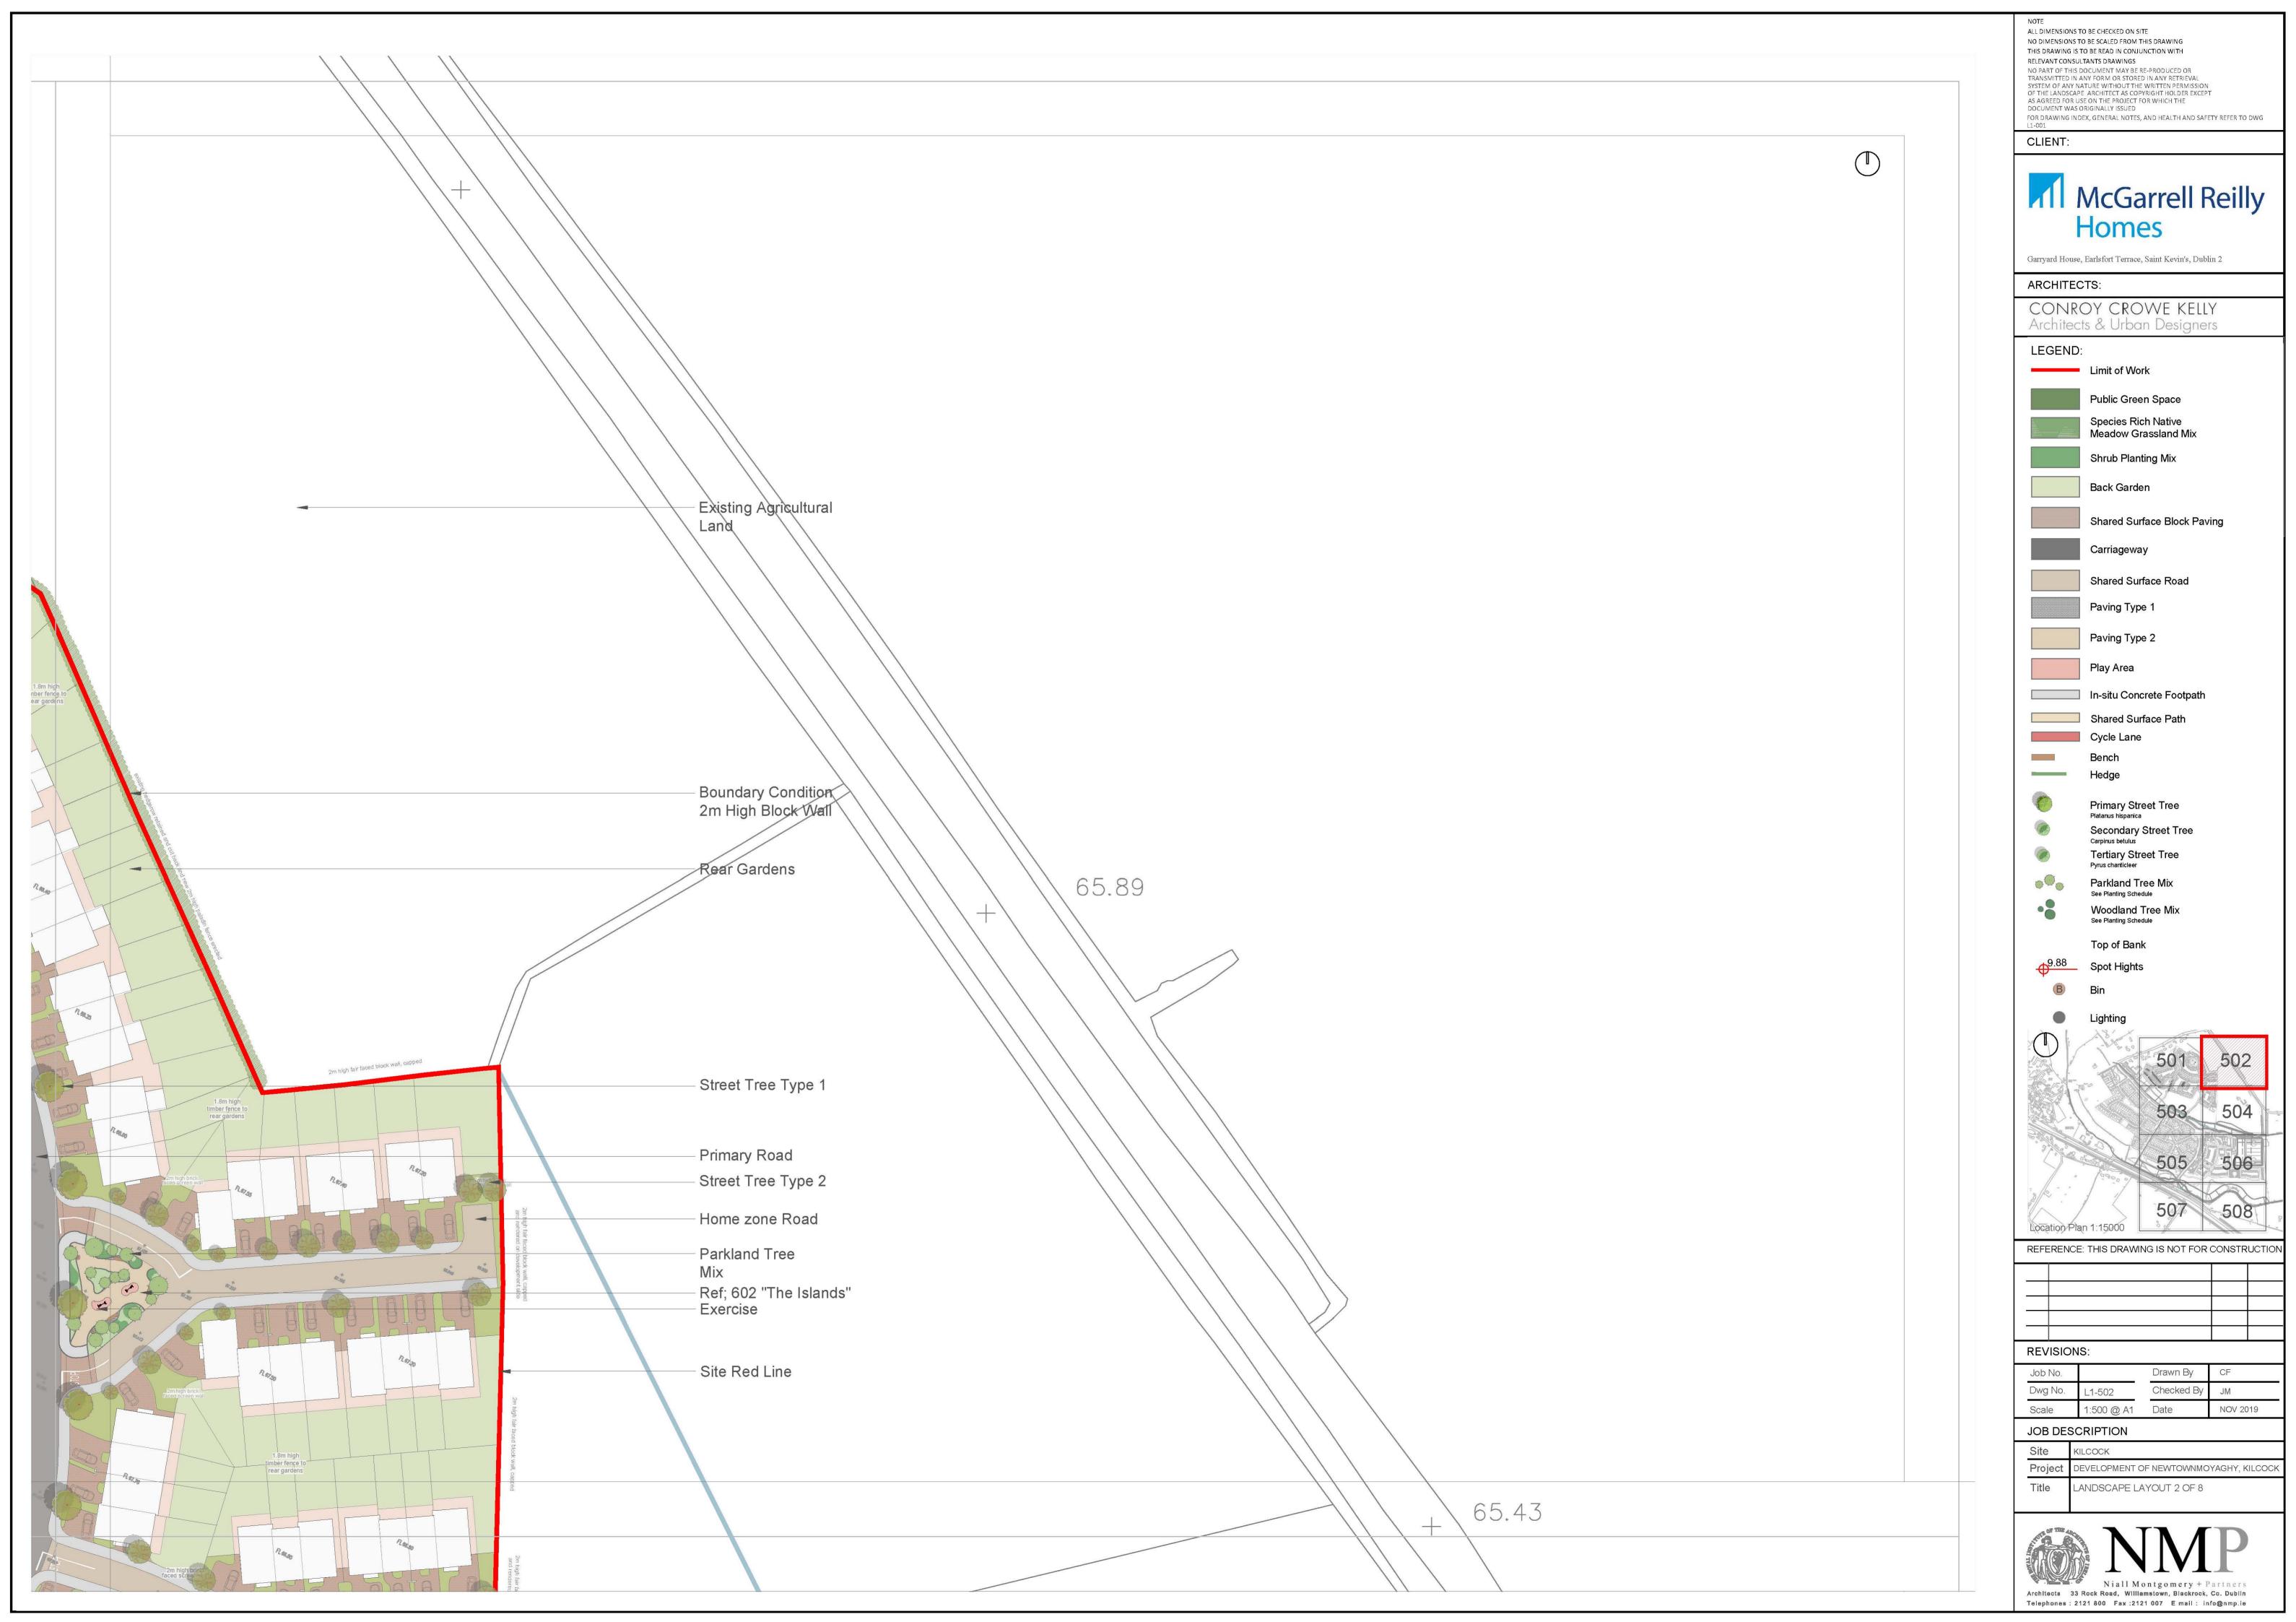

ALL DIMENSIONS TO BE CHECKED ON SITE

NO DIMENSIONS TO BE SCALED FROM THIS DRAWING
THIS DRAWING IS TO BE READ IN CONJUNCTION WITH
RELEVANT CONSULTANTS DRAWINGS
NO PART OF THIS DOCUMENT MAY BE RE-PRODUCED OR
TRANSMITTED IN ANY FORM OR STORED IN ANY RETRIEVAL
SYSTEM OF ANY NATURE WITHOUT THE WRITTEN PERMISSION
OF THE LANDSCAPE ARCHITECT AS COPYRIGHT HOLDER EXCEPT
AS AGREED FOR USE ON THE PROJECT FOR WHICH THE
DOCUMENT WAS ORIGINALLY ISSUED
FOR DRAWING INDEX, GENERAL NOTES, AND HEALTH AND SAFETY REFER TO DWG
L1-001

CLIENT:

Garryard House, Earlsfort Terrace, Saint Kevin's, Dublin 2

ARCHITECTS:

CONROY CROWE KELLY Architects & Urban Designers

McGarrell Reilly Homes

Garryard House, Earlsfort Terrace, Saint Kevin's, Dublin 2

CONROY CROWE KELLY Architects & Urban Designers

Public Green Space

Species Rich Native Meadow Grassland Mix

Shared Surface Block Paving

Carriageway

Shared Surface Road

Paving Type 1

In-situ Concrete Footpath

Shared Surface Path

Hedge

Primary Street Tree

Secondary Street Tree

Parkland Tree Mix
See Planting Schedule

Woodland Tree Mix See Planting Schedule

| Job No. | -3         | Drawn By   | CF       |
|---------|------------|------------|----------|
| Dwg No. | L1-606     | Checked By | JM       |
| Scale   | 1:250 @ A1 | Date       | NOV 2019 |