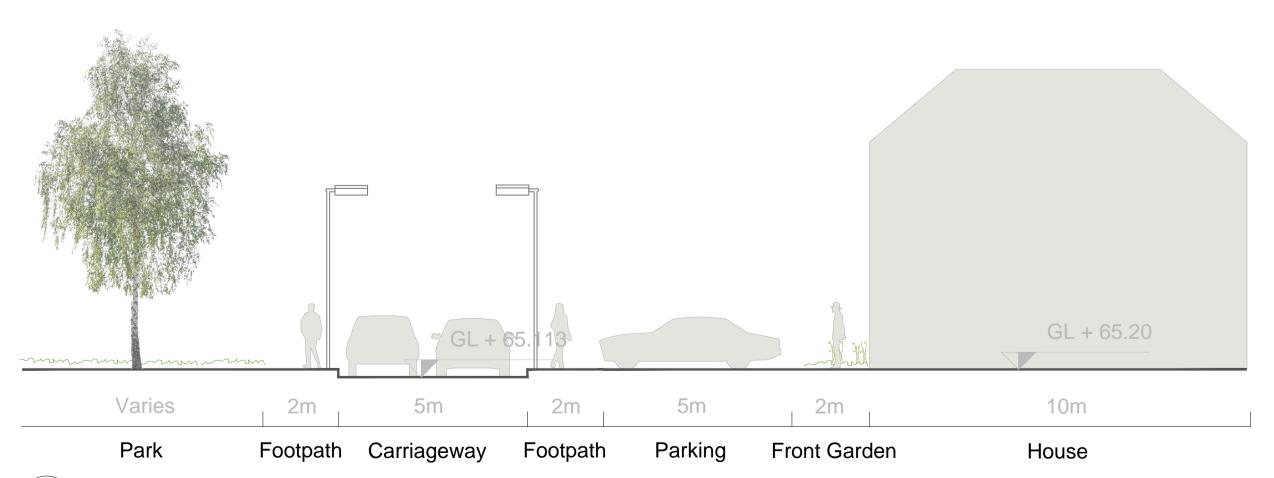

REFERENCE: THIS DRAWING IS NOT FOR CONSTRUCTION

Drawn By Checked By 1.2000 @A1 Date

Project DEVELOPMENT OF NEWTOWNMOYAGHY, KILCOCK SECTION LOCATIONS PLAN

Section 1 : Boundary Condition

SCALE: 1:100

Section 2 : Boundary Condition