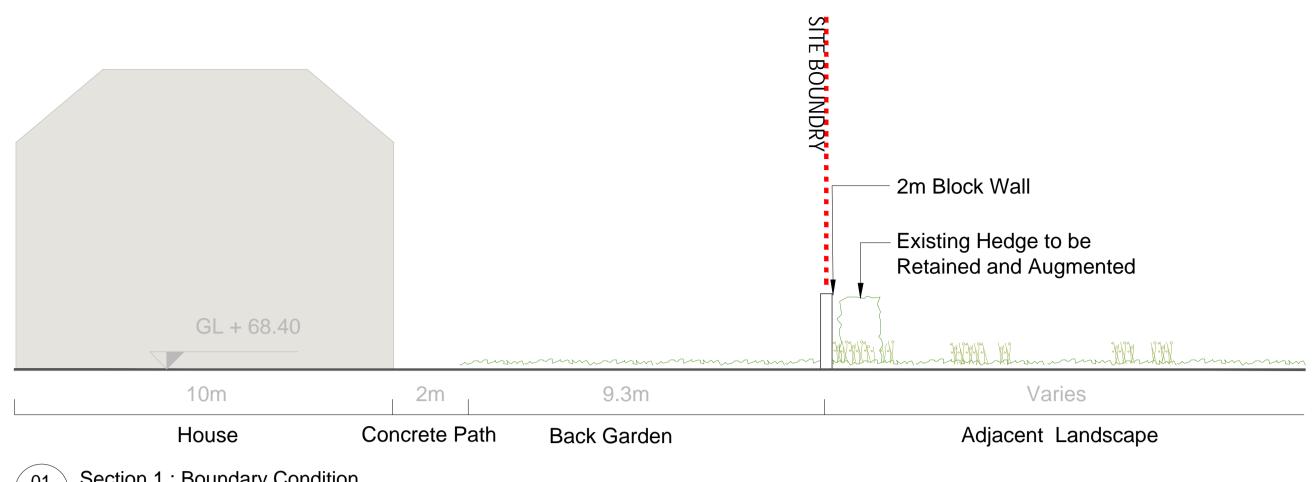

REFERENCE: THIS DRAWING IS NOT FOR CONSTRUCTION

Drawn By Checked By 1.2000 @A1 Date

Project DEVELOPMENT OF NEWTOWNMOYAGHY, KILCOCK SECTION LOCATIONS PLAN

Section 1 : Boundary Condition

SCALE: 1:100

Section 2 : Boundary Condition